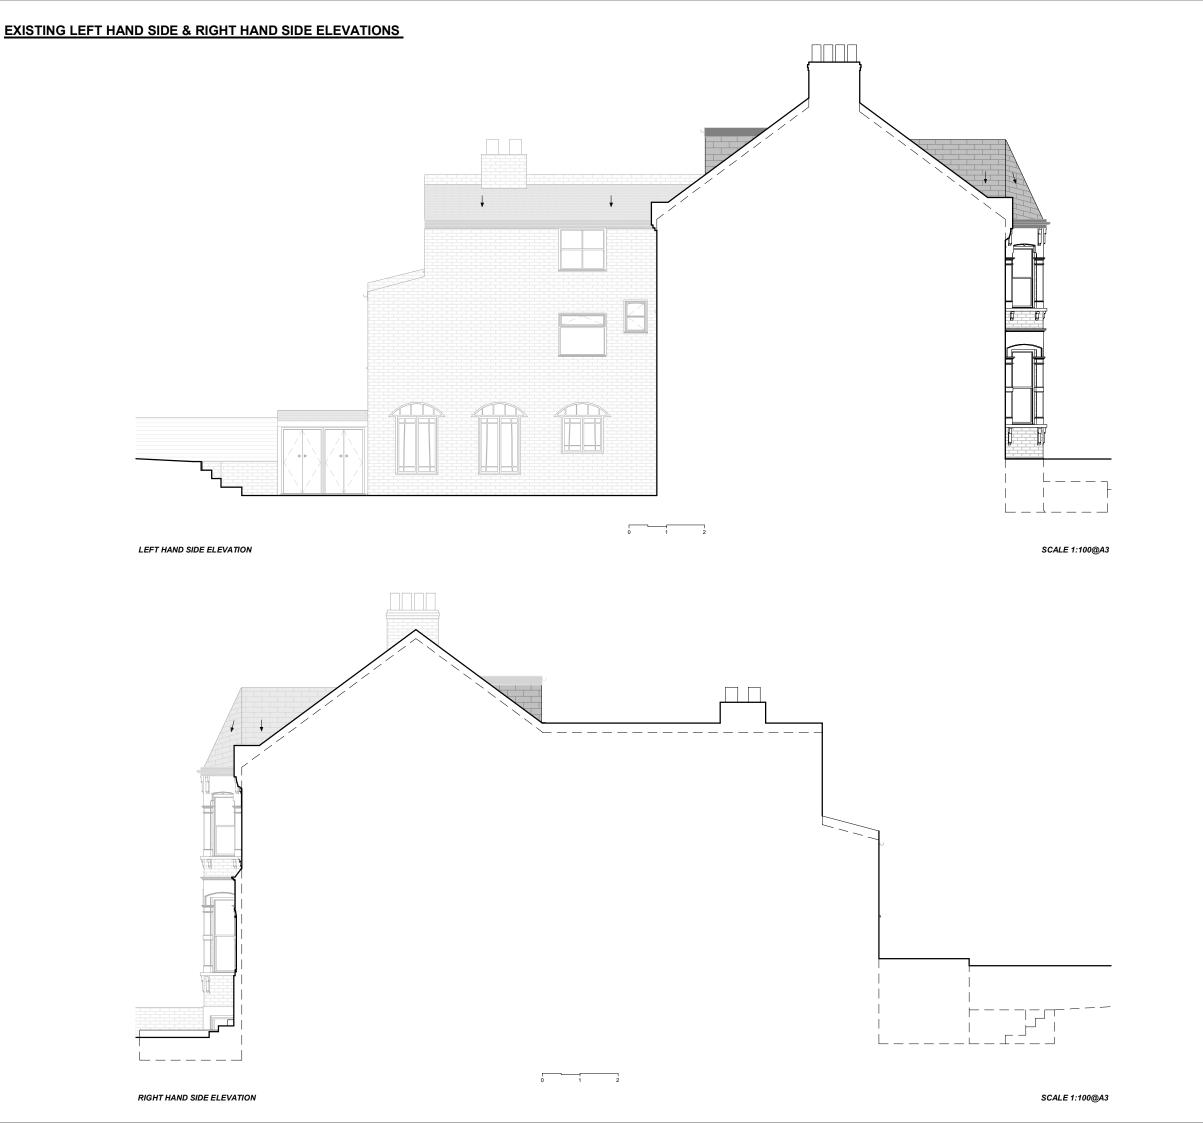

CLIENT:

DR D CHOWDHURY

PROJECT:

**GROUND FLOOR** SIDE & REAR EXTENSION

ADDRESS:

57 HILLFIELD ROAD, NW6 1QD, LONDON

TITLE:

**EXISTING SECTIONS AA & BB** 