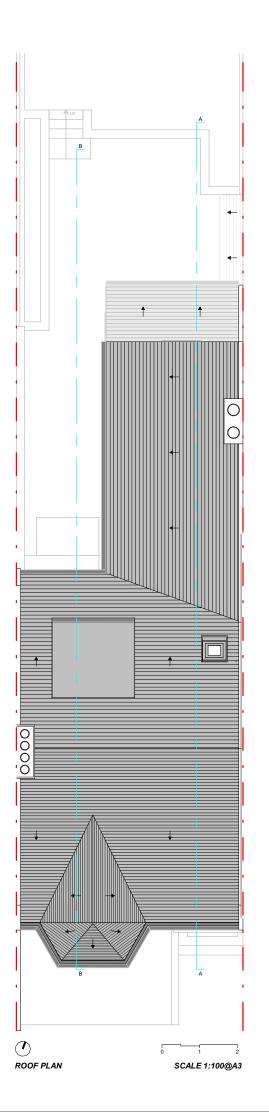

CLIENT:

DR D CHOWDHURY

PROJECT:

GROUND FLOOR SIDE & REAR EXTENSION

ADDRESS:

57 HILLFIELD ROAD, NW6 1QD, LONDON

TITLE:

**EXISTING** PLANS