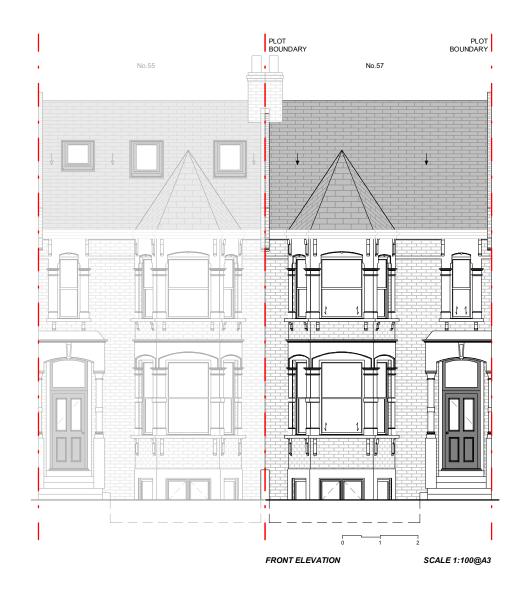

& Build

663 FINCHLEY ROAD, HAMPSTEAD LONDON NW2 2HN

TEL.02074356231
PROFICIENCYARCHITECT@GMAIL.COM
WWW.PROFICIENCYLTD.CO.UK

RIBA ##

Royal Institute of British Architects



#### PLEASE NOTE

- 1. All dimensions to be verified on site.
- 2. All dimensions are in milimeters.
- 3. No work shall commence until all approvals and agreements have been obtained.
- These include, Planning, Building Regulations, Thames Water and party Wall.
- 4. The Copyright of this drawing belongs to Proficiency Design & Build.

CLIENT:

DR D CHOWDHURY

PROJECT:

GROUND FLOOR SIDE & REAR EXTENSION

ADDRESS:

57 HILLFIELD ROAD, NW6 1QD, LONDON

TITLE:

**EXISTING** PLANS

DATE: 16/05/2022

PROJECT NUM: P-051

DRAWING NUM:

SCALE:

1/100 (@ A3)

\_\_\_

REV:

STATUS:

#### **EXISTING FRONT & REAR ELEVATIONS**





## Proficiency

Design & Build

663 FINCHLEY ROAD, HAMPSTEAD LONDON NW2 2HN

TEL.02074356231
PROFICIENCYARCHITECT@GMAIL.COM
WWW.PROFICIENCYLTD.CO.UK



Royal Institute of British Architects



#### PLEASE NOTE

- 1. All dimensions to be verified on site.
- 2. All dimensions are in milimeters.
- 3. No work shall commence until all approvals and agreements have been obtained.
- These include, Planning, Building Regulations, Thames Water and party Wall.
- 4. The Copyright of this drawing belongs to Proficiency Design & Build.

CLIENT:

DR D CHOWDHURY

PROJECT:

GROUND FLOOR SIDE & REAR EXTENSION

ADDRESS:

57 HILLFIELD ROAD, NW6 1QD, LONDON

TITLE:

**EXISTING**LHS & RHS ELEVATIONS

DATE:

PROJECT NUM:

DRAWING NUM:

16/05/2022

P-051

SCALE:

REV:

1/100 (@ A3)

\_\_\_\_\_

STATUS:



##