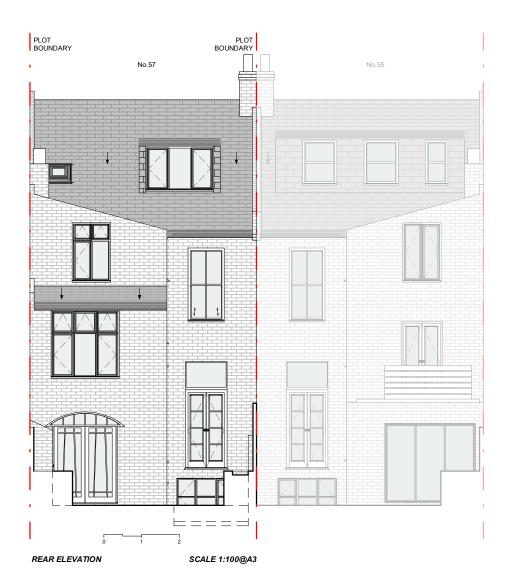

Build

663 FINCHLEY ROAD, HAMPSTEAD LONDON NW2 2HN

TEL.02074356231
PROFICIENCYARCHITECT@GMAIL.COM
WWW.PROFICIENCYLTD.CO.UK

RIBA ##

Royal Institute of British Architects



#### PLEASE NOTE

- 1. All dimensions to be verified on site.
- 2. All dimensions are in milimeters.
- 3. No work shall commence until all approvals and agreements have been obtained.
- These include, Planning, Building Regulations, Thames Water and party Wall.
- 4. The Copyright of this drawing belongs to Proficiency Design & Build.

CLIENT:

DR D CHOWDHURY

PROJECT:

GROUND FLOOR SIDE & REAR EXTENSION

ADDRESS:

57 HILLFIELD ROAD, NW6 1QD, LONDON

TITLE:

**EXISTING** PLANS

DATE: 16/05/2022

PROJECT NUM: P-051

DRAWING NUM:

SCALE:

1/100 (@ A3)

\_\_\_

REV:

STATUS:

#### **EXISTING FRONT & REAR ELEVATIONS**





## Proficiency

Design & Build

663 FINCHLEY ROAD, HAMPSTEAD LONDON NW2 2HN

TEL.02074356231
PROFICIENCYARCHITECT@GMAIL.COM
WWW.PROFICIENCYLTD.CO.UK



Royal Institute of British Architects



#### PLEASE NOTE

- 1. All dimensions to be verified on site.
- 2. All dimensions are in milimeters.
- 3. No work shall commence until all approvals and agreements have been obtained.
- These include, Planning, Building Regulations, Thames Water and party Wall.
- 4. The Copyright of this drawing belongs to Proficiency Design & Build.

CLIENT:

DR D CHOWDHURY

PROJECT:

GROUND FLOOR SIDE & REAR EXTENSION

ADDRESS:

57 HILLFIELD ROAD, NW6 1QD, LONDON

TITLE:

**EXISTING**LHS & RHS ELEVATIONS

DATE:

PROJECT NUM:

DRAWING NUM:

16/05/2022

P-051

SCALE:

REV:

1/100 (@ A3)

\_\_\_\_\_

STATUS:



###