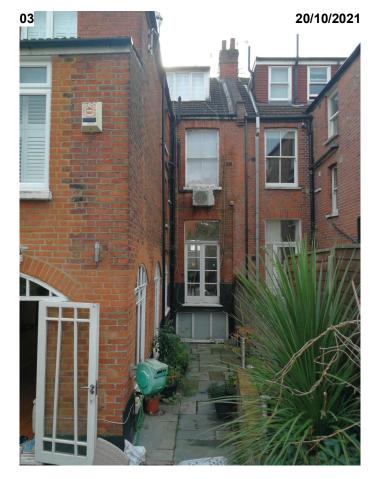

- No. 57 Rear Elevation.

- No. 57 & No.55 Rear Elevation.

- No. 57 recessed Rear Elevation.

- No. 57 Rear Garden.