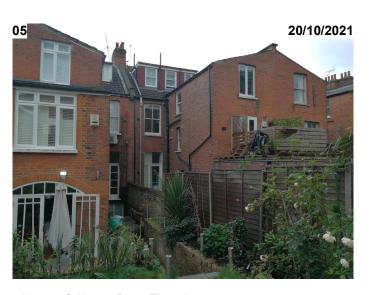

- No. 57 Rear Elevation.

- No. 57 & No.55 Rear Elevation.

- No. 57 recessed Rear Elevation.

- No. 57 Rear Garden.