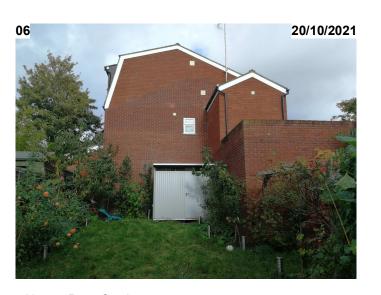

- No. 57 Rear Elevation.

- No. 57 & No.55 Rear Elevation.

- No. 57 recessed Rear Elevation.

- No. 57 Rear Garden.