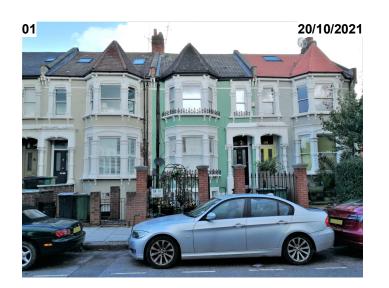

DATE: 16/05/2022 PROJECT NUM: P-051

SCALE:

1/100 (@ A3)

DRAWING NUM:

REV:

STATUS:

- No. 57 Front Elevation Context: No.55 left side & No.59 right side.

- No. 57 & No.59 Rear Elevation.

- No. 57 Rear Elevation.

- No. 57 & No.55 Rear Elevation.

- No. 57 recessed Rear Elevation.

- No. 57 Rear Garden.

### **SITE PHOTOGRAPHS**

DATE: 16/05/2022

PROJECT NUM:

P-051

SCALE:

1/100 (@ A3)

DRAWING NUM:

REV: