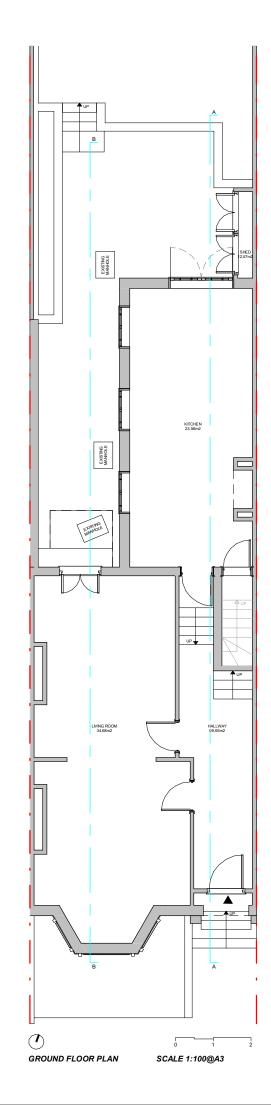

CLIENT:

DR D CHOWDHURY

PROJECT:

GROUND FLOOR SIDE & REAR EXTENSION

ADDRESS:

57 HILLFIELD ROAD, NW6 1QD, LONDON

TITLE:

**EXISTING** PLANS