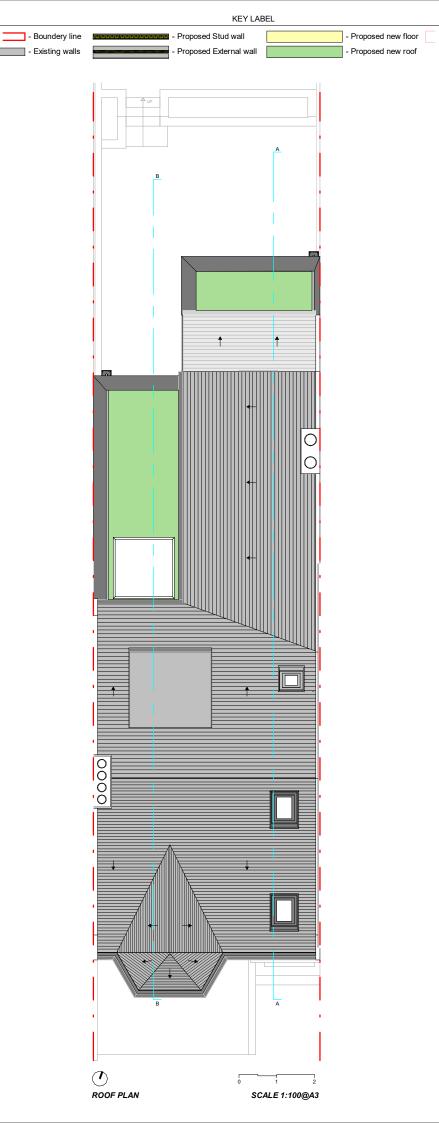

## GROUND FLOOR SIDE & REAR EXTENSION

ADDRESS:

## 57 HILLFIELD ROAD, NW6 1QD, LONDON

TITLE:

PROPOSED PLANS

| DATE:        |         | PROJECT NUM: |
|--------------|---------|--------------|
| 16/05/2022   |         | P-051        |
| SCALE:       |         | DRAWING NUM: |
| 1/100 (@ A3) |         |              |
| REV:         | STATUS: | PR-01        |
| С            |         |              |