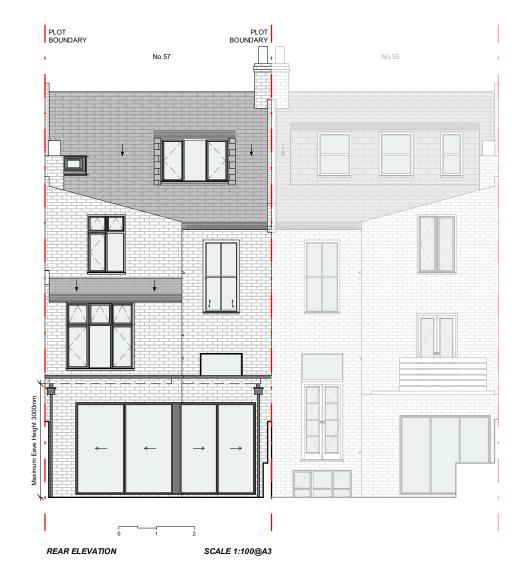

## GROUND FLOOR SIDE & REAR EXTENSION

ADDRESS:

## 57 HILLFIELD ROAD, NW6 1QD, LONDON

TITLE:

PROPOSED PLANS

| DATE:        |         | PROJECT NUM: |
|--------------|---------|--------------|
| 16/05/2022   |         | P-051        |
| SCALE:       |         | DRAWING NUM: |
| 1/100 (@ A3) |         |              |
| REV:         | STATUS: | PR-01        |
| С            |         |              |