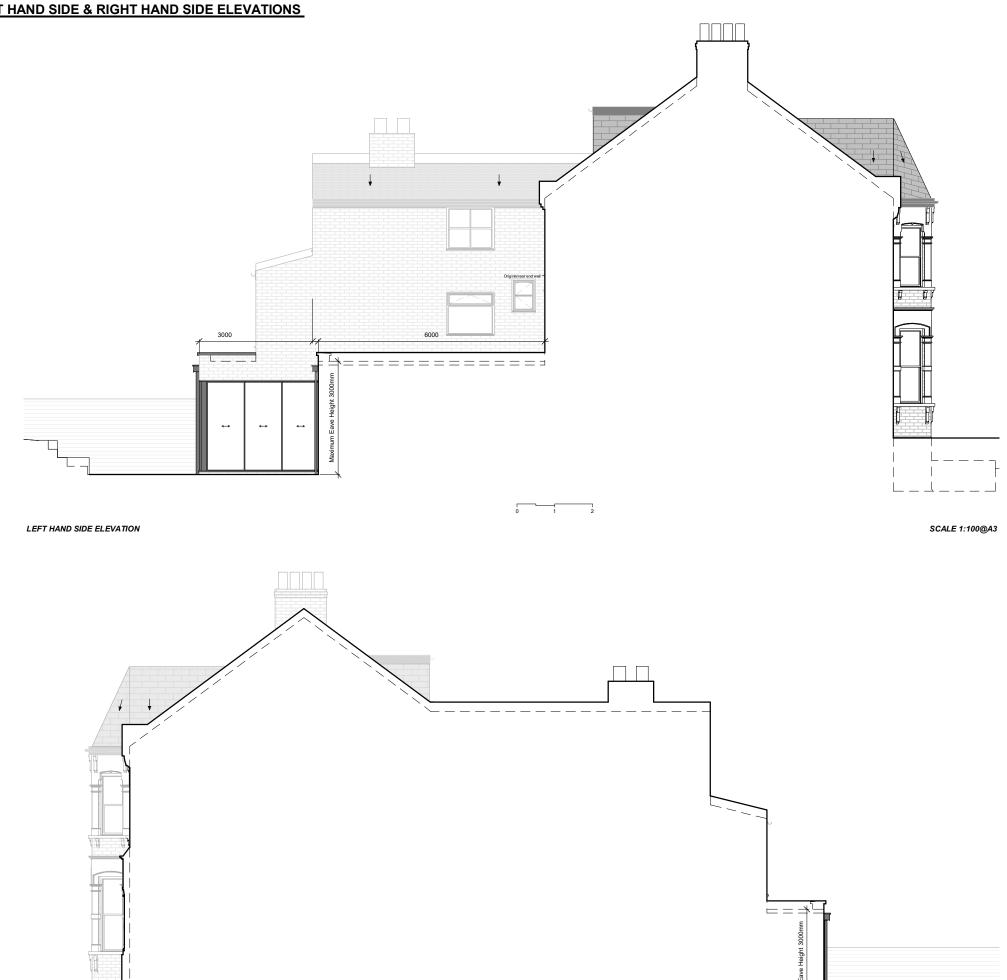

K

RIBA W

**British Architects** 



PLEASE NOTE

 All dimensions to be verified on site.
All dimensions are in milimeters.
No work shall commence until all approvals and agreements have been obtained.
These include, Planning, Building Regulations, Thames Water and party Wall.
The Copyright of this drawing belongs to Proficiency Design & Build.

CLIENT:

## DR D CHOWDHURY

PROJECT:

## GROUND FLOOR SIDE & REAR EXTENSION

ADDRESS:

## 57 HILLFIELD ROAD, NW6 1QD, LONDON

TITLE:

PROPOSED PLANS

| DATE:        |         | PROJECT NUM: |
|--------------|---------|--------------|
| 16/05/2022   |         | P-051        |
| SCALE:       |         | DRAWING NUM: |
| 1/100 (@ A3) |         |              |
| REV:         | STATUS: | PR-01        |
| С            |         |              |









1

2