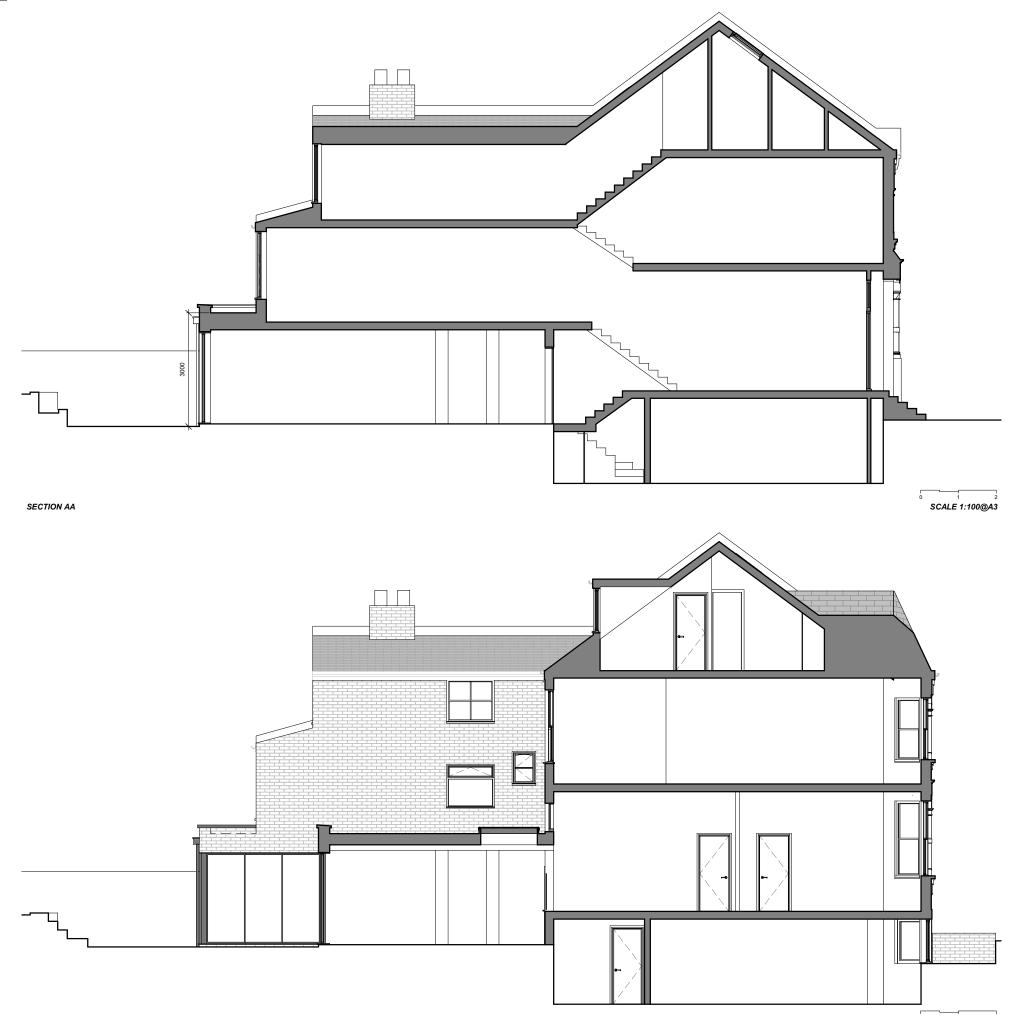

**British Architects** 



PLEASE NOTE

 All dimensions to be verified on site.
All dimensions are in milimeters.
No work shall commence until all approvals and agreements have been obtained.
These include, Planning, Building Regulations, Thames Water and party Wall.
The Copyright of this drawing belongs to Proficiency Design & Build.

CLIENT:

## DR D CHOWDHURY

PROJECT:

## GROUND FLOOR SIDE & REAR EXTENSION

ADDRESS:

## 57 HILLFIELD ROAD, NW6 1QD, LONDON

TITLE:

PROPOSED PLANS

| DATE:        |         | PROJECT NUM: |
|--------------|---------|--------------|
| 16/05/2022   |         | P-051        |
| SCALE:       |         | DRAWING NUM: |
| 1/100 (@ A3) |         |              |
| REV:         | STATUS: | PR-01        |
| С            |         |              |









1

2