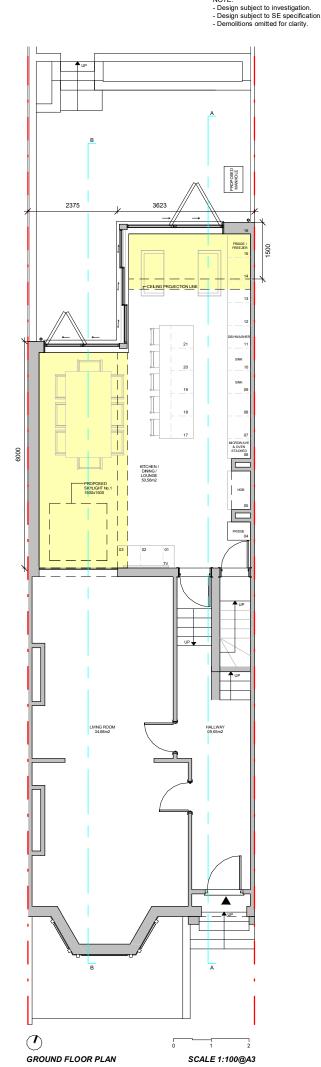

## GROUND FLOOR SIDE & REAR EXTENSION

ADDRESS:

## 57 HILLFIELD ROAD, NW6 1QD, LONDON

TITLE:

PROPOSED PLANS

| DATE:        |         | PROJECT NUM: |
|--------------|---------|--------------|
| 16/05/2022   |         | P-051        |
| SCALE:       |         | DRAWING NUM: |
| 1/100 (@ A3) |         |              |
| REV:         | STATUS: | PR-01        |
| С            |         |              |