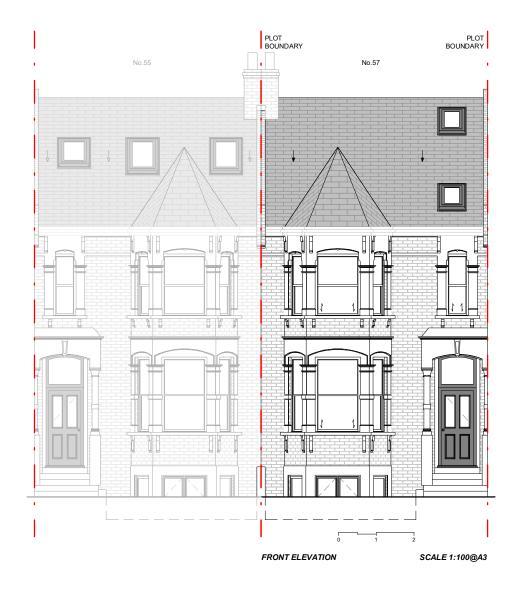

## GROUND FLOOR SIDE & REAR EXTENSION

ADDRESS:

## 57 HILLFIELD ROAD, NW6 1QD, LONDON

TITLE:

PROPOSED PLANS

| DATE:        |         | PROJECT NUM: |
|--------------|---------|--------------|
| 16/05/2022   |         | P-051        |
| SCALE:       |         | DRAWING NUM: |
| 1/100 (@ A3) |         |              |
| REV:         | STATUS: | PR-01        |
| С            |         |              |