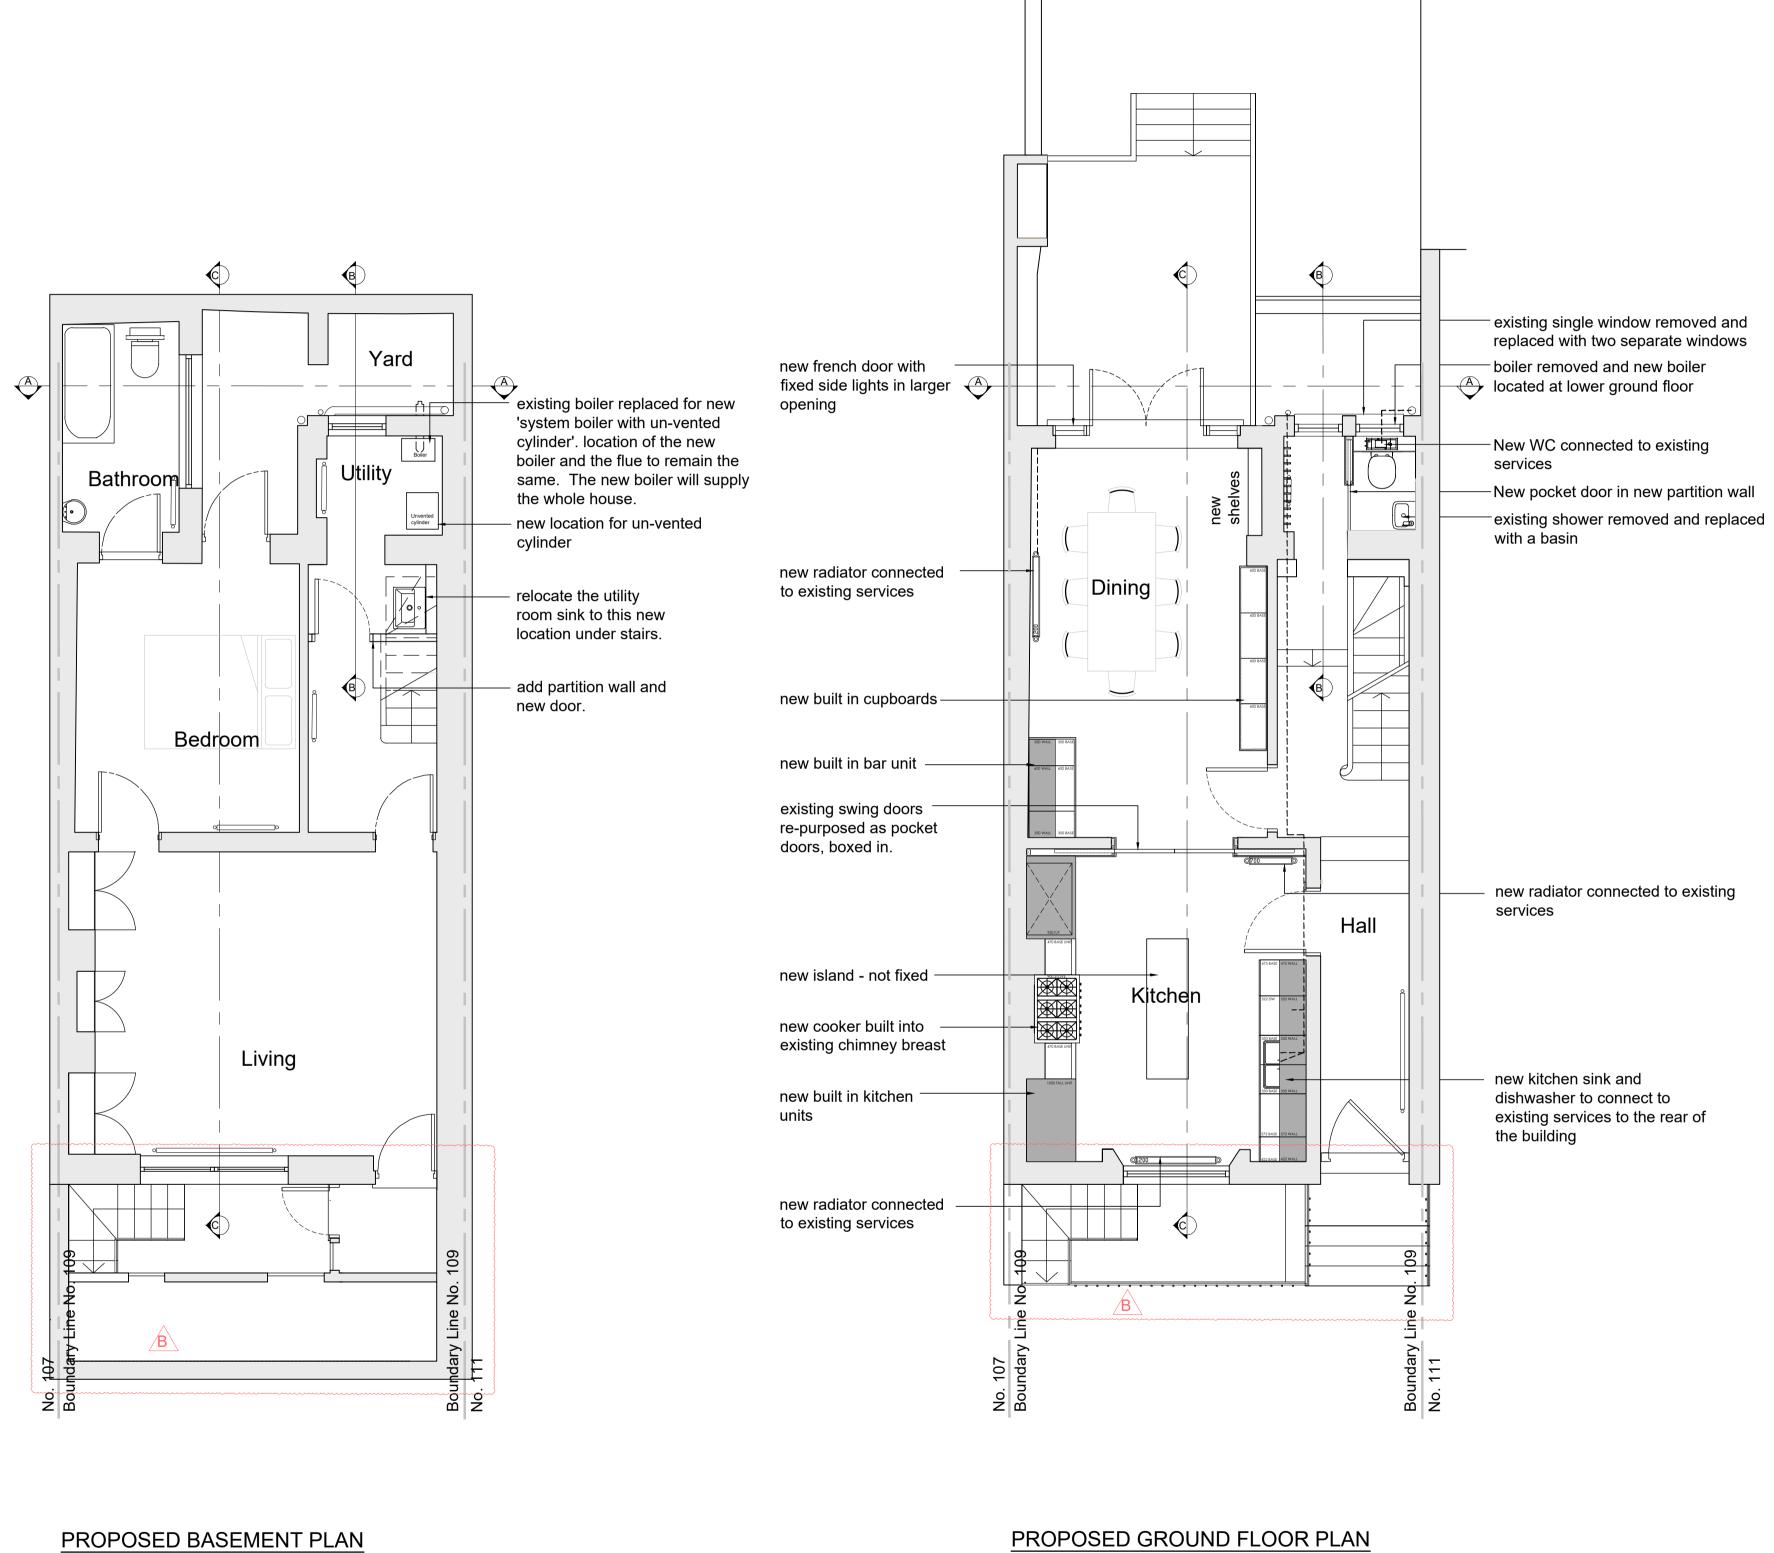

Boiler replacement, new partition with door and relocation of utility sink

PROPOSED GROUND FLOOR PLAN Swapping the dining and kitchen areas, new dining area to have a larger rear door, and new wc with larger window