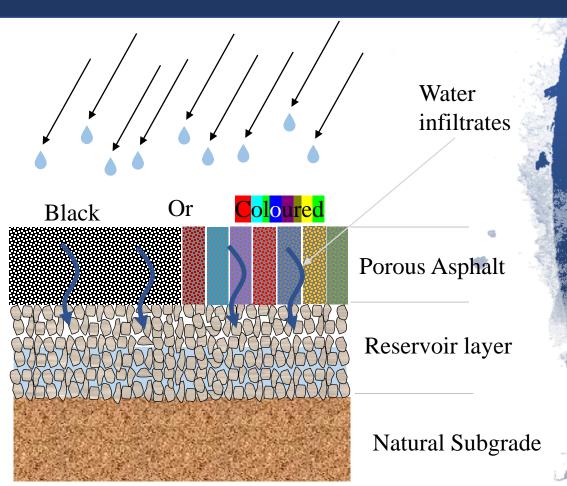

#### What is ULTIDRIVE POROUS?

ULTIDRIVE POROUS, Ultimate Sustainable urban drainage system, is a fast draining porous asphalt

### Why ULTIDRIVE POROUS?

ULTIDRIVE POROUS developed in response to growing concerns over flood risk management resulting from:

- Expanded urban and commercial development
- ☐ The under capacity of our drainage systems
- ☐ Increased weather variability.