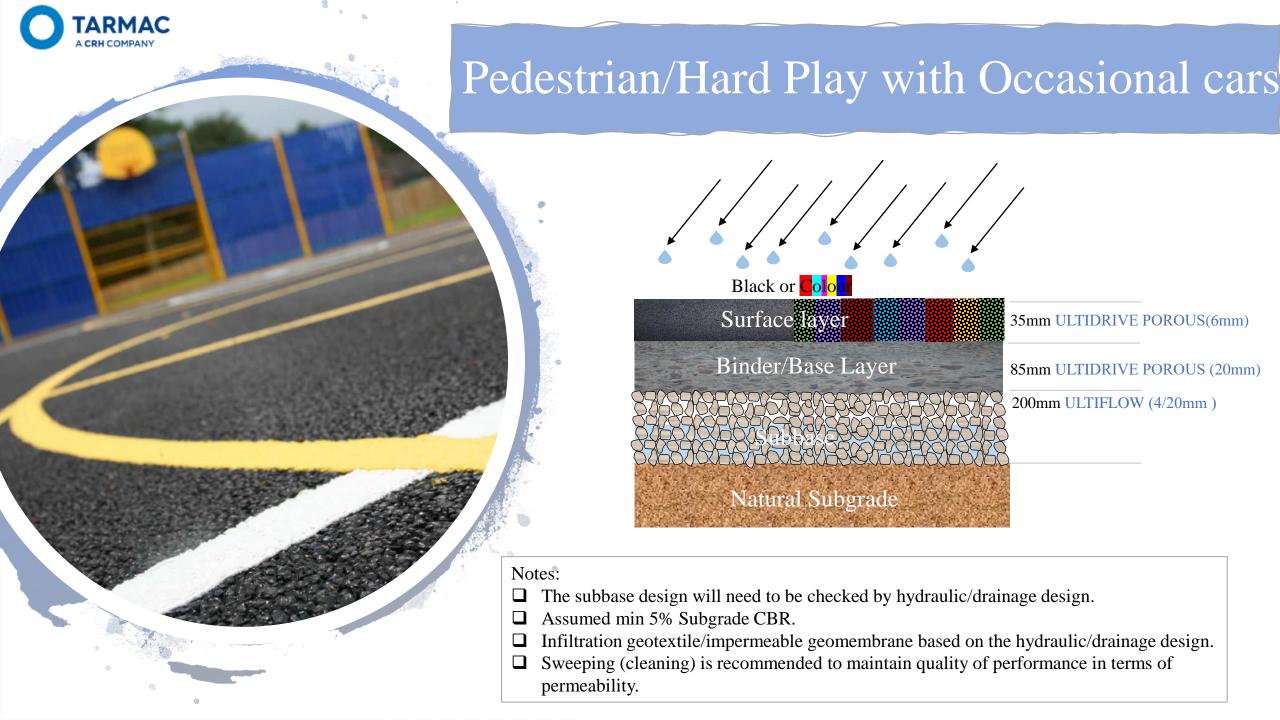

#### Where ULTIDRIVE POROUS?

- ☐ Footpath/cycleway
- ☐ Playgrounds/Schools
- ☐ Private driveways
- ☐ Public car parks
- ☐ Trafficked roads

- ☐ Deal with runoff where the rain falls.
- ☐ Elimination of traffic spray.
- ☐ Allow new development in areas where existing sewerage systems are at full capacity.
- ☐ Manage potential flooding.
- ☐ May improve water quality by reducing effects of pollution in runoff on the environment.
- ☐ Encourage natural ground water recharge.