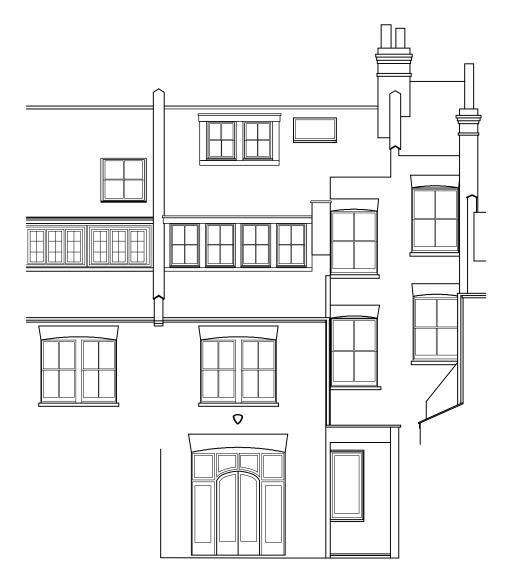

**Rear Elevation** 

Section Through

## **dnk**design

| client     | Mr & Mrs Davis                  |
|------------|---------------------------------|
| project    | 57 Glenmore Road                |
|            | London                          |
|            | NW3 4DA                         |
| title      | Proposed Rear Elevation         |
|            | & Section Through               |
| drawing N° | DA04.104 rev C                  |
| drawn by   | nh date May 22                  |
| scale      | 1:50 @ A3                       |
|            | interior design consultants     |
|            | 18 burrard road london nw6 1db  |
|            | t 020 7813 2945 f 020 7813 0609 |
|            | e info@dnkdesign.co.uk          |