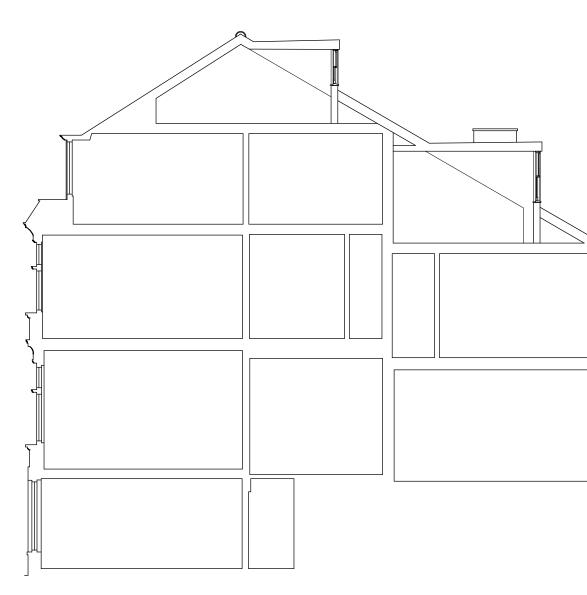

**Rear Elevation** 

Section Through

## **dnk**design

| client     | Mr & Mrs Davis                  |
|------------|---------------------------------|
| project    | 57 Glenmore Road                |
|            | London                          |
|            | NW3 4DA                         |
| title      | Proposed Rear Elevation         |
|            | & Section Through               |
| drawing N° | DA04.104 rev C                  |
| drawn by   | nh date May 22                  |
| scale      | 1:50 @ A3                       |
|            | interior design consultants     |
|            | 18 burrard road london nw6 1db  |
|            | t 020 7813 2945 f 020 7813 0609 |
|            | e info@dnkdesign.co.uk          |