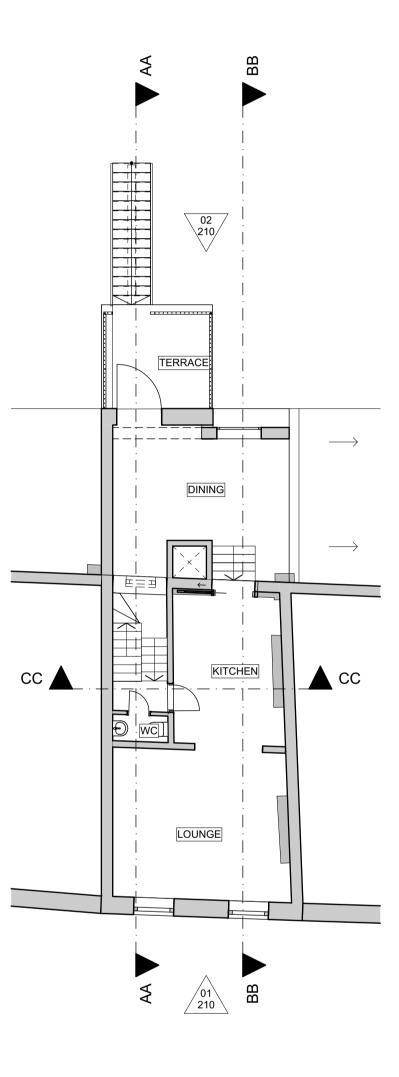

02. First floor - Maisonette 1:100

| 0 1 2 5                                                                                                                                                                                                                                    | 10            |            |              |       | 20 |  |  |  |  |  |
|--------------------------------------------------------------------------------------------------------------------------------------------------------------------------------------------------------------------------------------------|---------------|------------|--------------|-------|----|--|--|--|--|--|
| The drawings show design intent only. All dimensions to be checked on site prior to construction or<br>production. Construction details to be confirmed by contractor/manufacturer by submitting shop<br>drawings for designer's approval. | Drawing Purpo | ose        | For Planning | Notes |    |  |  |  |  |  |
| Design/drawing is not to be scaled for production and construction purposes.                                                                                                                                                               | Revision      | Date       | Purpose      | _     |    |  |  |  |  |  |
| All discrepancies and omissions on site must be reported to designer for their comments or approval<br>prior to commencing work.                                                                                                           | 01            | 16/05/2022 | For Planning |       |    |  |  |  |  |  |
| All structural design by engineer or contractor. Architects drawings for coordination and set-out only.                                                                                                                                    |               |            |              |       |    |  |  |  |  |  |
| All electrical, lighting, HVAC, plumbing and ICT designs to be by engineer or contractor. Architects<br>drawings for coordination and set-out only.                                                                                        |               |            |              |       |    |  |  |  |  |  |
| Designs are subject to approval by statutory authorities and any necessary alterations should be<br>made if required to comply with statutory requirements.                                                                                |               |            |              |       |    |  |  |  |  |  |