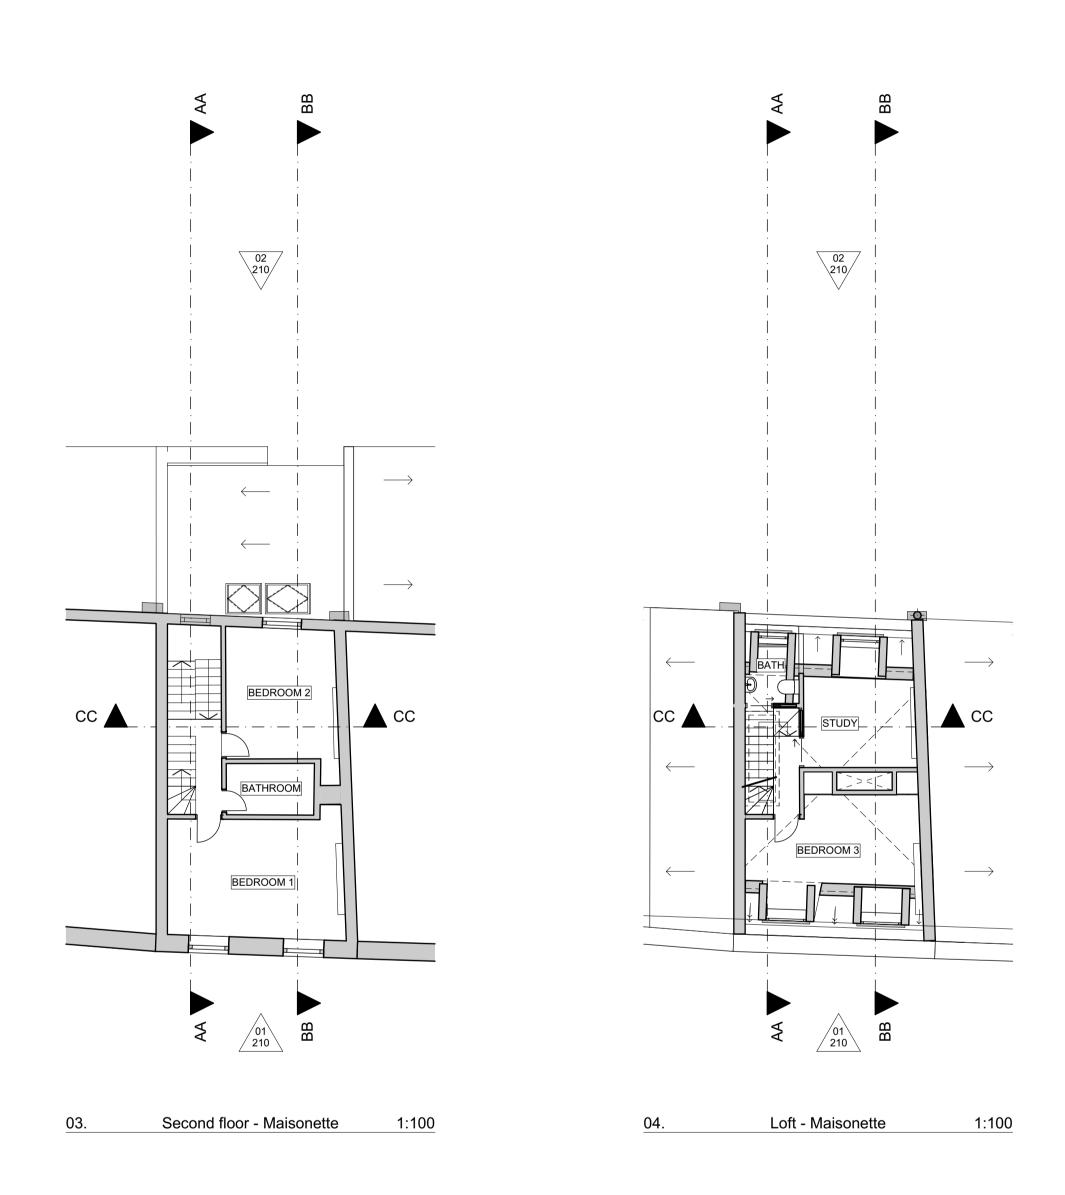

|               |            |              |       |    |  |  |  |  |  |
| All electrical, lighting, HVAC, plumbing and ICT designs to be by engineer or contractor. Architects<br>drawings for coordination and set-out only.                                                                                        |               |            |              |       |    |  |  |  |  |  |
| Designs are subject to approval by statutory authorities and any necessary alterations should be<br>made if required to comply with statutory requirements.                                                                                |               |            |              |       |    |  |  |  |  |  |



Change list



Scale Format Revision

01

Number

CW-0216-130 1:100 A1