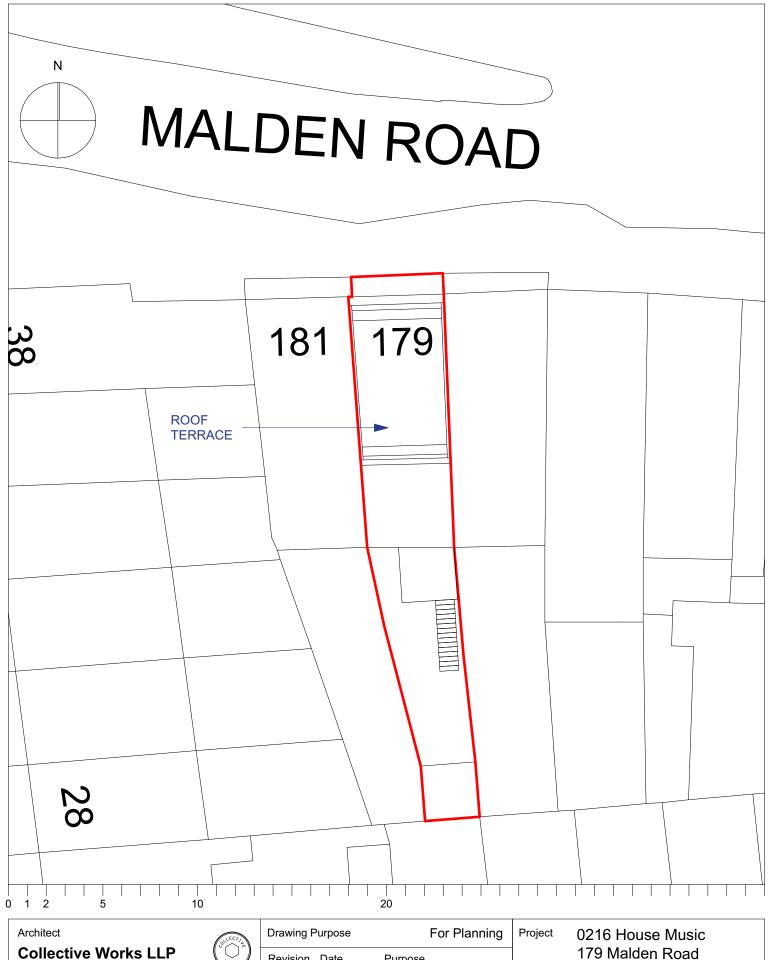

| Project | 0216 House Music |
|---------|------------------|
|         | 179 Malden Road  |
|         | London           |

Client Mrs Orla Keady

Title **Block Plan** 

| Number      | Scale @ A4 | Revision |
|-------------|------------|----------|
| CW-0216-020 | 1.200      | 01       |