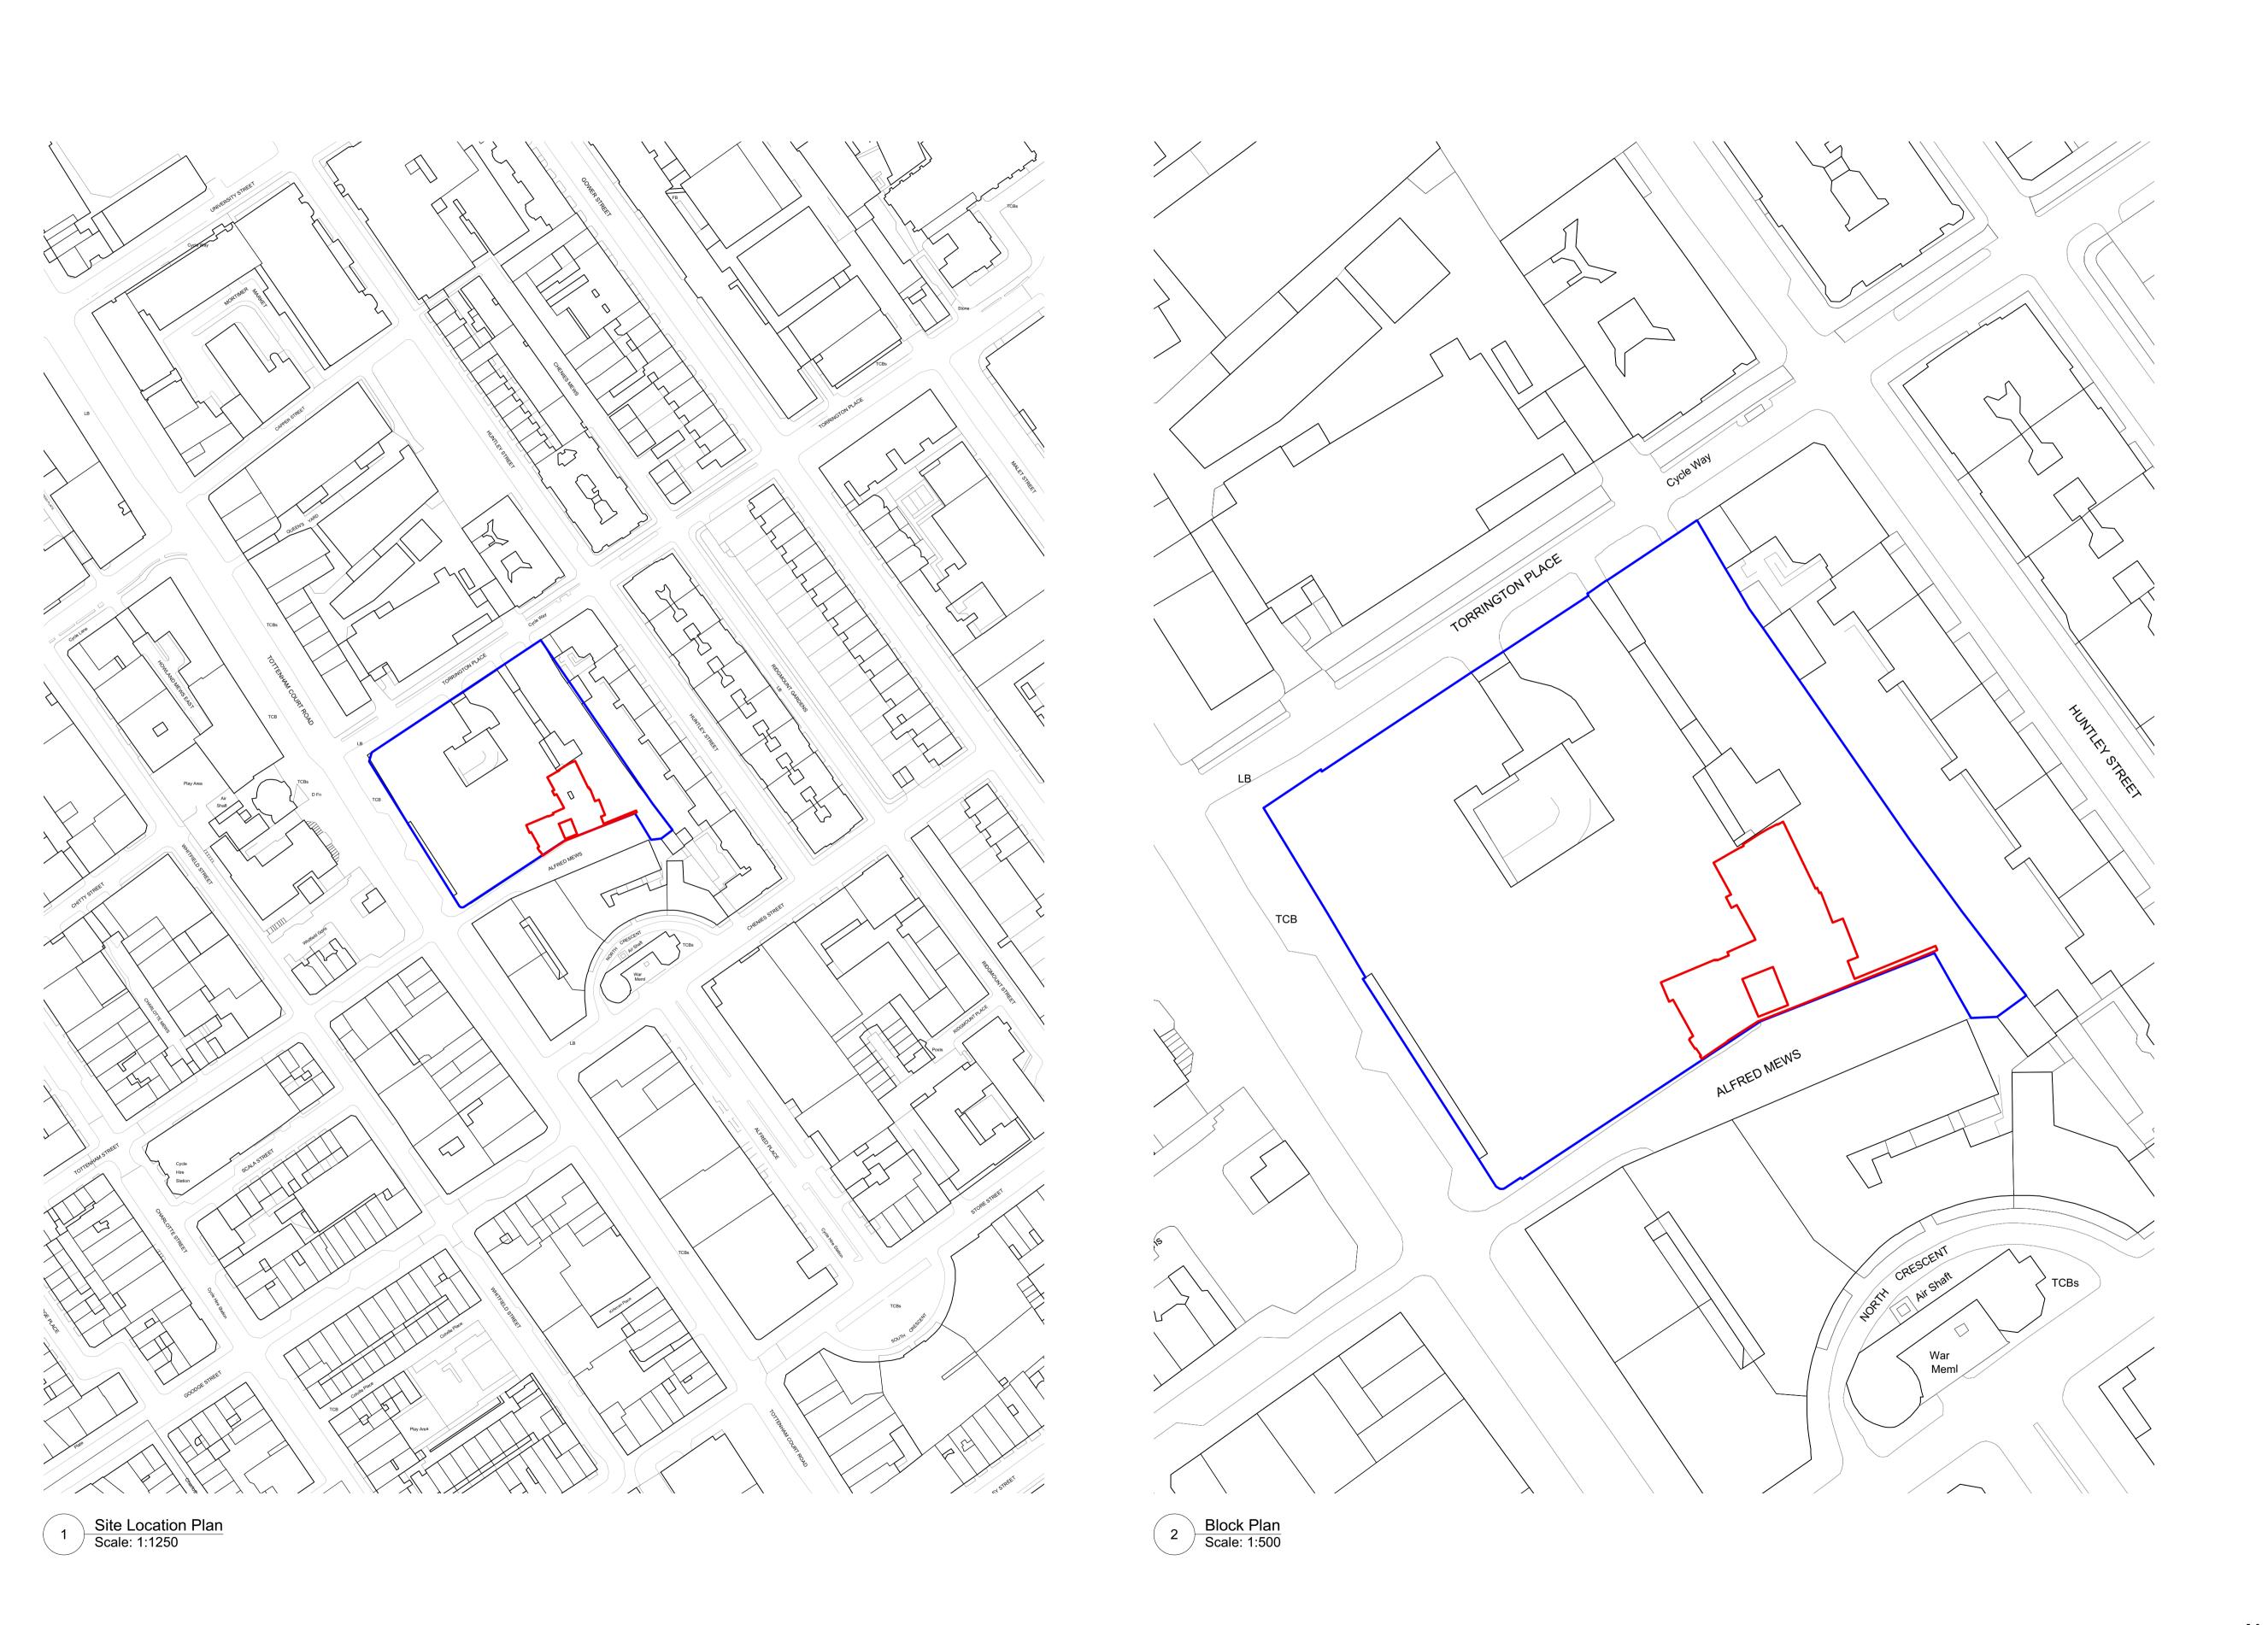

GENERAL NOTES. © Buckley Gray Yeoman Limited All dimensions to be checked on site prior to commencement of any works, and/or preparation of any shop drawings. Sizes of and dimensions to any structural elements are indicative only. See structural engineers drawings for actual sizes / dimensions. Sizes of and dimensions to any service elements are indicative only. See service engineers drawings for actual sizes and dimensions. This drawing to be read in conjunction with all other Architect's drawings, specifications and other Consultants' information. All proprietary systems shown on this drawing are to be installed strictly in accordance with the Manufacturers/Suppliers recommended details. Any discrepancies between information shown on this drawing and any other contract information or manufacturers/suppliers recommendations is to be brought to the attention of the Architect DO NOT SCALE FROM THIS DRAWING. NOTES. SITE OWNERSHIP BOUNDARY APPLICATION BOUNDARY P1 06/05/22 Issued for Planning REV. DATE NOTE DRAWN **BGY** BUCKLEY GRAY YEOMAN + 44 20 7033 9913 BGY.CO.UK **General Projects Heals Building** Site Location Plan **Block Plan Varies** May 2022 1215\_PL3i-S-00 P1 STATUS APPROVED