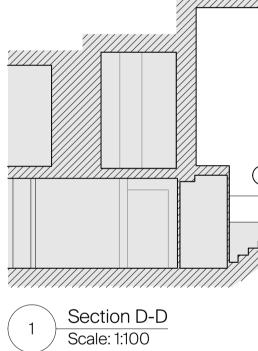

DO NOT SCALE FROM THIS DRAWING.

DRAWING NOTES:

AREA OUTSIDE OF SCOPE OF THIS APPLICATION

| A R       |  |  |  |
|-----------|--|--|--|
| (RM-0-06) |  |  |  |

|       | CLIENT           |                                                          | DRAWING                                                        |                                                                                                                      |  |
|-------|------------------|----------------------------------------------------------|----------------------------------------------------------------|----------------------------------------------------------------------------------------------------------------------|--|
|       | General Projects | <b>Proposed Section D-D</b>                              |                                                                |                                                                                                                      |  |
|       |                  |                                                          |                                                                |                                                                                                                      |  |
|       | PROJECT          |                                                          | STATUS                                                         | APPROVED                                                                                                             |  |
|       | Heal's Building  |                                                          | PLANNING                                                       | NJ                                                                                                                   |  |
|       | DWG No.          | Revision                                                 | SCALE                                                          | DATE                                                                                                                 |  |
| DRAWN | 1215_PL3i-GS-DD  | P1                                                       | 1:100 @ A1<br>1:200 @ A3                                       | May 20                                                                                                               |  |
|       |                  | PROJECT<br>Heal's Building<br>DWG No.<br>1215_PL3i-GS-DD | General ProjectsPROJECTHeal's BuildingDWG No.1215_PL3i-GS-DDP1 | General ProjectsProposed SecPROJECTSTATUSHeal's BuildingPLANNINGDWG No.Revision1215_PL3i-GS-DDP11:100 @ A11:200 @ A3 |  |