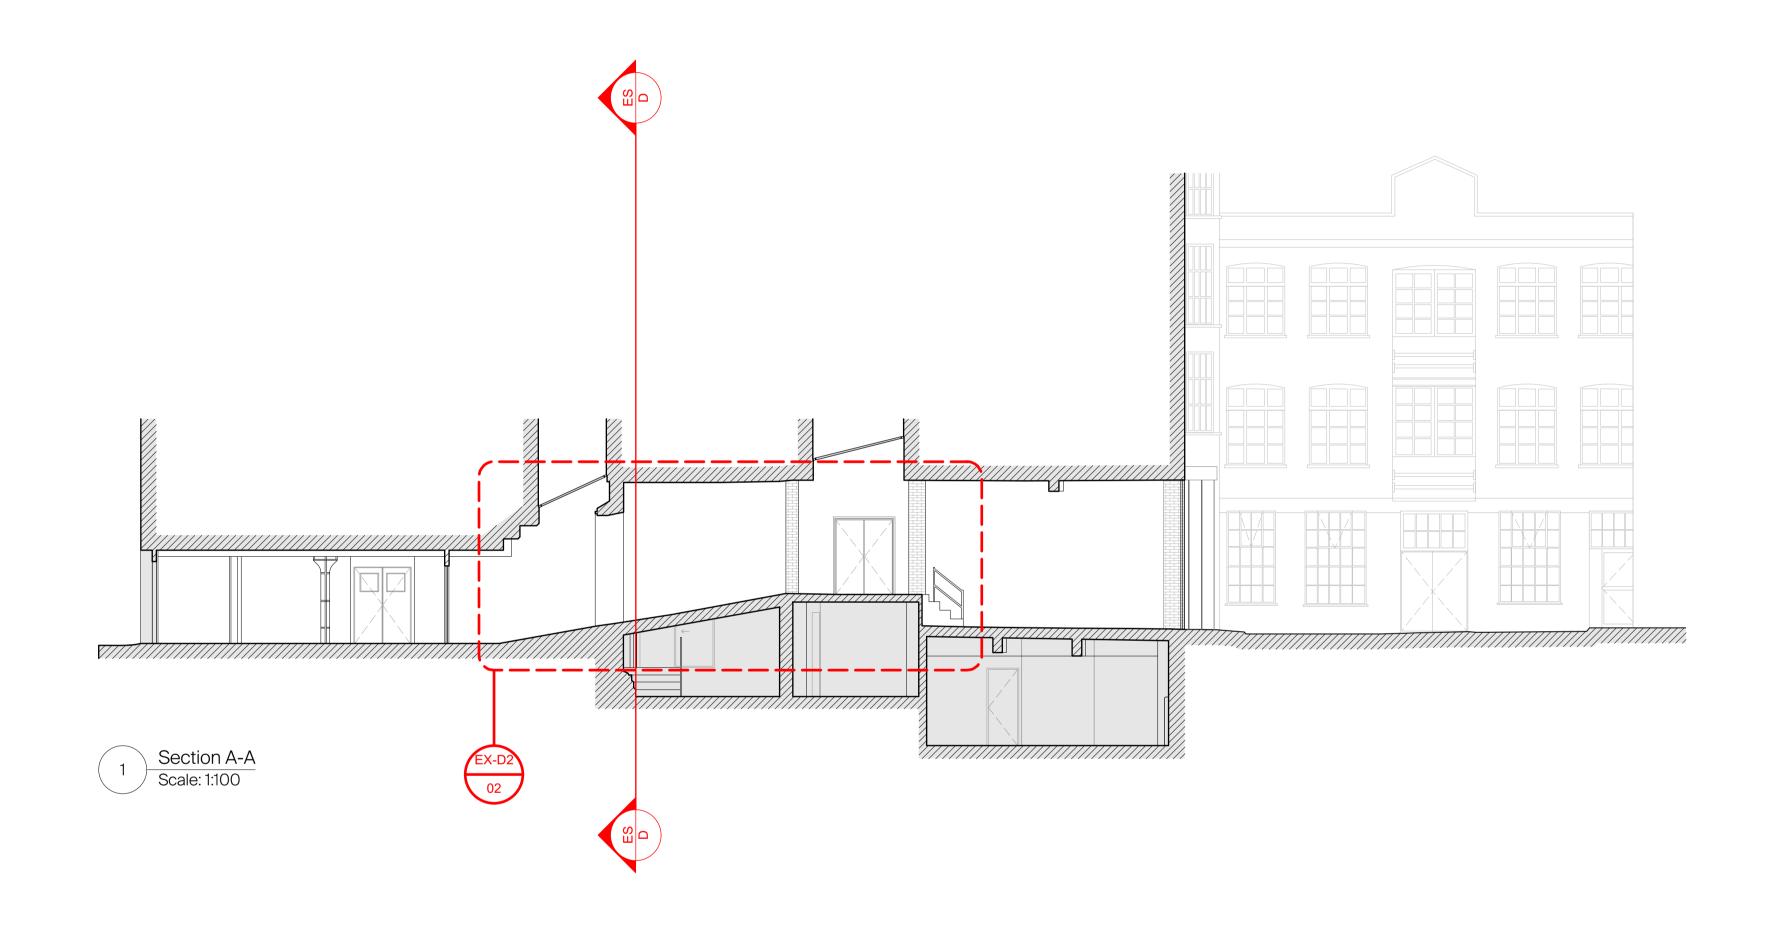

DRAWING NOTES:

AREA OUTSIDE OF SCOPE OF THIS APPLICATION

|       | CLIENT           |          | DRAWING              |          |
|-------|------------------|----------|----------------------|----------|
|       | General Projects |          | Existing Section A-A |          |
|       |                  |          |                      |          |
|       | PROJECT          |          | STATUS               | APPROVED |
|       | Heal's Building  |          | PLANNING             | NJ       |
|       |                  |          |                      |          |
|       | DWG No.          | Revision | SCALE                | DATE     |
|       | 1215_PL3i-ES-AA  | P1       | 1:100 @ A1           | May 2022 |
| DRAWN |                  |          | 1:200 @ A3           |          |