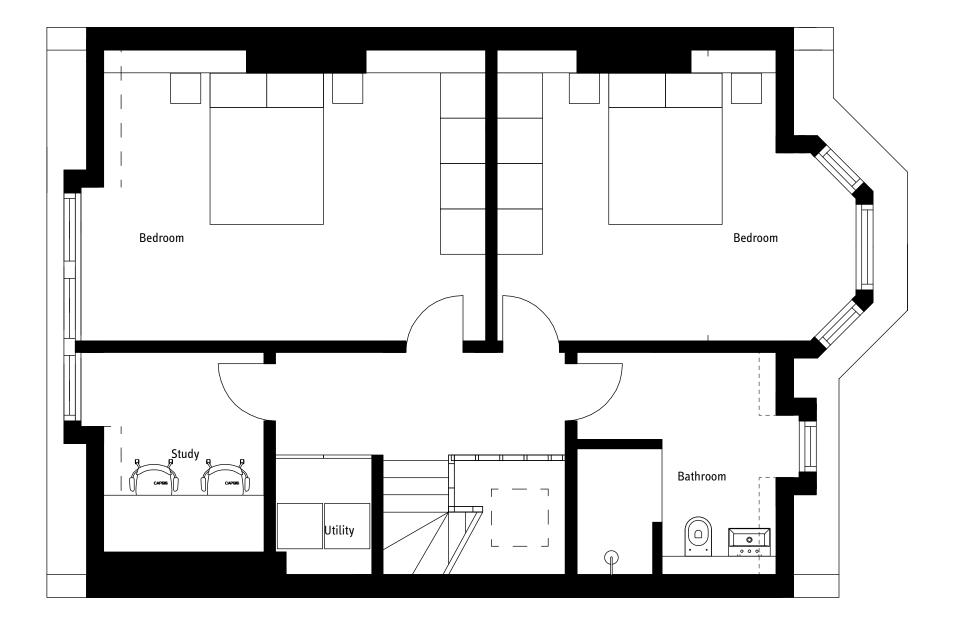

PROPOSED SECOND FLOOR PLAN 1:50

openstudio architects limited architecture furniture landscape 50 Great Portland Street London W1W 7ND T 020 7580 5885 info@openstudioarchitects.com

## PROPOSED SECOND FLOOR PLAN

DRAWING NUMBER:

REVISION:

HR\_PP\_05