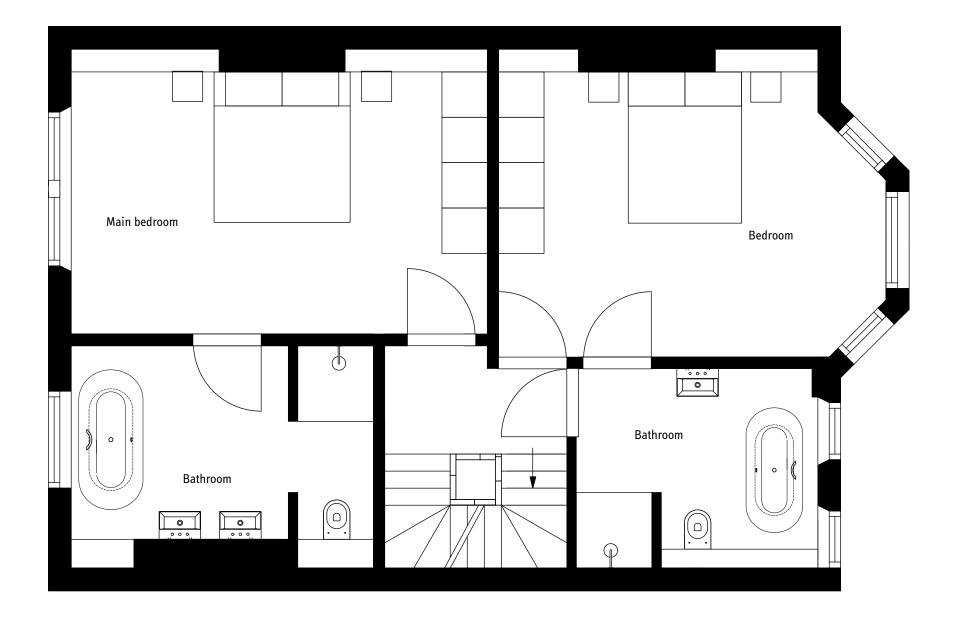

openstudio architects limited architecture furniture landscape 50 Great Portland Street London W1W 7ND T 020 7580 5885 info@openstudioarchitects.com

## REVISIONS Date Revision

## FOR PLANNING APPLICATION ONLY

Note:
All drawings are the copyright of openstudio architects.
A scale bar is provided for information, but drawings should not be relied upon for exact measurements.
All measurements to be checked on site. Refer any discrepancies to the architect before beginning any work. Any work undertaken without reference to the architect for confirmation is at the contractor's risk.

## WELBY UK LTD

20 HOWITT ROAD BELSIZE PARK, NW3 4LL

SCALE: 1:50@A3

DATE: 29/04/2022 REVISION DATE:

DRAWN BY: SS CHECKED BY: JB

PROJECT NUMBER: HR.21

## PROPOSED FIRST FLOOR PLAN

DRAWING NUMBER: