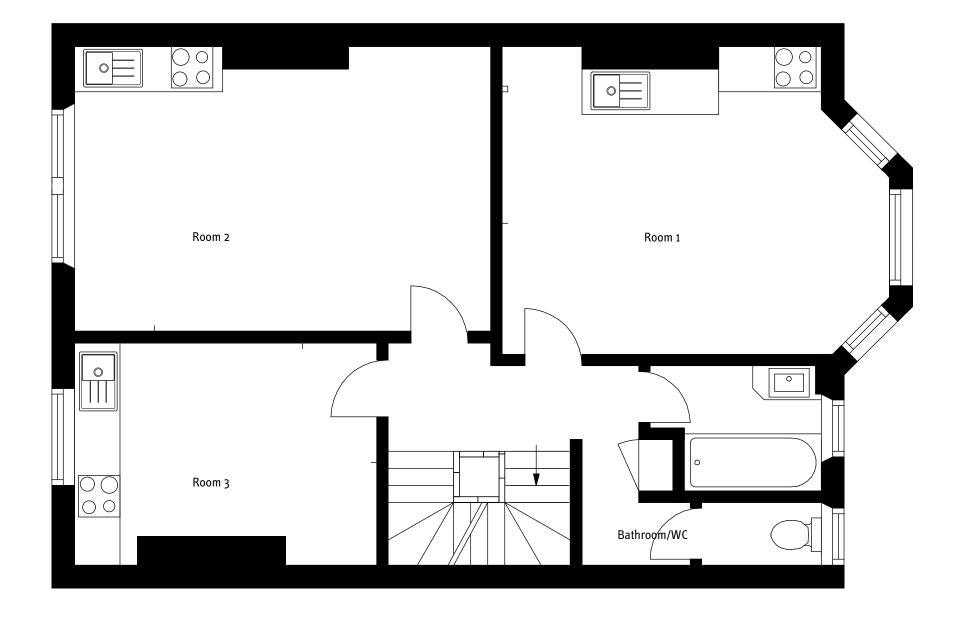

## WELBY UK LTD

20 HOWITT ROAD BELSIZE PARK, NW3 4LL

SCALE: 1:50@A3

DATE: 29/04/2022 REVISION DATE:

DRAWN BY: SS CHECKED BY: JB

PROJECT NUMBER: HR.21

## **EXISTING FIRST FLOOR PLAN**

DRAWING NUMBER:

REVISION:

HR\_PE\_04