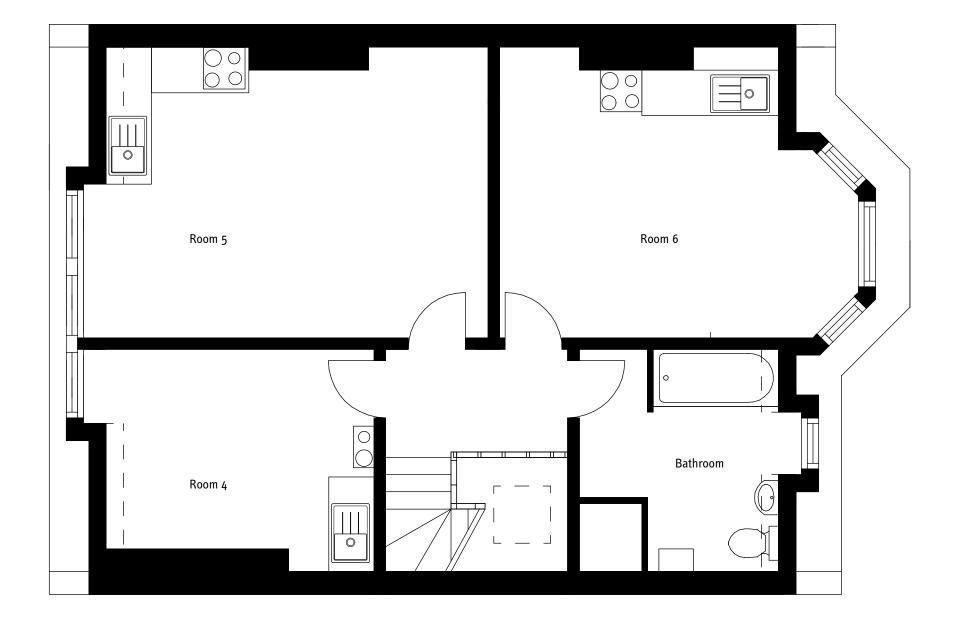

openstudio architects limited architecture furniture landscape 50 Great Portland Street London W1W 7ND T 020 7580 5885 info@openstudioarchitects.com

REVISIONS

## Date Revision

## FOR PLANNING APPLICATION ONLY

Note:
All drawings are the copyright of openstudio architects.
A scale bar is provided for information, but drawings should not be relied upon for exact measurements.
All measurements to be checked on site. Refer any discrepancies to the architect before beginning any work. Any work undertaken without reference to the architect for confirmation is at the contractor's risk.

## WELBY UK LTD

20 HOWITT ROAD BELSIZE PARK, NW3 4LL

SCALE: 1:50@A3

DATE: 29/04/2022 REVISION DATE: DRAWN BY: SS CHECKED BY: JB

PROJECT NUMBER: HR.21

## **EXISTING SECOND FLOOR PLAN**

DRAWING NUMB