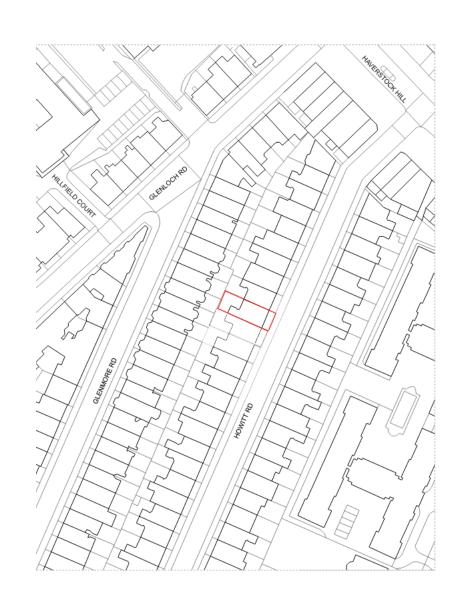

## WELBY UK LTD

20 HOWITT ROAD BELSIZE PARK, NW3 4LL

SCALE: 1:1250@A3

DATE: 29/04/2022 REVISION DATE: DRAWN BY: SS CHECKED BY: JB

PROJECT NUMBER: HR.21

## LOCATION PLAN

DRAWING NUMBER:

REVISION:

HR\_PE\_00