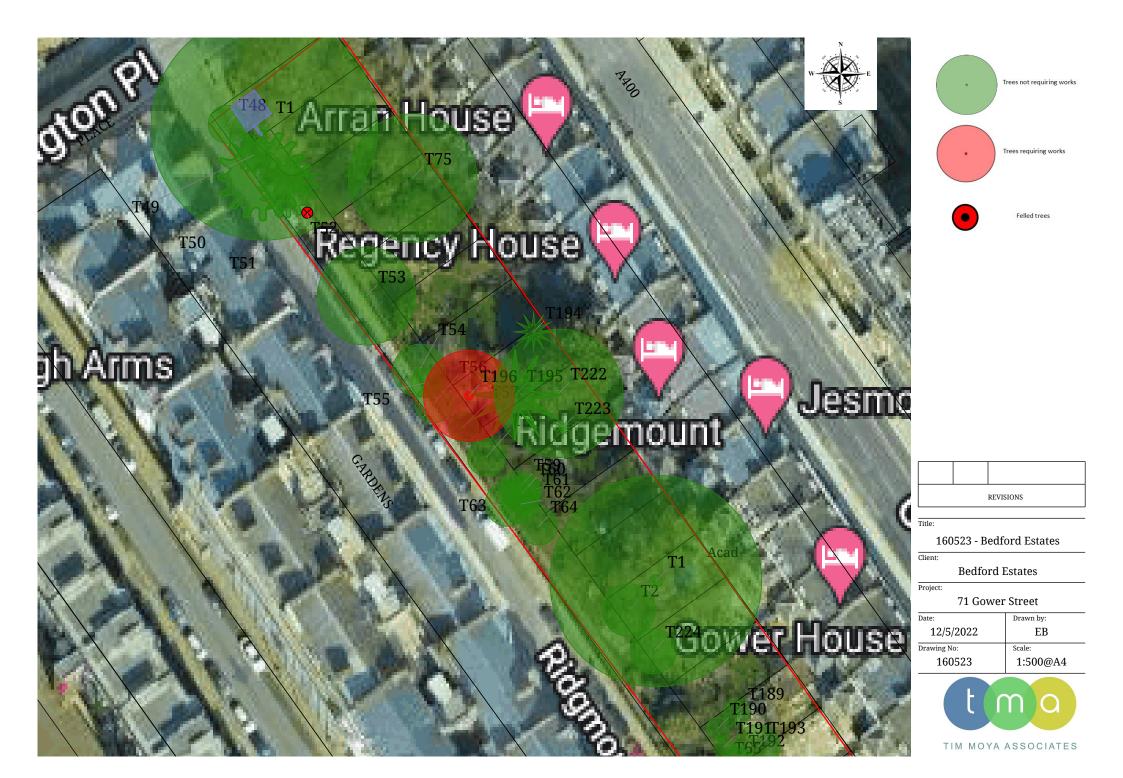

## Tree works schedule

## Gower Street 71

| Gower Street / I                |                                                                                                                                                                 | Priority           | Date      |
|---------------------------------|-----------------------------------------------------------------------------------------------------------------------------------------------------------------|--------------------|-----------|
| ID No. / Species                | Works                                                                                                                                                           | Safety action date | completed |
| T196 1 x Populus sp. Poplar sp. | Pollard - Previous pollard height. to manage risk of harm or damage through failure of regrowth, inspect pollard pots and report on condition with photographs. | 1 year<br>05/05/23 |           |