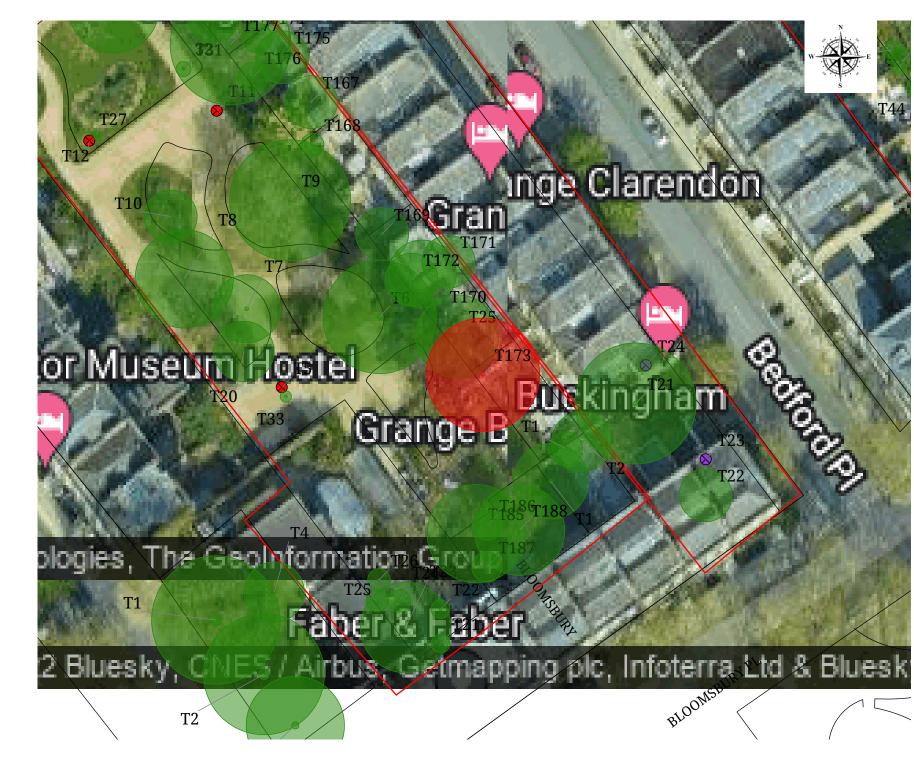

## Tree works schedule

## Bedford Place 39 - 40

| Bedlord Place 39 - 40        | Priority                                         | Date               |           |
|------------------------------|--------------------------------------------------|--------------------|-----------|
| ID No. / Species             | Works                                            | Safety action date | completed |
| T173 1 x Ailanthus altissima | Fell - Retain high stump. of approximately 1m to | 1 year             |           |
| Tree Of Heaven               | prevent further structural damage.               | 04/05/23           |           |