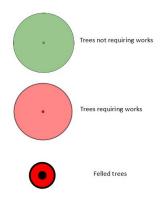

## Tree works schedule

## Bedford Place 39 - 40

| Bedlord Place 39 - 40        | Priority                                         | Date               |           |
|------------------------------|--------------------------------------------------|--------------------|-----------|
| ID No. / Species             | Works                                            | Safety action date | completed |
| T173 1 x Ailanthus altissima | Fell - Retain high stump. of approximately 1m to | 1 year             |           |
| Tree Of Heaven               | prevent further structural damage.               | 04/05/23           |           |