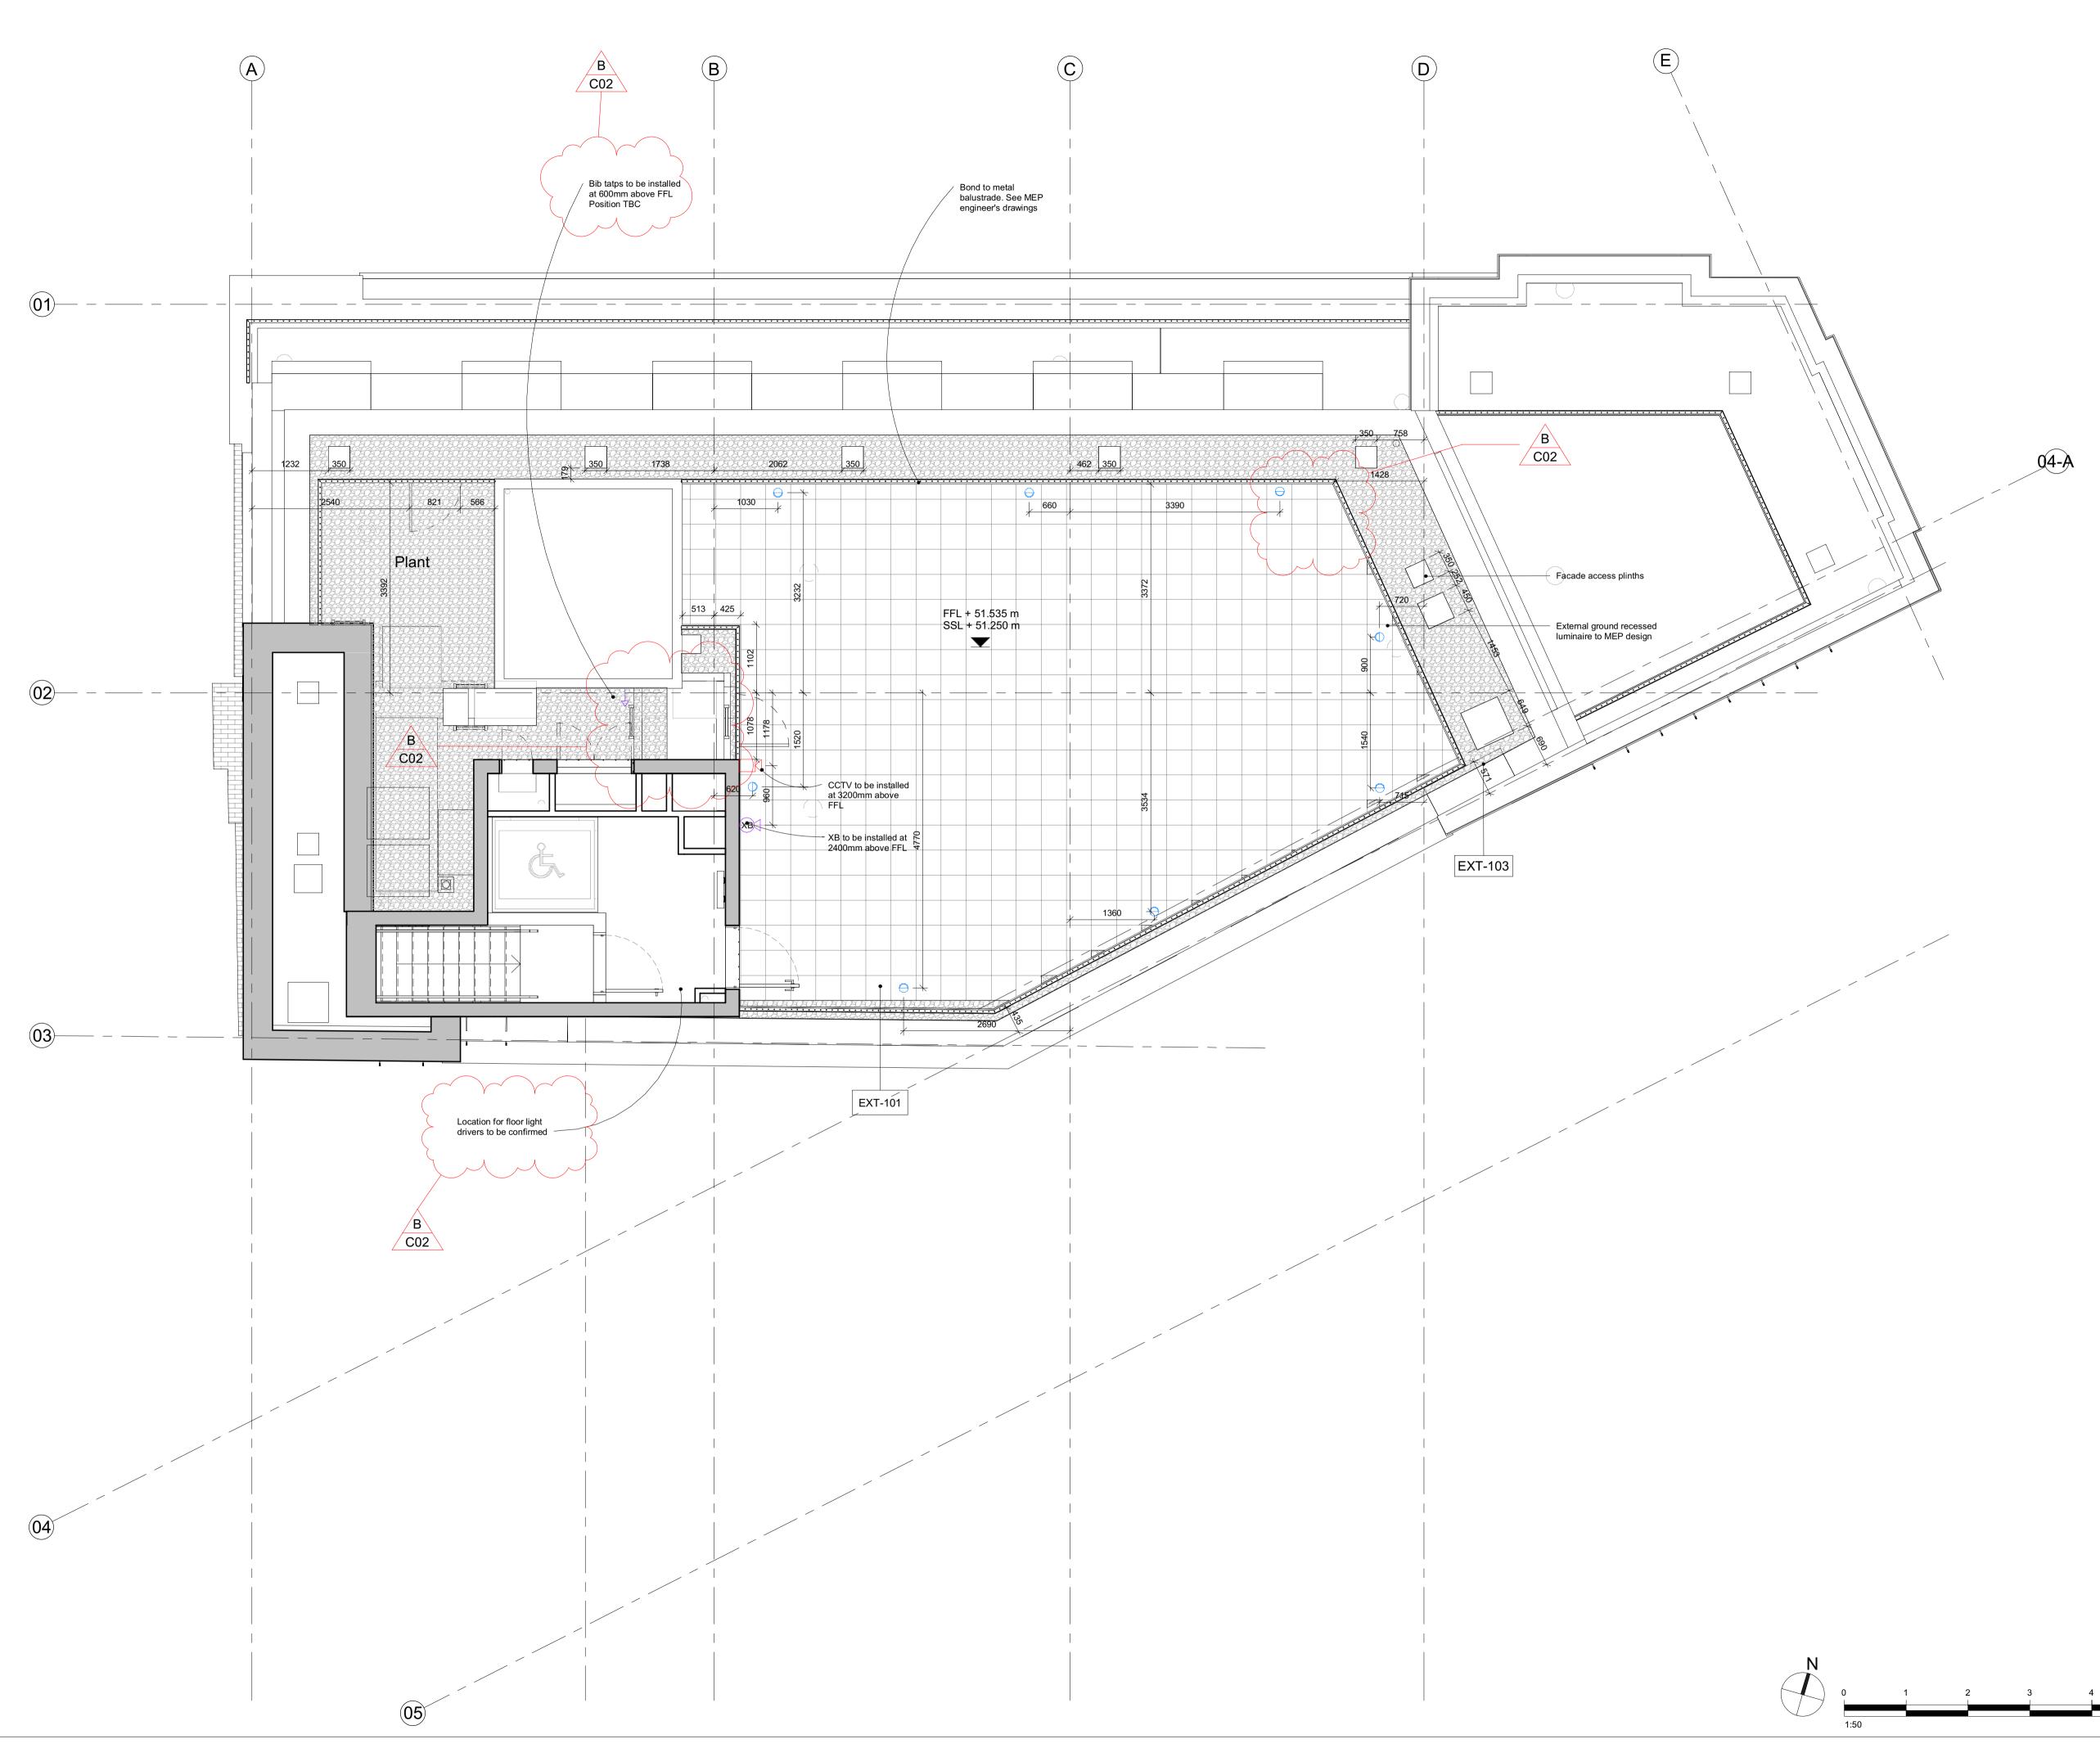

Notes Not all revision notes appear on all sheets. Refer to tagged clouds. Read in conjunction with MEP packages. Key : EXT-101 Concrete Paving on pedestals EXT-102 Brick Paving EXT-103 Gravel ballast EXT-208 Green Roof EXT-xxx Granite paving 750x600x65mm Planter with ever green schrubs with ultimate height less than 45cm: Andromeda polifolia Arctostaphylos uva-ursi calluna vulgaris Daboecia cantabrica Erica carnea Vinca major 'Variegata' Vinca minor 'Ralph Shugert' XB Xenon beacon CCTV camera Wall mounted luminaire Ground recessed luminaire Double Switched Socket (approx 146x86 panel) Á ──> Bib tap 90 Series - Landscaping 28/07/21 A. Adjusted setting-out dimensionsB. Coordination 29/07/2021 Apt 19/02/2021 Apt C02 Construction Issue for Skanska C01 For Construction Date Iss Rev Reason for Issue Consultants Structural Engineer: Davies Maguire MEP Engineer: GDM Partnership Project Manager: CBRE **KEY - LOCATION** New Oxford Stre Ant 235 St John Street London EC1V 4NG www.apt.london Client Royal London Asset Management Project Castlewood & Medius House

Drawing Title Level 08 Plan Scope & Setting out Drawn By Issued By Scale 1 : 50 @ A1 Apt Apt Construction Drawing No. Revision Project No. 18013 C02 A\_90\_108

Metres

Do not scale from this drawing. Check all dimensions on site before fabrication or setting out. This document is copyright and may not be reproduced without permission of the owner.