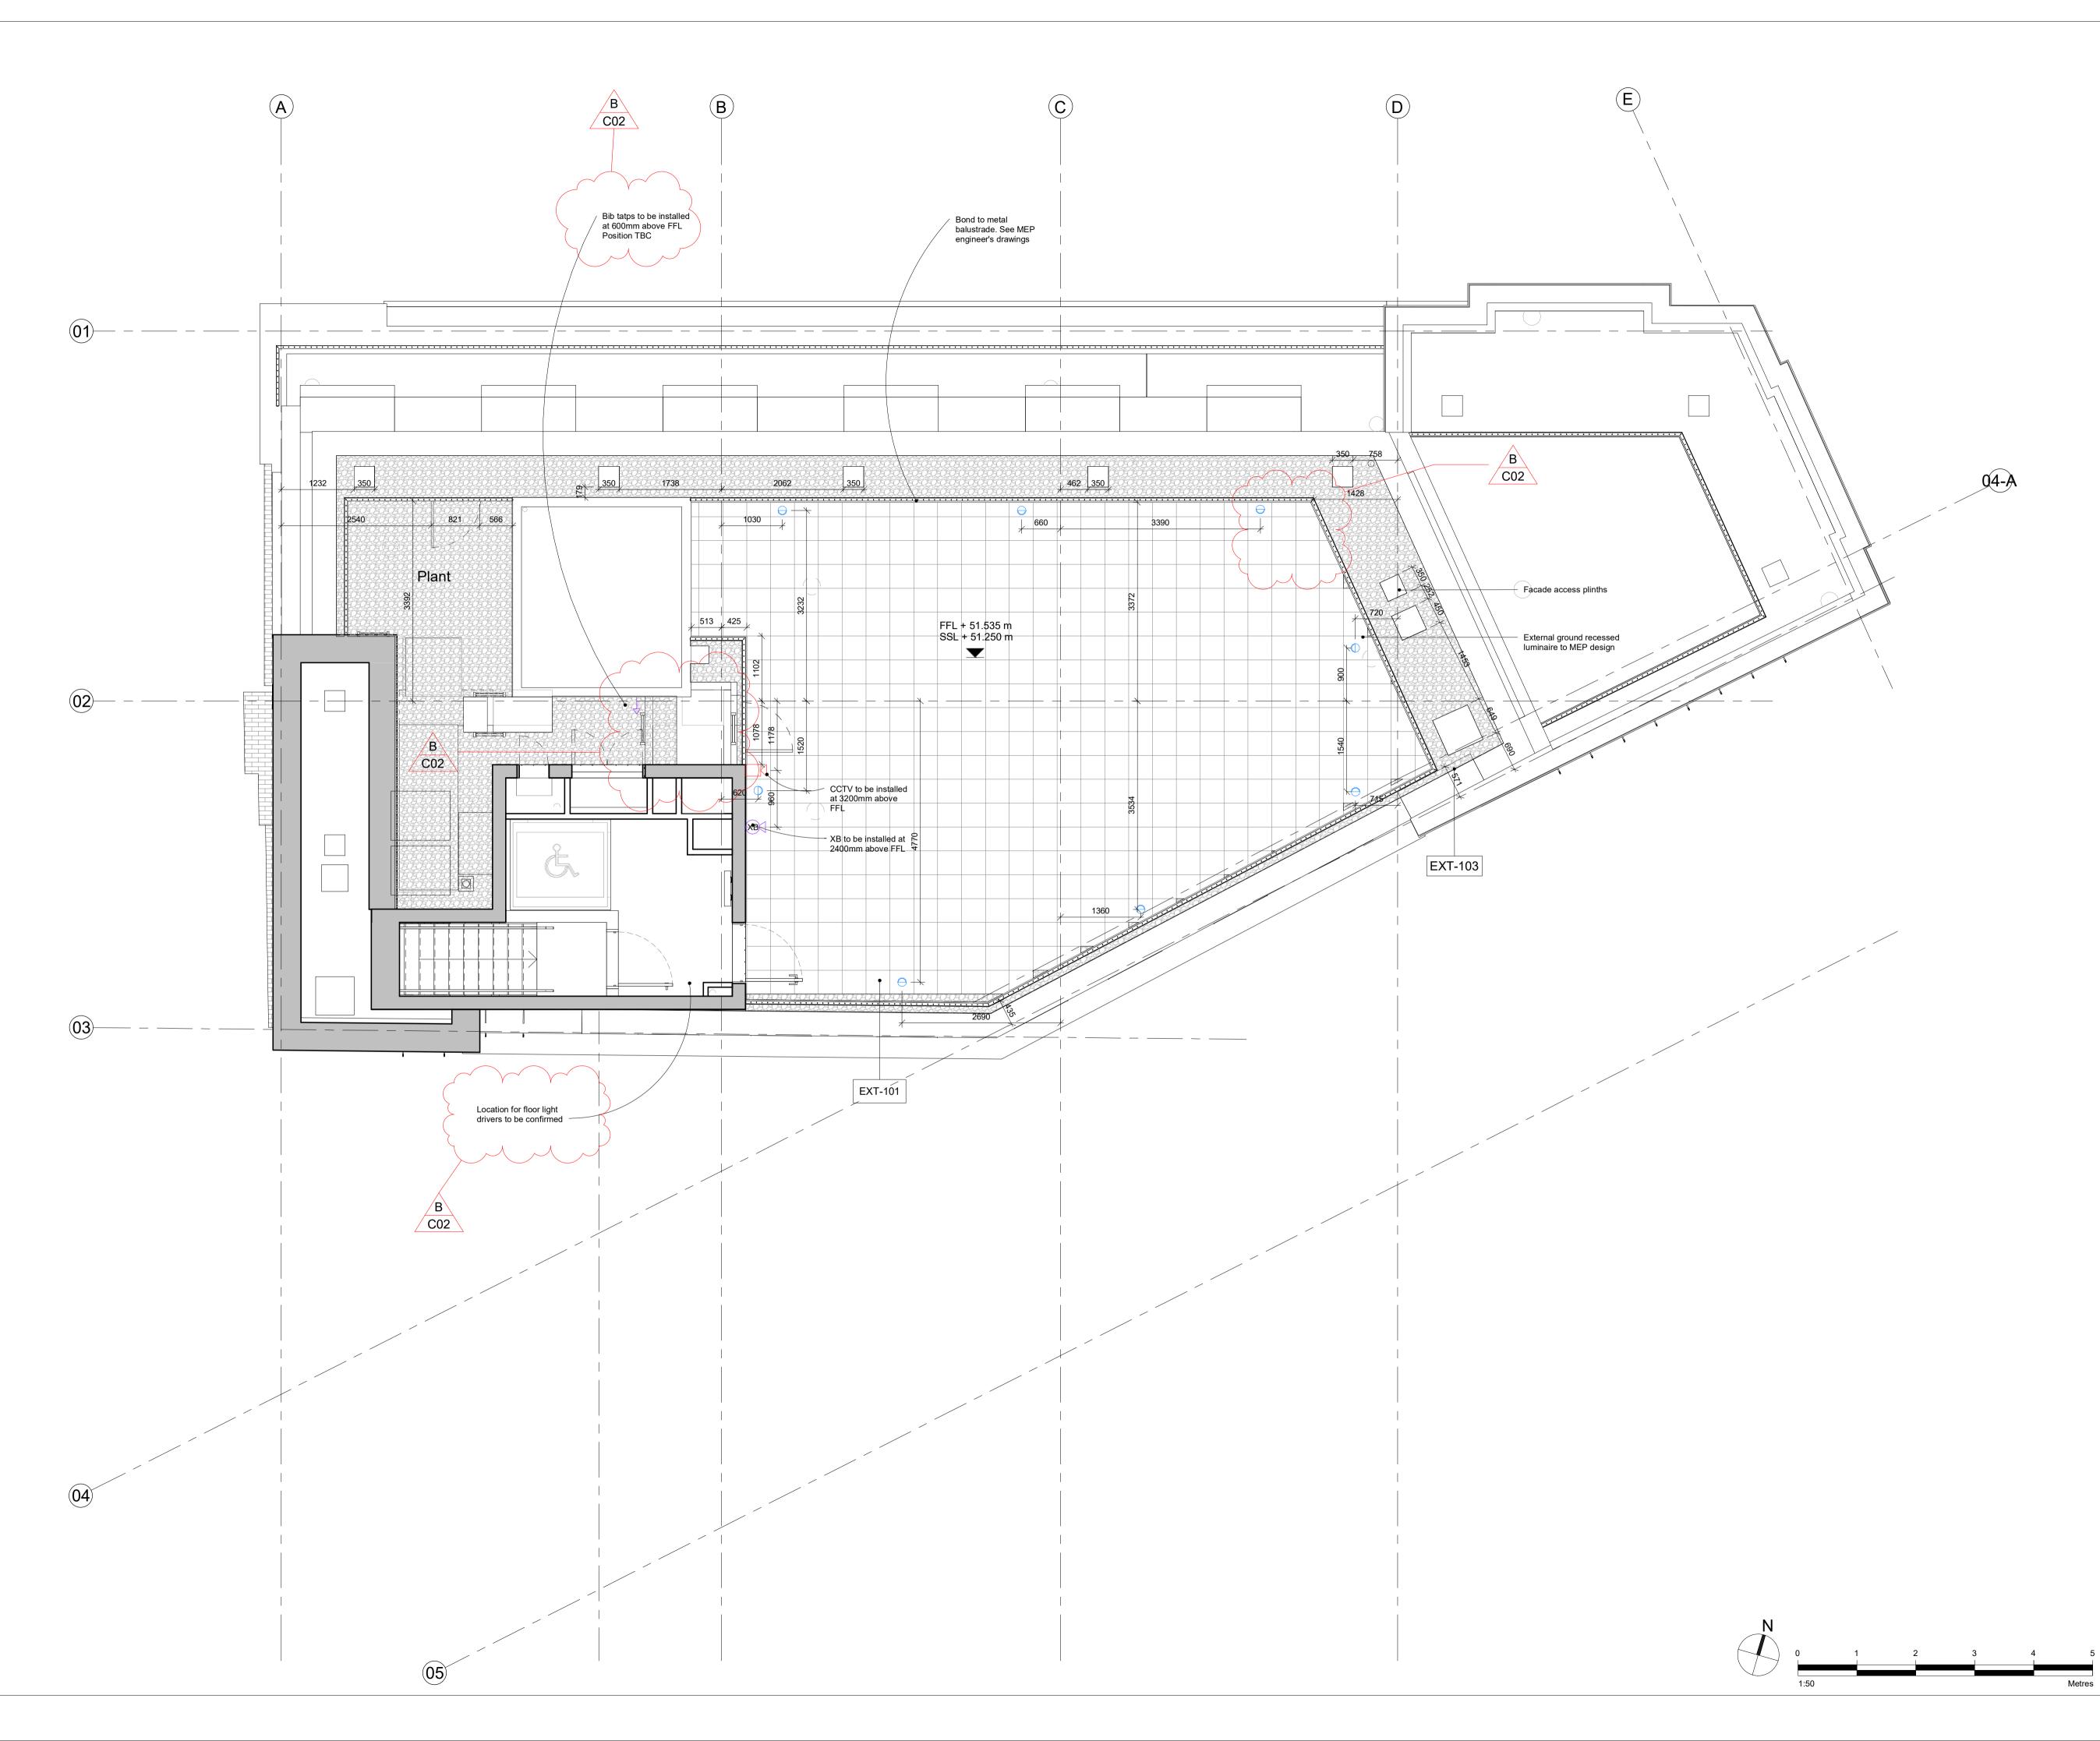

## Key :

| Key :                                                                                                                                                                                         |                                                                                                                                           |                                                                                                                                                                                        |                |                                  |                       |
|-----------------------------------------------------------------------------------------------------------------------------------------------------------------------------------------------|-------------------------------------------------------------------------------------------------------------------------------------------|----------------------------------------------------------------------------------------------------------------------------------------------------------------------------------------|----------------|----------------------------------|-----------------------|
| EXT-10                                                                                                                                                                                        | 1 Concre                                                                                                                                  | ete Paving on pede                                                                                                                                                                     | estals         |                                  |                       |
|                                                                                                                                                                                               | 2 Brick F                                                                                                                                 | -                                                                                                                                                                                      |                |                                  |                       |
|                                                                                                                                                                                               | 3 Gravel                                                                                                                                  |                                                                                                                                                                                        |                |                                  |                       |
|                                                                                                                                                                                               | 8 Green                                                                                                                                   |                                                                                                                                                                                        | 65             |                                  |                       |
| EXT-xx:<br>Planter                                                                                                                                                                            | with ev<br>height<br>Andror<br>Arctosi<br>calluna                                                                                         | e paving 750x600x<br>ver green schrubs<br>less than 45cm:<br>meda polifolia<br>taphylos uva-ursi<br>a vulgaris<br>cia cantabrica<br>samea                                              |                | nate                             |                       |
|                                                                                                                                                                                               | Vinca                                                                                                                                     | major 'Variegata'<br>minor 'Ralph Shug                                                                                                                                                 | iert'          |                                  |                       |
| XB                                                                                                                                                                                            |                                                                                                                                           | beacon<br>camera                                                                                                                                                                       |                |                                  |                       |
|                                                                                                                                                                                               |                                                                                                                                           | ounted luminaire                                                                                                                                                                       |                |                                  |                       |
| $\Theta$                                                                                                                                                                                      | Ground                                                                                                                                    | d recessed luminai                                                                                                                                                                     | ire            |                                  |                       |
| $\checkmark$                                                                                                                                                                                  | Double                                                                                                                                    | e Switched Socket                                                                                                                                                                      | (approx        | 146x86 pan                       | el)                   |
| $\rightarrow$                                                                                                                                                                                 | Bib tap                                                                                                                                   | D                                                                                                                                                                                      |                |                                  |                       |
| 90 Serie:                                                                                                                                                                                     | s - Lanc                                                                                                                                  | dscaping 28/07/21                                                                                                                                                                      | I              |                                  |                       |
| A. Adju<br>B. Coo                                                                                                                                                                             |                                                                                                                                           | ting-out dimensior                                                                                                                                                                     | ıs             |                                  |                       |
|                                                                                                                                                                                               | rdination                                                                                                                                 | 1                                                                                                                                                                                      |                |                                  |                       |
|                                                                                                                                                                                               |                                                                                                                                           | 1                                                                                                                                                                                      |                |                                  |                       |
|                                                                                                                                                                                               |                                                                                                                                           |                                                                                                                                                                                        |                |                                  |                       |
|                                                                                                                                                                                               |                                                                                                                                           | 1<br>                                                                                                                                                                                  |                |                                  |                       |
| C01 For Consultan<br>Consultan<br>Structural<br>MEP Engi                                                                                                                                      | ruction Is<br>onstructio<br>Re<br>ts<br>Enginee<br>neer:                                                                                  | ssue for Skanska<br>on<br>eason for Issue<br>er: Davies Maguin<br>GDM Partners                                                                                                         |                | 29/07/2021<br>19/02/2021<br>Date | Apt<br>Apt<br>Is      |
| C01 For Consultan                                                                                                                                                                             | ruction Is<br>onstruction<br>Ret<br>ts<br>Enginee<br>neer:<br>anager:                                                                     | ssue for Skanska<br>on<br>eason for Issue<br>er: Davies Maguin                                                                                                                         | hip            | 19/02/2021<br>Date               | Apt                   |
| CO1 For CA<br>Rev<br>Consultan<br>Structural<br>MEP Engi<br>Project Ma<br>KEY - LOC<br>235 St Joh<br>Client<br>Royal<br>Project<br>Castle<br>Drawing T<br>Landso<br>Level C                   | ruction Is<br>onstruction<br>Enginee<br>neer:<br>anager:<br>ATION<br>Ann Street<br>London<br>itle<br>Cape<br>8 Pla                        | ssue for Skanska<br>on<br>eason for Issue<br>r: Davies Maguin<br>GDM Partners<br>CBRE<br>New Oxford Street<br>New Oxford Street<br>London EC1V 4N<br>on Asset Ma<br>I & Medius I       | anage          | 19/02/2021<br>Date               |                       |
| CO1 For CA<br>Rev<br>Consultan<br>Structural<br>MEP Engi<br>Project Ma<br>KEY - LOC<br>235 St Joh<br>Client<br>Royal<br>Project<br>Castle<br>Drawing T<br>Landso<br>Level (C                  | ruction Is<br>onstruction<br>Enginee<br>neer:<br>anager:<br>ATION<br>Ann Street<br>London<br>itle<br>Cape<br>8 Pla                        | ssue for Skanska<br>on<br>eason for Issue<br>rr: Davies Maguin<br>GDM Partners<br>CBRE<br>New Oxford Street<br>New Oxford Street<br>A<br>London EC1V 4N<br>on Asset Ma<br>I & Medius I | anage          | 19/02/2021<br>Date               |                       |
| COI For CA<br>Rev<br>Consultan<br>Structural<br>MEP Engi<br>Project Ma<br>KEY - LOC<br>235 St Joh<br>Client<br>Royal<br>Project<br>Castle<br>Drawing T<br>Landsc<br>Level C<br>Scope          | ruction Is<br>onstruction<br>Rational Is<br>Enginee<br>neer:<br>anager:<br>ATION<br>An Street<br>Londo<br>Wood<br>itle<br>28 Pla<br>& Set | ssue for Skanska<br>on<br>eason for Issue<br>r: Davies Maguin<br>GDM Partners<br>CBRE<br>New Oxford Street<br>New Oxford Street<br>London EC1V 4N<br>on Asset Ma<br>I & Medius I       | anage          | 19/02/2021<br>Date               | Apt<br>Is             |
| COI For CA<br>Rev<br>Consultan<br>Structural<br>MEP Engi<br>Project Ma<br>KEY - LOC<br>235 St Joh<br>Client<br>Royal<br>Project<br>Castle<br>Drawing T<br>Landsc<br>Level C<br>Scope<br>Scale | ruction Is<br>onstruction<br>Rational Is<br>Enginee<br>neer:<br>anager:<br>ATION<br>An Street<br>Londo<br>Wood<br>itle<br>28 Pla<br>& Set | ssue for Skanska<br>on<br>eason for Issue<br>r: Davies Maguin<br>GDM Partners<br>CBRE<br>New Oxford Street<br>New Oxford Street<br>London EC1V 4N<br>on Asset Ma<br>I & Medius I       | anage<br>House | 19/02/2021<br>Date               | Apt<br>Is<br>apt.lonc |