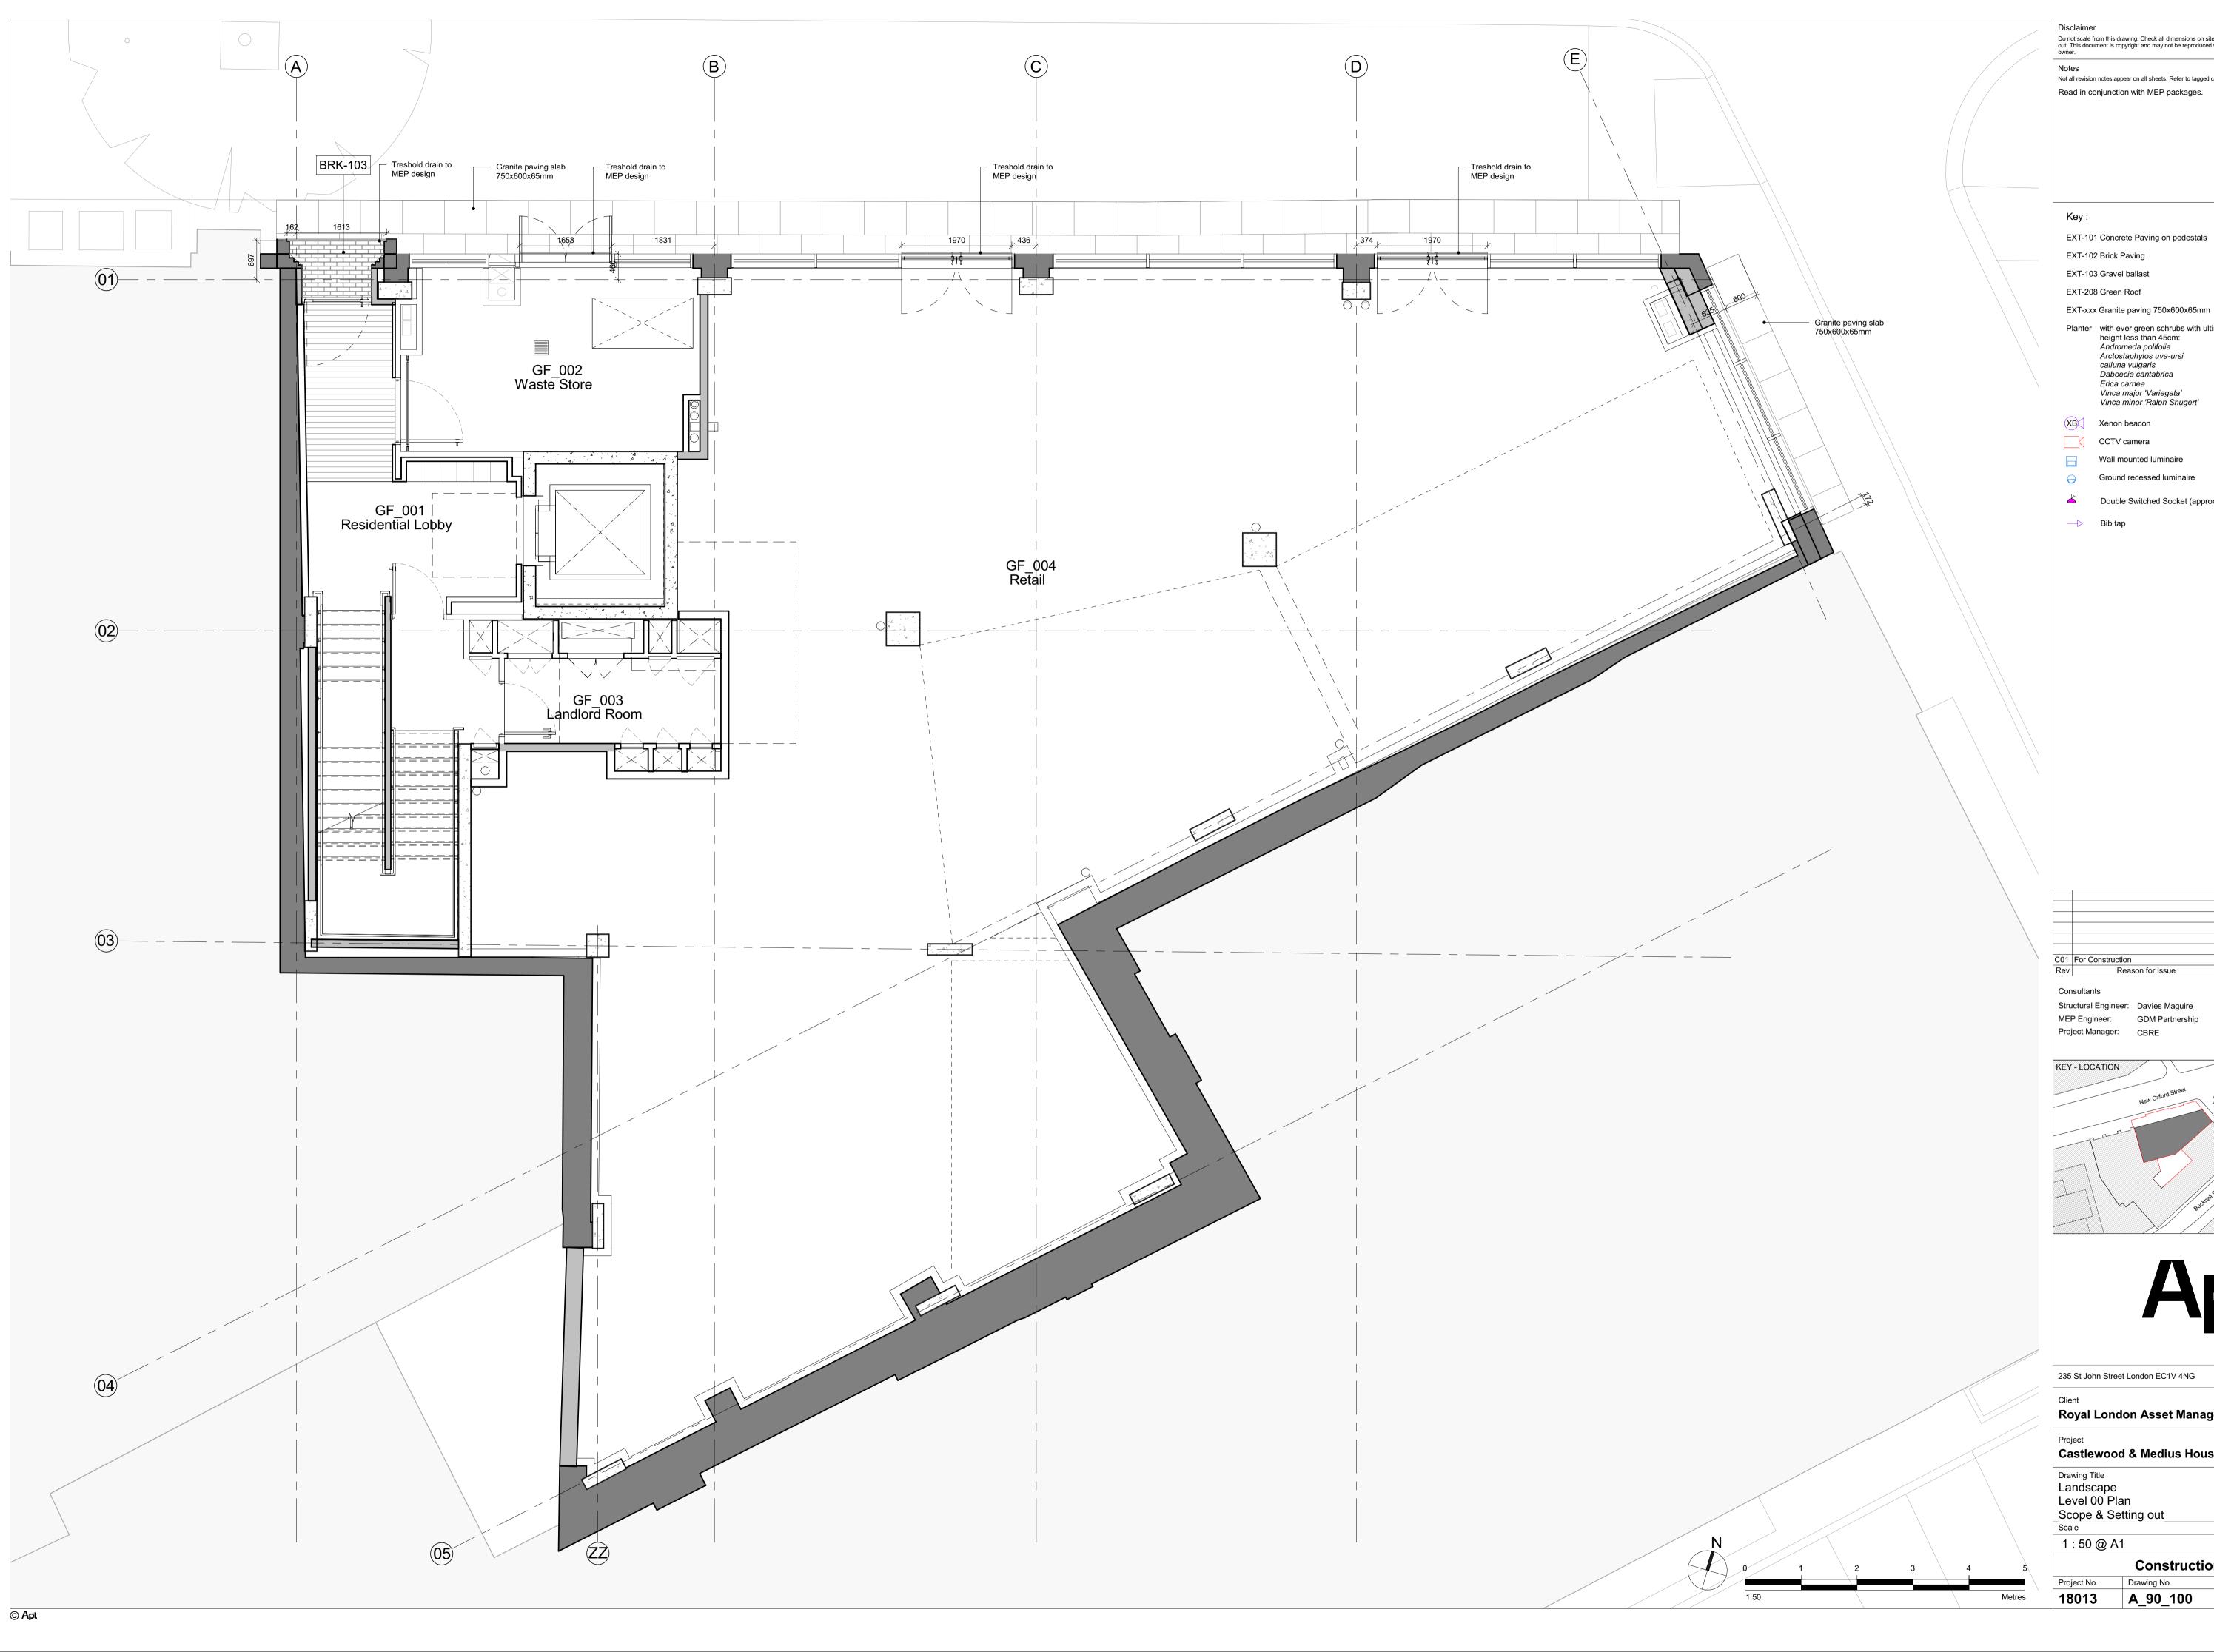

## Key :

| Key :                               |                                                                                                                                                                                                                                        |
|-------------------------------------|----------------------------------------------------------------------------------------------------------------------------------------------------------------------------------------------------------------------------------------|
| EXT-101                             | Concrete Paving on pedestals                                                                                                                                                                                                           |
| EXT-102                             | Brick Paving                                                                                                                                                                                                                           |
| EXT-103                             | Gravel ballast                                                                                                                                                                                                                         |
| EXT-208                             | Green Roof                                                                                                                                                                                                                             |
| EXT-xxx Granite paving 750x600x65mm |                                                                                                                                                                                                                                        |
| Planter                             | with ever green schrubs with ultimate<br>height less than 45cm:<br>Andromeda polifolia<br>Arctostaphylos uva-ursi<br>calluna vulgaris<br>Daboecia cantabrica<br>Erica carnea<br>Vinca major 'Variegata'<br>Vinca minor 'Ralph Shugert' |
| XB                                  | Xenon beacon                                                                                                                                                                                                                           |
|                                     | CCTV camera                                                                                                                                                                                                                            |
|                                     | Wall mounted luminaire                                                                                                                                                                                                                 |
| θ                                   | Ground recessed luminaire                                                                                                                                                                                                              |
| <b>▲</b><br>→>                      | Double Switched Socket (approx 146x86 panel)<br>Bib tap                                                                                                                                                                                |
|                                     |                                                                                                                                                                                                                                        |

 
 19/02/2021
 Apt

 Date
 Iss
C01 For Construction Rev Reaso Reason for Issue Consultants Structural Engineer: Davies Maguire MEP Engineer: GDM Partnership Project Manager: CBRE **KEY - LOCATION** New Oxford >

www.apt.london

Client Royal London Asset Management Project Castlewood & Medius House Drawing Title Landscape Level 00 Plan Scope & Setting out Drawn By Issued By 1 : 50 @ A1 Apt Apt Construction Drawing No. Revision Project No. 18013 C01 A\_90\_100