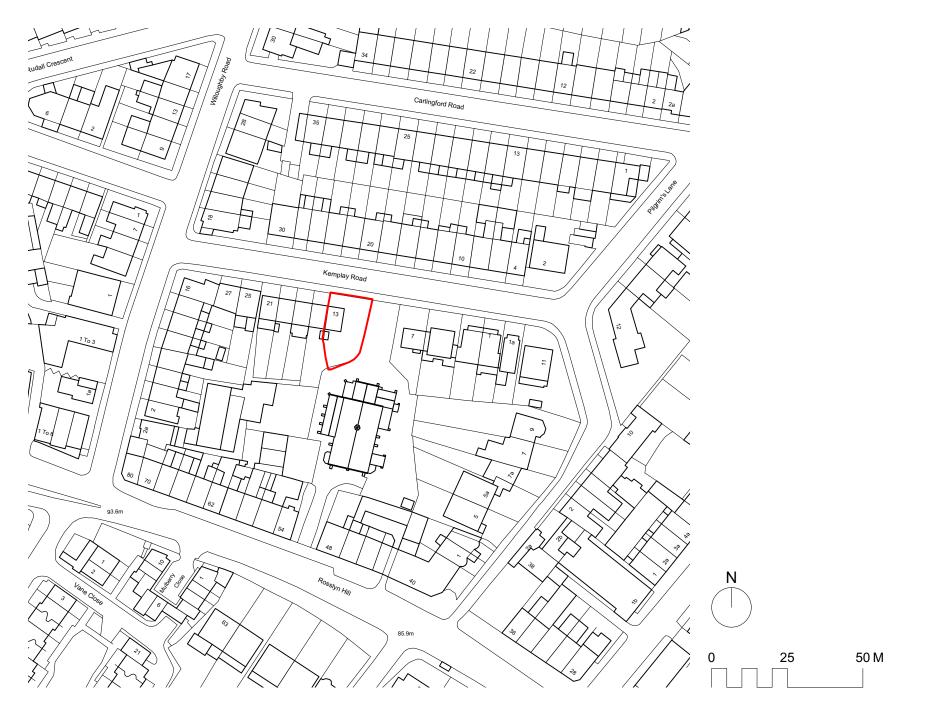

The Belvedere, 2 Back Lane, Hampstead, London, NW3 1HL

Telephone +44(0)20 7794 1234
Email office@charltonbrown.com
Website www.charltonbrown.com

Client

Rev Date

Alma Flores and Jeremie Berton

Project

13 Kemplay Road

Drawing Title

Existing plan: Location

Drawn Checked 11/03/2022 JK DB Scale

1:1250 @A3

Issue Status

For Planning

Project Number Drawing Number 1923 EX-00-009