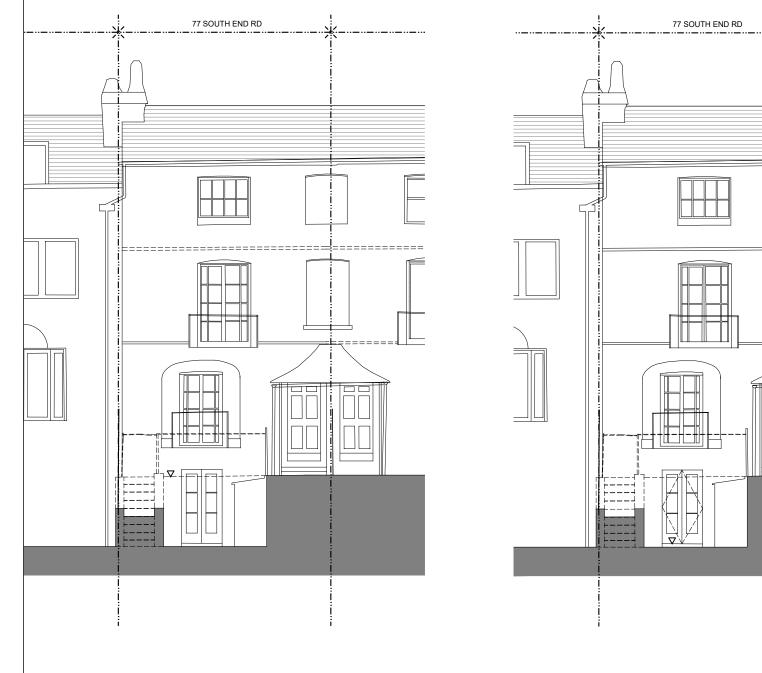

1:100@A3

EXISTING Front Elevation

1:100@A3

Front Elevation

Front Elevation

Note: Replace existing non-original window glazing with like for like new glazing and original window

Front Elevation Dwg. No. PA-05 Scale 1:100@A3 Rev. Rev. Date I-01 06.05.22 Drawn Project Number 19133 SL Checked SS Issue For: PLANNING