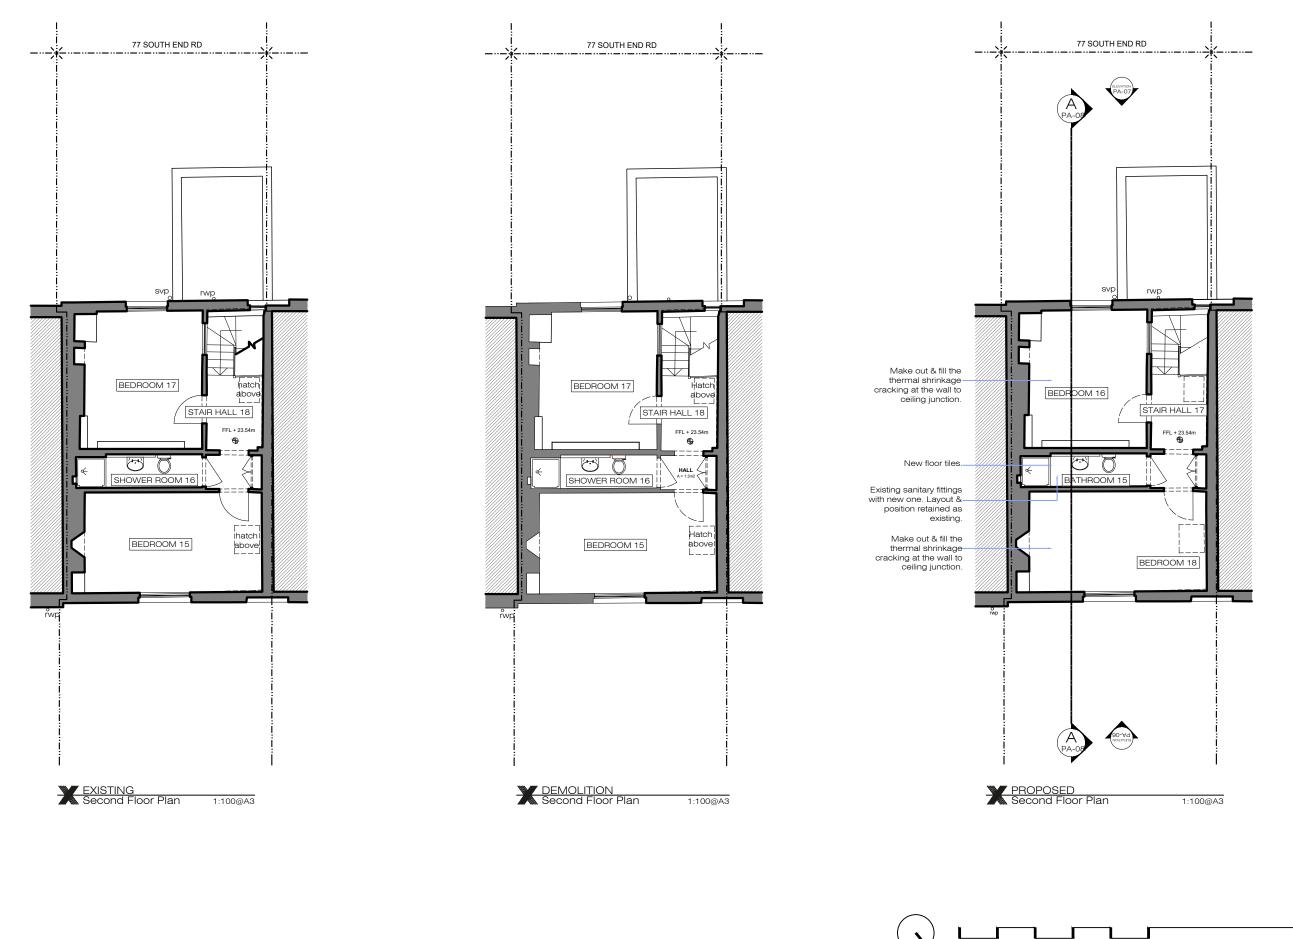

Note: Replace existing non-original window glazing with like for like new glazing and original window



10m

PLANNING





-

\_ \_

1:100@A3

 $\sum_{n} \bigcup_{0 \to 1} \bigcup_{2 \to 3} \bigcup_{4 \to 5}$ 

| Rebuild areas of the left<br>Party Wall within the loft.<br>There is no construction<br>to the party wall with no<br>79 below the valley. This<br>-is a fire risk and this hole<br>should be boarded up.<br>The panel of brickwork<br>to the left flank wall is in<br>very poor condition.<br>Most of the bricks are<br>loose. Isolated areas of<br>the wall will need to be<br>rebuilt. | G round F<br>3 3 Bels<br>L ondon<br>Office: +44<br>info@xularc<br>www.xularc<br>PLEASE NOO<br>1. All dimension<br>on site befor<br>2. Contractor to<br>drawings be<br>with works.<br>3. All drawings<br>cov