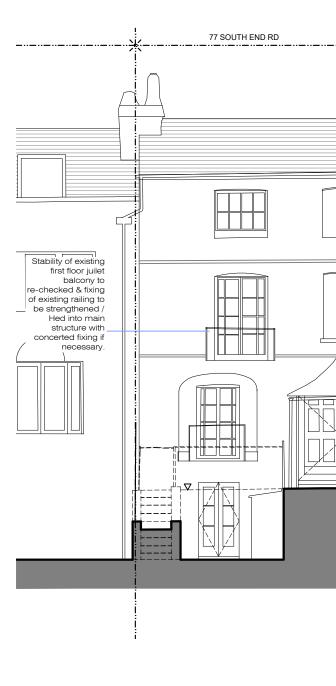

10m

Note: Replace existing non-original window glazing with like for like new glazing and original window

Rear Elevation Dwg. No. PA-06 Scale 1:100@A3 Rev Rev. Date I-01 06.05.22 Drawn Project Number 19133 SL Issue For: PLANNING Checked SS