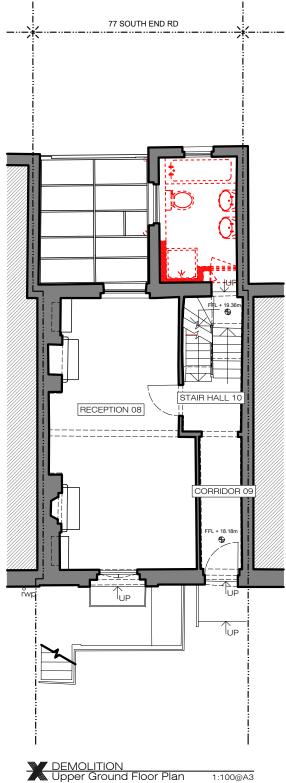

Note: Replace existing non-original window glazing with like for like new glazing and original window



10m

PLANNING





-

\_ \_

1:100@A3

 $\sum_{n} \bigcup_{0 \to 1} \bigcup_{2 \to 3} \bigcup_{4 \to 5}$ 

| Rebuild areas of the left<br>Party Wall within the loft.<br>There is no construction<br>to the party wall with no<br>79 below the valley. This<br>-is a fire risk and this hole<br>should be boarded up.<br>The panel of brickwork<br>to the left flank wall is in<br>very poor condition.<br>Most of the bricks are<br>loose. Isolated areas of<br>the wall will need to be<br>rebuilt. | G round F<br>3 3 Bels<br>L ondon<br>Office: +44<br>info@xularc<br>www.xularc<br>PLEASE NOO<br>1. All dimension<br>on site befor<br>2. Contractor to<br>drawings be<br>with works.<br>3. All drawi