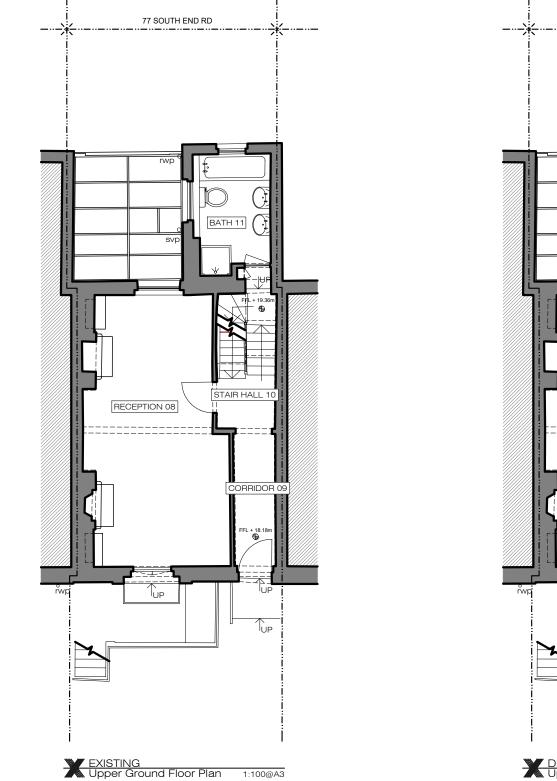

Note: Replace existing non-original window glazing with like for like new glazing and original window



10m

PLANNING





-

\_ \_

1:100@A3

 $\sum_{n} \bigcup_{0 \to 1} \bigcup_{2 \to 3} \bigcup_{4 \to 5}$ 

| Rebuild areas of the left<br>Party Wall within the loft.<br>There is no construction<br>to the party wall with no<br>79 below the valley. This<br>-is a fire risk and this hole<br>should be boarded up.<br>The panel of brickwork<br>to the left flank wall is in<br>very poor condition.<br>Most of the bricks are<br>loose. Isolated areas of<br>the wall will need to be<br>rebuilt. | G round F<br>3 3 Bels<br>L ondon<br>Office: +44<br>info@xularc<br>www.xularc<br>PLEASE NOO<br>1. All dimension<br>on site befor<br>2. Contractor to<br>drawings be<br>with works.<br>3. All dra