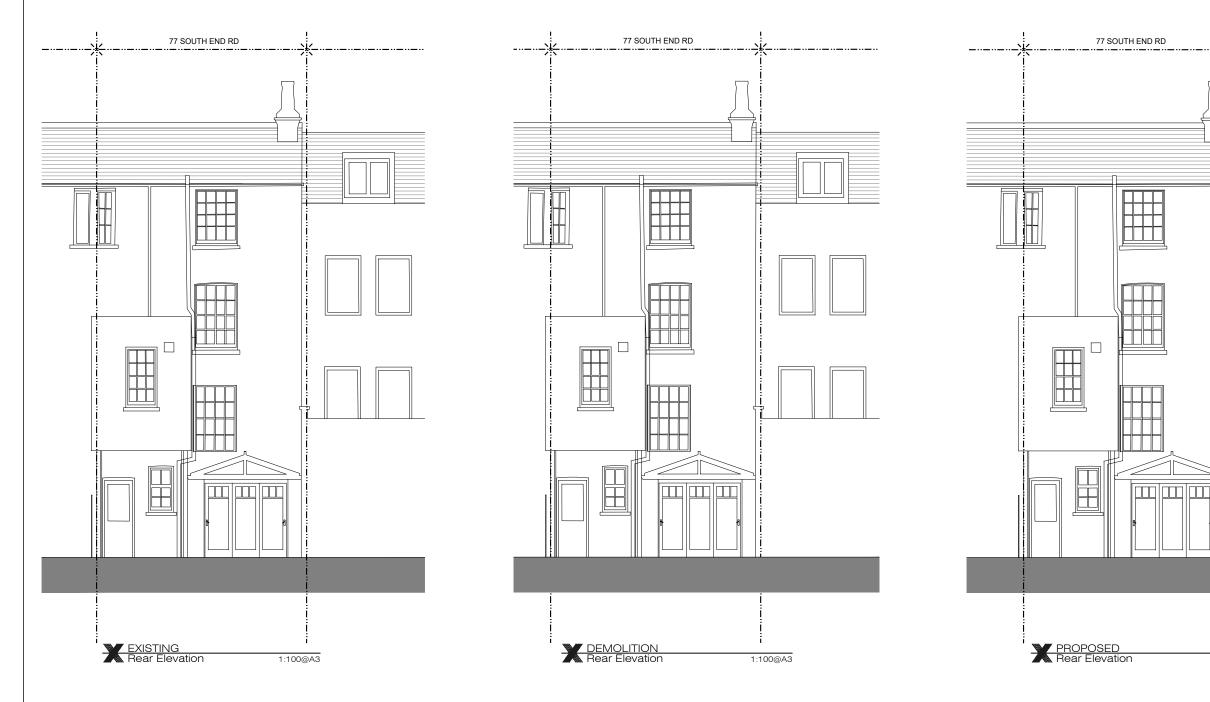

10m

Note: Replace existing non-original window glazing with like for like new glazing and original window

Rear Elevation Dwg. No. PA-06 Scale 1:100@A3 Rev Rev. Date I-01 06.05.22 Drawn Project Number 19133 SL Issue For: PLANNING Checked SS