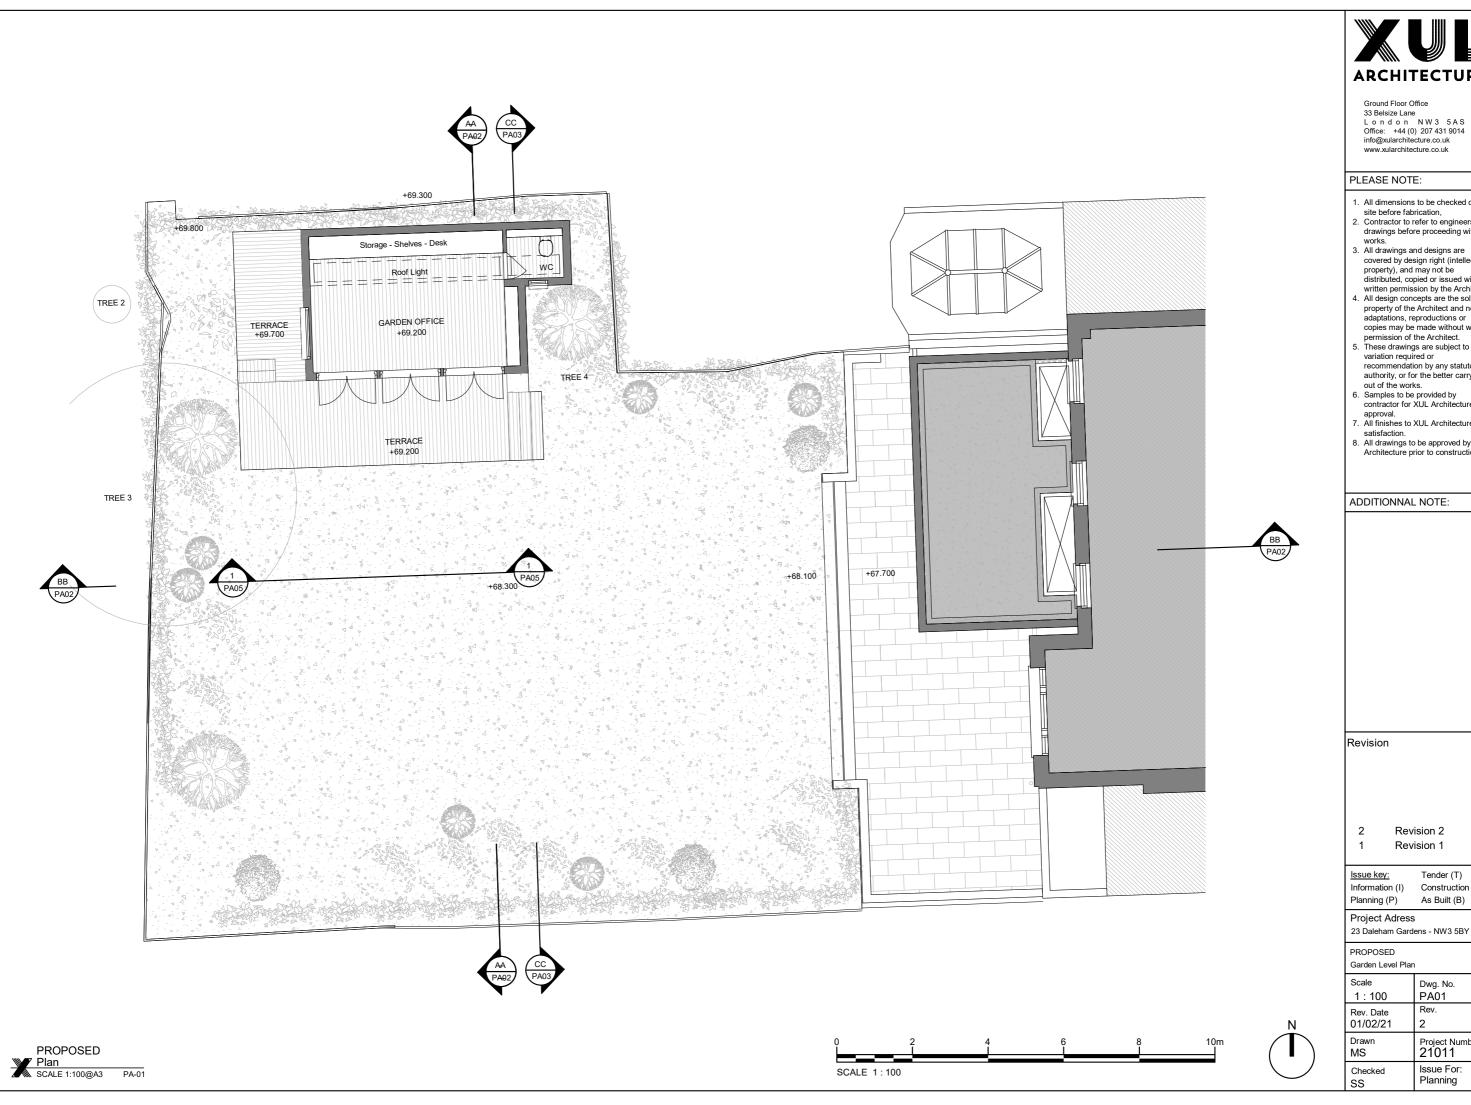

## ADDITIONNAL NOTE:

Revision 2 Revision 1

Information (I)

Tender (T) Construction (C) As Built (B)

Garden Level Plan

Dwg. No. PA01 Project Number 21011

Issue For:

FFL +69.700 FFL +69.200

PROPOSED
Floor Plan, Section & Elevations
SCALE 1:100@A3 PA-04

Ground Floor Office 33 Belsize Lane L o n d o n N W 3 5 A S Office: +44 (0) 207 431 9014 info@xularchitecture.co.uk www.xularchitecture.co.uk