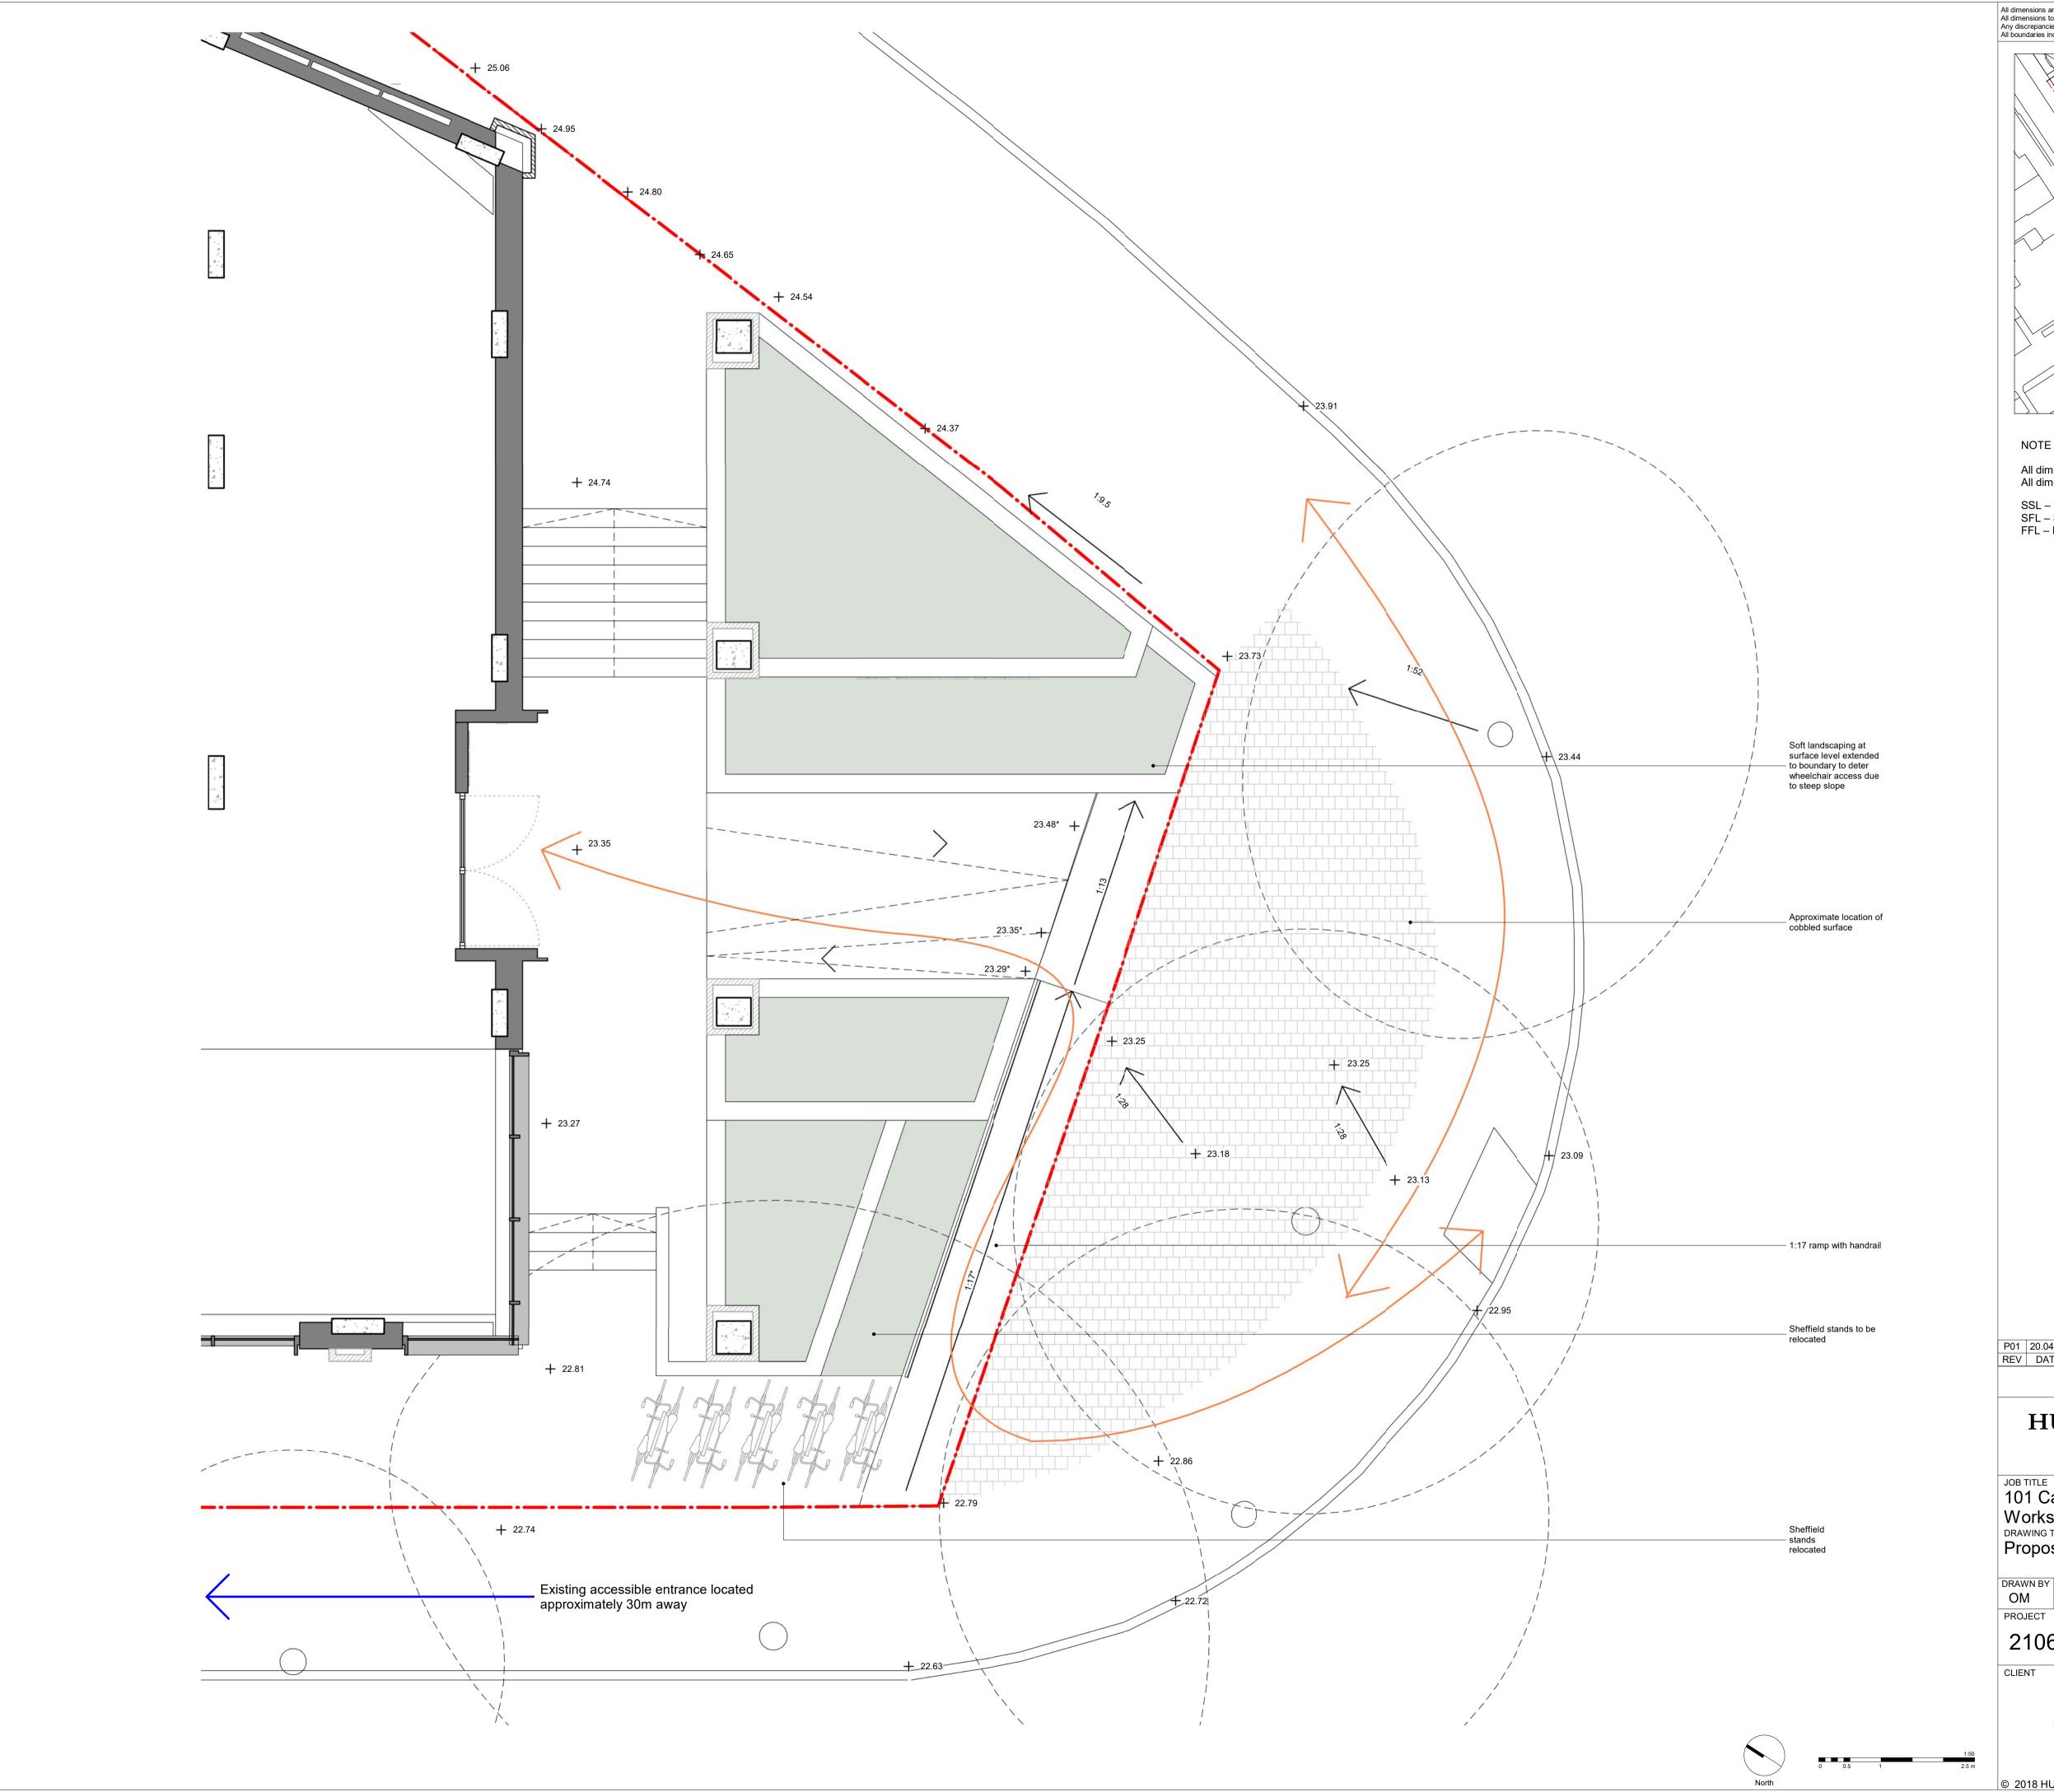

All dimensions are in mm unless otherwise stated
All dimensions to be verified on site before proceeding with the work
Any discrepancies to be notified in writing to Architect immediately
All boundaries indicative only and to be confirmed by others

NOTE

All dimensions are in millimeters unless otherwise noted.
All dimensions are to be checked on site prior to fabrication/construction.

SSL – Structural Slab Level SFL – Screed Floor Level – Top of the Screed FFL – Finish Floor Level (including finish eg: carpet or tiles)

## **HUTCHINSON & PARTNERS**

3.14 The Record Hall, 16-16A Baldwin's Garden, London, EC1N 7RJ t. 020 3176 8196 e. info@hutchinsonandpartners.com www.hutchinsonandpartners.com

101 Camley Street, Camden - Commercial Fit-Out

Works
DRAWING TITLE / LOCATION
Proposed Southern Entrance Landscape Plan

| DRAWN BY      | CHECKED | SCALE  |
|---------------|---------|--------|
| $\bigcirc$ N4 | T\//    | 1.50 @ |

OM TW 1:50 @ A1 / 1:100 @ A3 PLANNING DRAWING NO