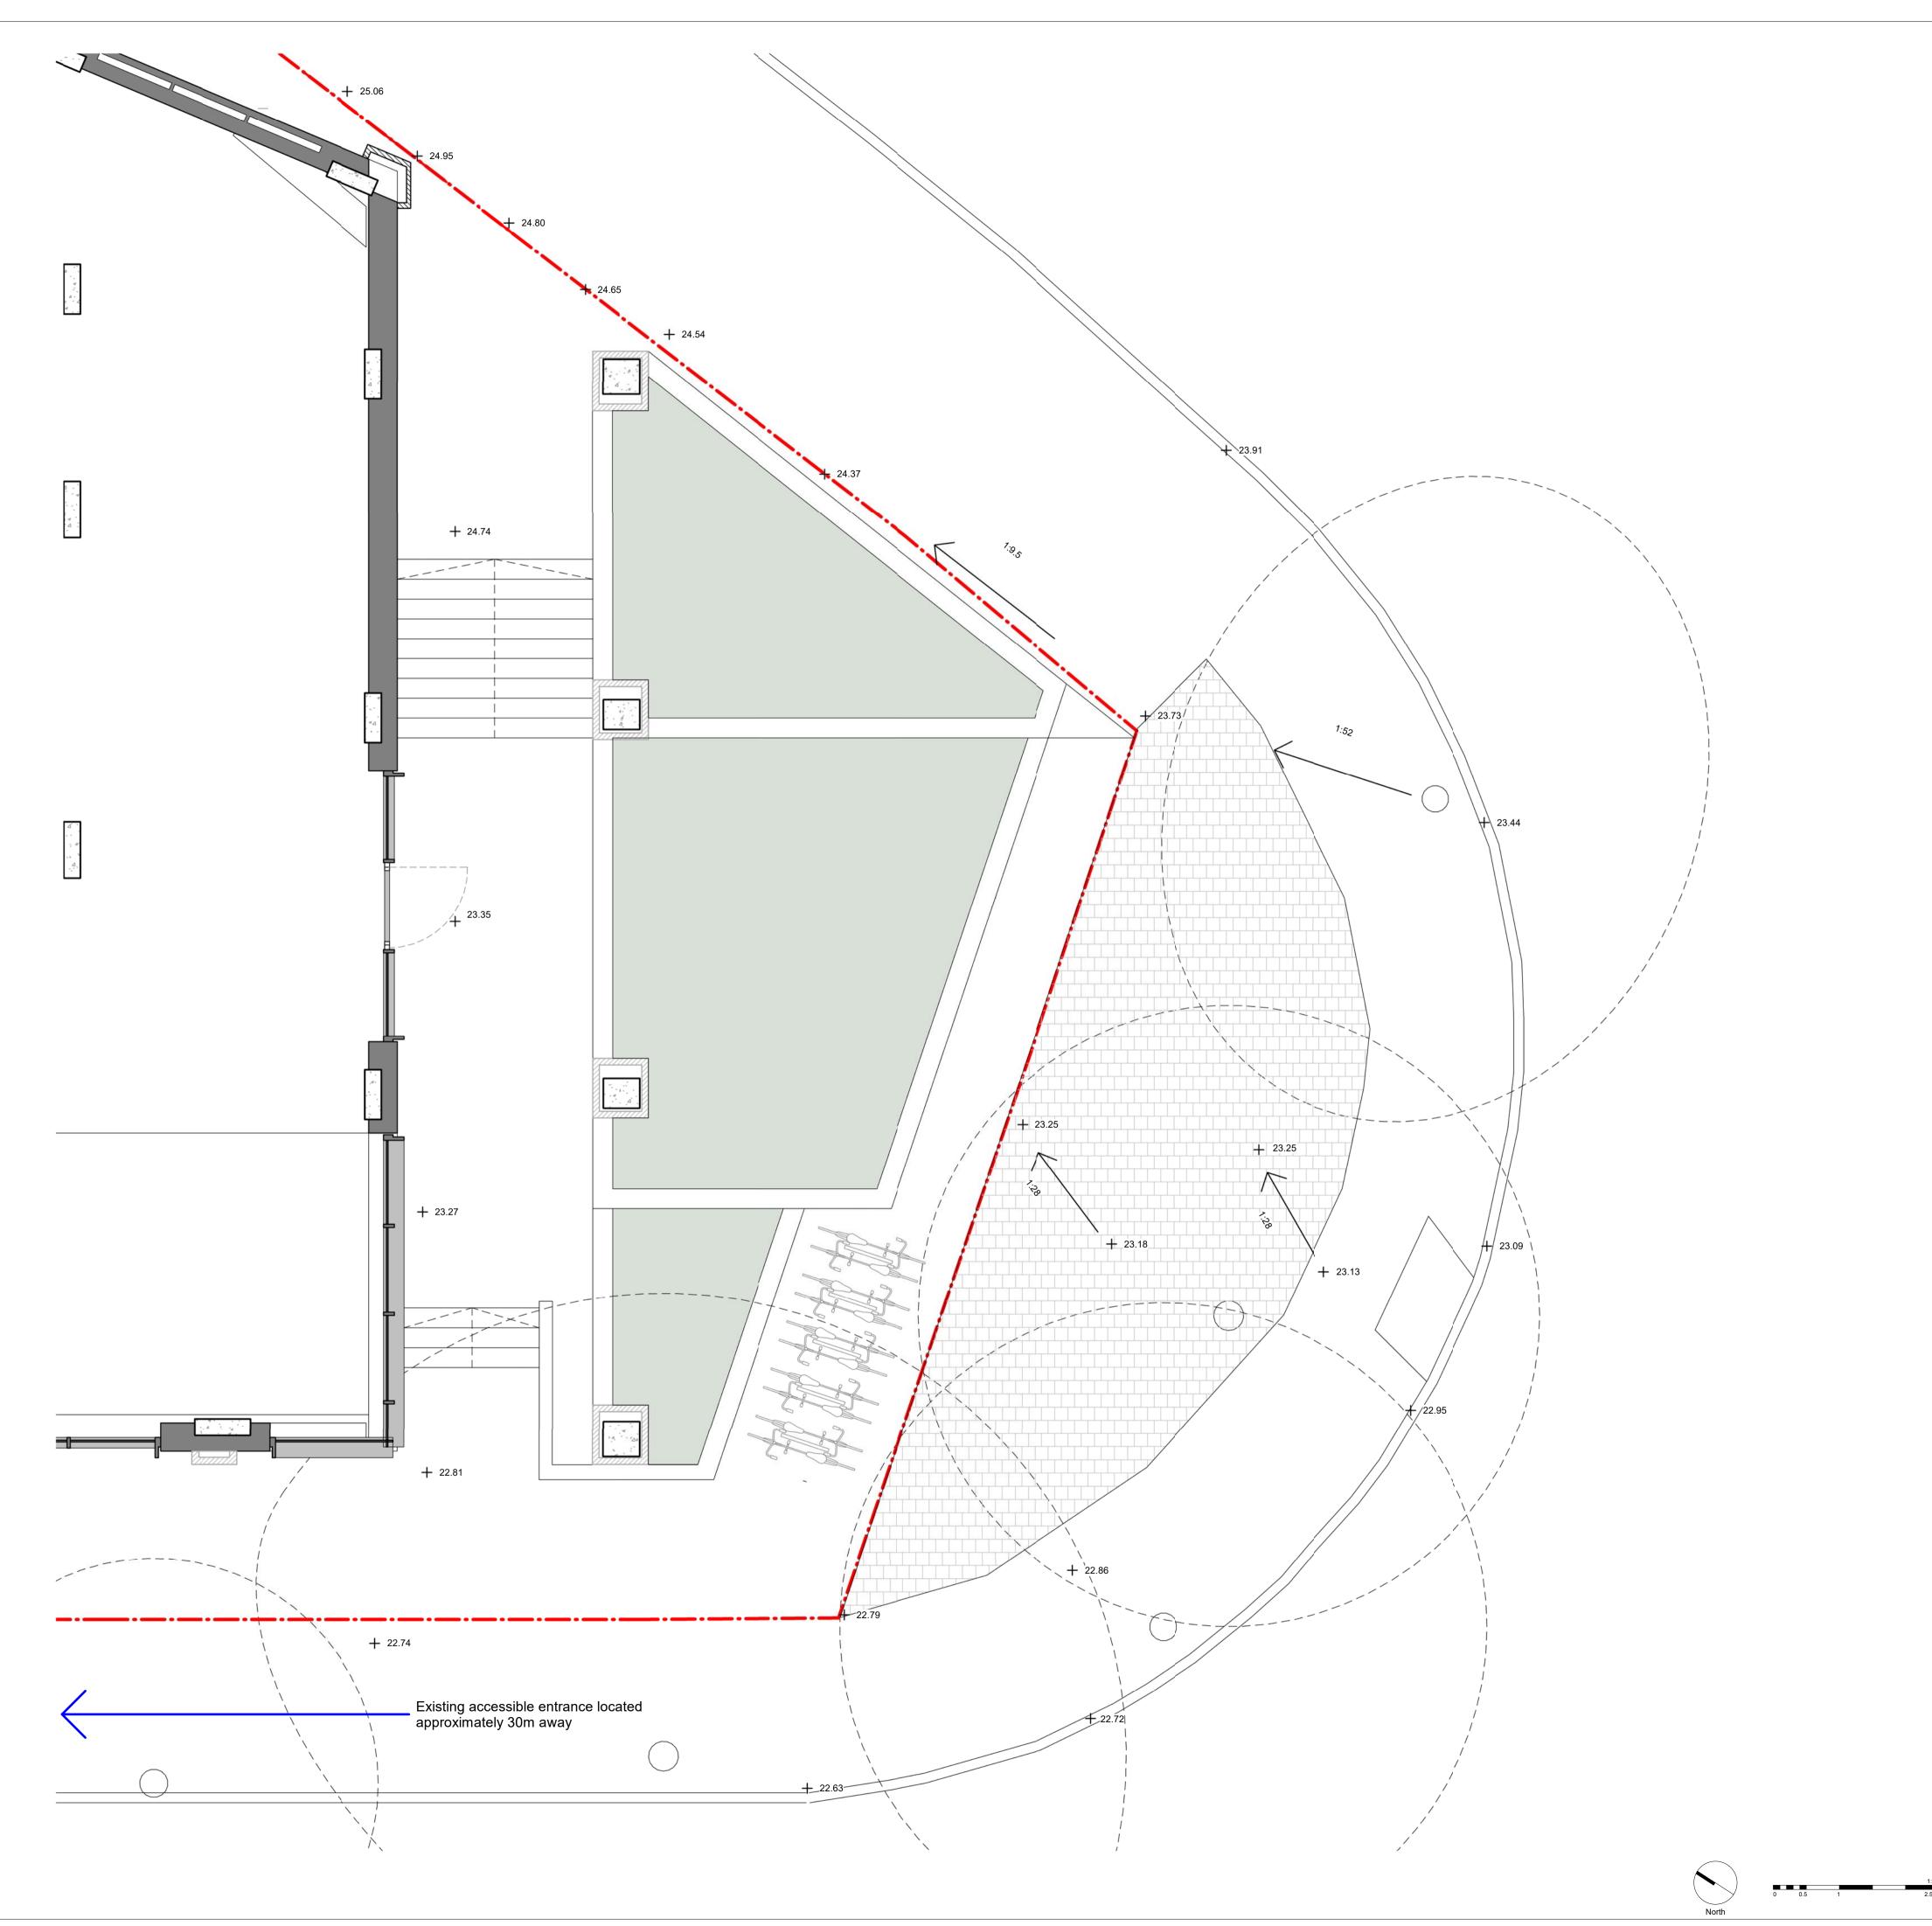

All dimensions are in mm unless otherwise stated
All dimensions to be verified on site before proceeding with the work
Any discrepancies to be notified in writing to Architect immediately
All boundaries indicative only and to be confirmed by others

Works
DRAWING TITLE / LOCATION
Existing Southern Entrance Landscape Plan

 
 DRAWN BY
 CHECKED
 SCALE
 STATUS

 OM
 TW
 1:50 @ A1 / 1:100 @ A3
 PLANNING
 PROJECT DRAWING NO P01 AP 9000 001

© 2018 HUTCHINSON & PARTNERS Limited