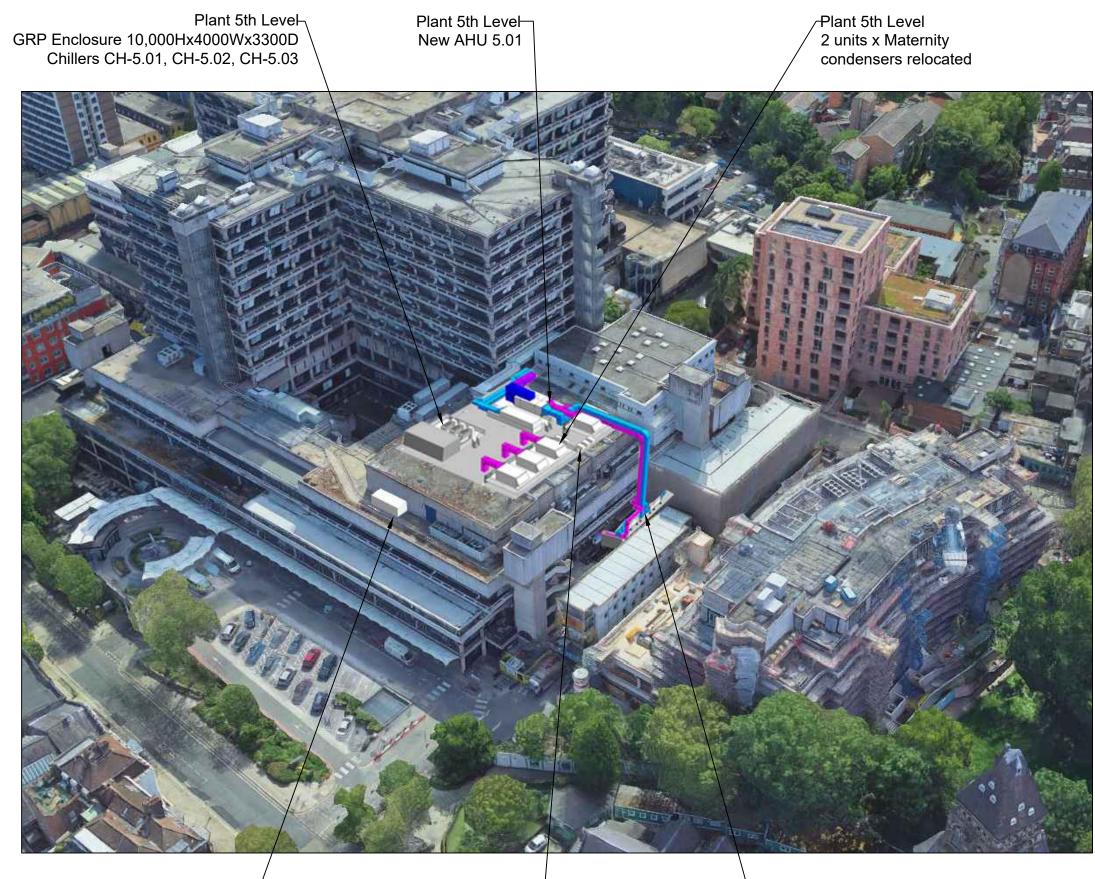

Plant 4th Level Chillers CH-4.01 and CH-4.02

Plant 5th Level-New Condensers CON-5.01, CON-5.02, CON-5.03 —Plant 1st Level New AHUs 1.01, 1.02, 1.03, and 1.04

01 Proposed 3D View (09)012/NTS

Γ

| THIS DRAWING IS PROTECTED BY COPYRIGHT - FIGURED DIMENSIONS ONLY TO BE TAKEN FROM THIS DRAWING. DIMENSIONS TO BE<br>CHECKED ON SITE AND ANY DISCREPANCIES REPORTED TO THE ARCHITECT IMMEDIATELY. |          |                      |                   |                     |  |  |  |  |  |  |  |
|--------------------------------------------------------------------------------------------------------------------------------------------------------------------------------------------------|----------|----------------------|-------------------|---------------------|--|--|--|--|--|--|--|
| PURPOSE OF ISSUE: (I)Info/Comment (S)Sign Off (P)Planning (B)Building Control (T)Tender (C)Construction (F)Final Revision                                                                        |          |                      |                   |                     |  |  |  |  |  |  |  |
| Rev                                                                                                                                                                                              | Rev Date | Revision Description | Drawn/<br>Checked | Purpose of<br>Issue |  |  |  |  |  |  |  |
|                                                                                                                                                                                                  |          |                      |                   |                     |  |  |  |  |  |  |  |
|                                                                                                                                                                                                  |          |                      |                   |                     |  |  |  |  |  |  |  |
|                                                                                                                                                                                                  |          |                      |                   |                     |  |  |  |  |  |  |  |
|                                                                                                                                                                                                  |          |                      | I                 | I I                 |  |  |  |  |  |  |  |

## FOR PLANNING

| Proposed 3D View                            |                       |        | (09)012<br>DRAWING NUMBER |         | /<br>REV     |                          |        |  |
|---------------------------------------------|-----------------------|--------|---------------------------|---------|--------------|--------------------------|--------|--|
| Royal Free London<br>MRI & CT Refurbishment |                       |        |                           |         | NTS<br>scale |                          |        |  |
| Ansell & Bailey Ltd Chartered Architects    | 9-101 Farringdon Road | London | EC1R 3BN                  | 020 738 | 37 0141      | architects@ansellandbail | ey.com |  |
|                                             |                       |        |                           |         |              |                          |        |  |