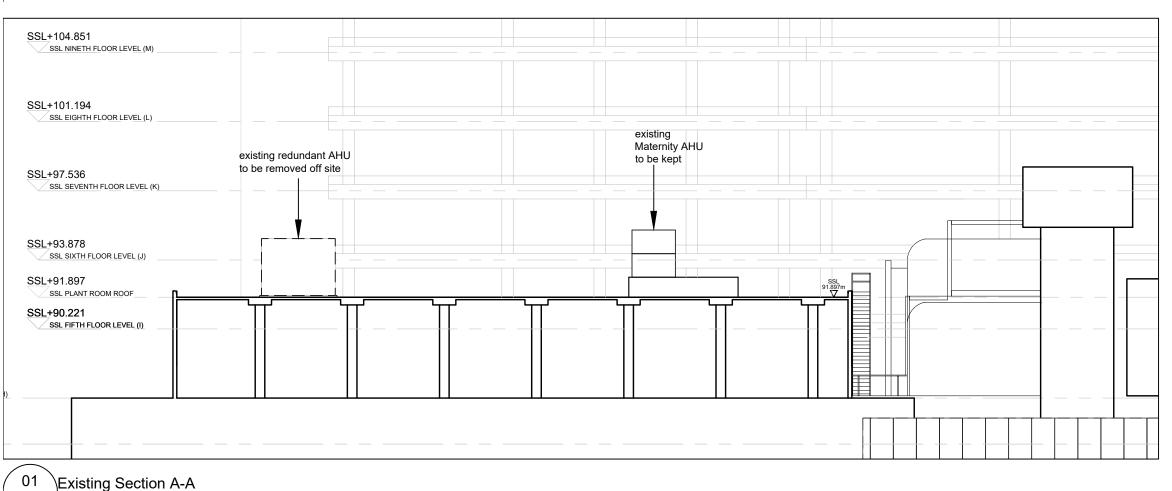

Rev Rev Date Revision Description Drawn/ Checked Issue

(03)001/1:100 @ A3 SSL+104.851 SSL NINETH FLOOR LEVEL (M) SSL+101.194 Plant 5th level SSL EIGHTH FLOOR LEVEL (L) Chillers CH-5.01, existing Plant 5th level CH-5.02 and CH-5.03 Maternity AHU New AHU-5.01 & Acoustic Screen GRP kiosk to be kept SSL+97.536 SSL SEVENTH FLOOR LEVEL (K) SSL+93.878 SSL SIXTH FLOOR LEVEL (J) SSL+91.897 ĖΠ SSL PLANT ROOM ROOF SSL+90.221 SSL FIFTH FLOOR LEVEL (I) Plant 4th level Chillers CH-4.01 & CH-4.02 & Acoustic Screen

## Notes

- 1. This drawing is based upon Survey drawing provided by the Trust.
- 2. All levels refer to FFL levels
- This drawing is to be read in conjunction with the GA drawings as well as any relevant contextual elevations / photos