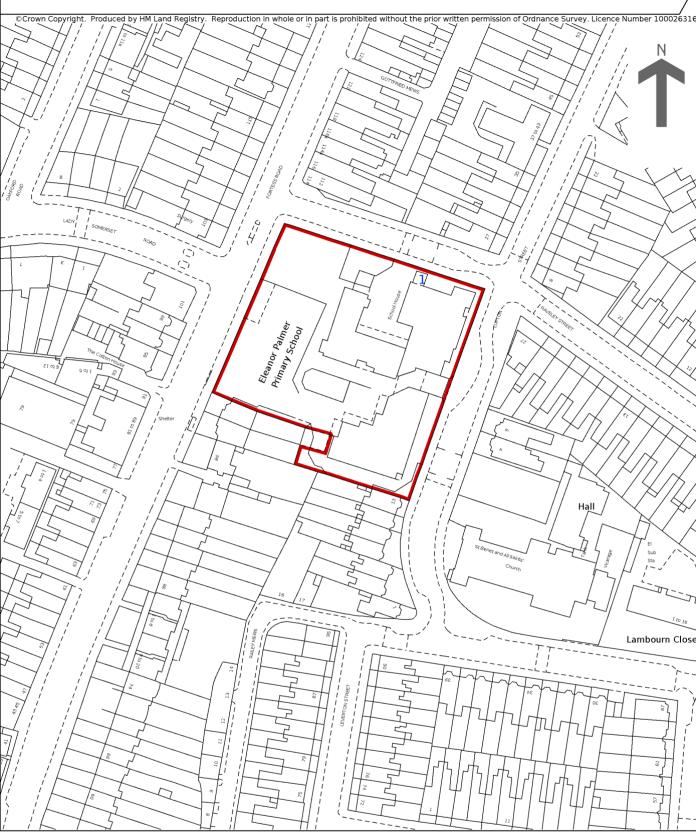

HM Land Registry Current title plan

## Title number NGL87300 Ordnance Survey map reference TQ2985NW Scale 1:1250 Administrative area Camden

This is a copy of the title plan on 7 MAY 2022 at 08:32:40. This copy does not take account of any application made after that time even if still pending in HM Land Registry when this copy was issued.