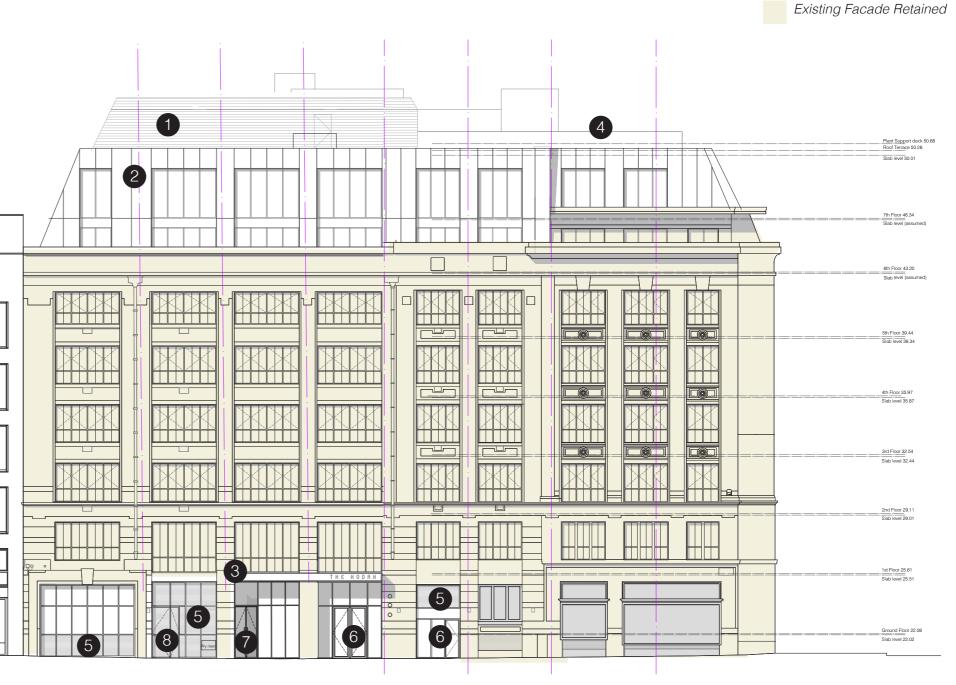

\*Condition 5(a) relating to windows already discharged.

- 1 Louvred Plant Screen
- 2 Zinc cladding, Standing seam
- 3 Pressed Metal cladding Canopy
- 4 Metal Balustrade
- 5 New Ventilation grilles
- 6 External door glass with metal frame
- 7 External door solid metal
- 8 External door Louvred

West Elevation

<sup>\*</sup>Condition 5(A) relating to windows already discharged.

| Number       | Item                 | Finish            | Category          | Condition Ref | Location                         | Sample Photograph of Finish | Manufacturers spec / drawing Ref |  |  |
|--------------|----------------------|-------------------|-------------------|---------------|----------------------------------|-----------------------------|----------------------------------|--|--|
| 1.0 External |                      |                   |                   |               |                                  |                             |                                  |  |  |
| 1            | Louvred Plant Screen | PPC Grey RAL 7042 | Roof Plant Screen | 5d / 5e       | Roof                             |                             | Ref no.01                        |  |  |
| 2            | Zinc Cladding        | Pigmento Brown    | Cladding          | 5e            | 6th and 7th Floor all Elevations | VMZINC PIGMENTO brun/brown  | N/A                              |  |  |

| 3 | Pressed Metal Cladding | PPC Black Aluminium | Cladding   | 5e | Ground Floor Canopy | N/A       |
|---|------------------------|---------------------|------------|----|---------------------|-----------|
| 4 | Metal Balustrade       | PPC Black Metal     | Balustrade | 5c | Roof Terrace        | Ref no.04 |

| 5 | Ventilation Grilles           | PPC Black                   | Grilles        | 5b / 5e | Keeley Street and Wild Court                                                                                                   | N/A to match existing |
|---|-------------------------------|-----------------------------|----------------|---------|--------------------------------------------------------------------------------------------------------------------------------|-----------------------|
| 6 | External Door - Glass with me | Frames: PPC Black Aluminium | External Doors | 5b      | Main Entrance Keeley Street.<br>Soho coffee fire escape and<br>Basement unit entrance Keeley<br>Street.<br>Wild Court entrnace | Ref no.06             |

| 7 | External Door - Solid metal | PPC black metal | External Doors | 5b | Cycle entrance door Keeley<br>Street                    | Ref no.07             |
|---|-----------------------------|-----------------|----------------|----|---------------------------------------------------------|-----------------------|
| 8 | External Door - Louvred     | PPC Black       | External Doors | 5b | Louvred Door for UKPN maintenance access Keeley street. | N/A to match existing |