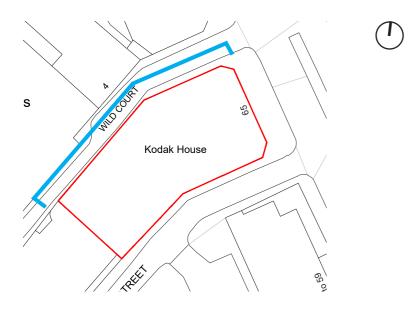

Wild Court Elevation

<sup>\*</sup>Condition 5(A) relating to windows already discharged.

- 1 Louvred Plant Screen
- 2 Zinc cladding, Standing seam
- 3 Pressed Metal cladding Canopy
- 4 Metal Balustrade Terrace
- 5 New Ventilation grilles
- 6 External door glass with metal frame
- 7 External door solid metal
- 8 External door Louvred
- 9 Render