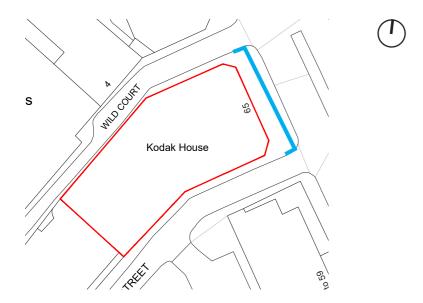

Kingsway Reference Elevation

BARR GAZETAS

<sup>\*</sup>Condition 5(A) relating to windows already discharged.

- 1 Louvred Plant Screen
- 2 Zinc cladding, Standing seam
- 3 Pressed Metal cladding Canopy
- 4 Metal Balustrade Terrace
- 5 New Ventilation grilles
- 6 External door glass with metal frame
- 7 External door solid metal
- 8 External door Louvred
- 9 Render