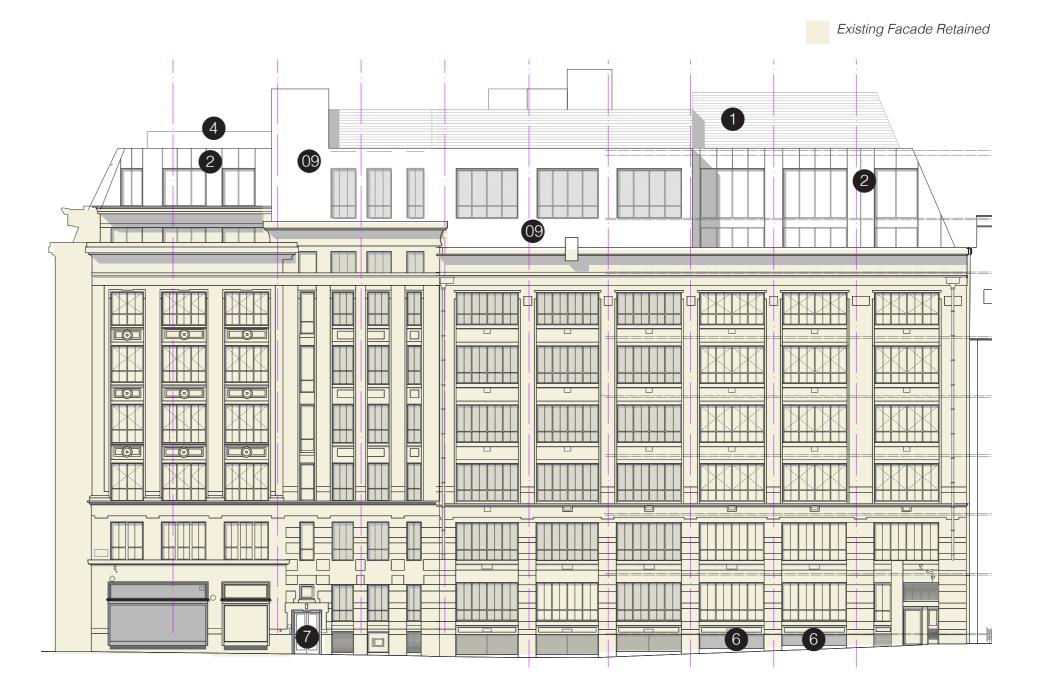

\*Condition 5(a) relating to windows already discharged.

- 1 Louvred Plant Screen
- 2 Zinc cladding, Standing seam
- 3 Pressed Metal cladding Canopy
- 4 Metal Balustrade
- 5 New Ventilation grilles
- 6 External door glass with metal frame
- 7 External door solid metal
- 8 External door Louvred

Keeley Street Reference Elevation

<sup>\*</sup>Condition 5(A) relating to windows already discharged.

- 1 Louvred Plant Screen
- 2 Zinc cladding, Standing seam
- 3 Pressed Metal cladding Canopy
- 4 Metal Balustrade Terrace
- 5 Ventilation grilles
- 6 External door glass with metal frame
- 7 External door solid metal
- 8 External door Louvred
- 9 Render

Kingsway Reference Elevation

BARR GAZETAS

<sup>\*</sup>Condition 5(A) relating to windows already discharged.

- 1 Louvred Plant Screen
- 2 Zinc cladding, Standing seam
- 3 Pressed Metal cladding Canopy
- 4 Metal Balustrade Terrace
- 5 New Ventilation grilles
- 6 External door glass with metal frame
- 7 External door solid metal
- 8 External door Louvred
- 9 Render

Wild Court Elevation

<sup>\*</sup>Condition 5(A) relating to windows already discharged.

- 1 Louvred Plant Screen
- 2 Zinc cladding, Standing seam
- 3 Pressed Metal cladding Canopy
- 4 Metal Balustrade Terrace
- 5 New Ventilation grilles
- 6 External door glass with metal frame
- 7 External door solid metal
- 8 External door Louvred
- 9 Render

West Elevation

<sup>\*</sup>Condition 5(A) relating to windows already discharged.

| Number       | Item                 | Finish            | Category          | Condition Ref | Location                         | Sample Photograph of Finish | Manufacturers spec / drawing Ref |  |  |
|--------------|----------------------|-------------------|-------------------|---------------|----------------------------------|-----------------------------|----------------------------------|--|--|
| 1.0 External |                      |                   |                   |               |                                  |                             |                                  |  |  |
| 1            | Louvred Plant Screen | PPC Grey RAL 7042 | Roof Plant Screen | 5d / 5e       | Roof                             |                             | Ref no.01                        |  |  |
| 2            | Zinc Cladding        | Pigmento Brown    | Cladding          | 5e            | 6th and 7th Floor all Elevations | VMZINC PIGMENTO brun/brown  | N/A                              |  |  |