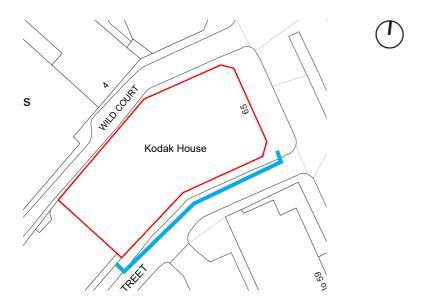

Keeley Street Reference Elevation

<sup>\*</sup>Condition 5(A) relating to windows already discharged.

- 1 Louvred Plant Screen
- 2 Zinc cladding, Standing seam
- 3 Pressed Metal cladding Canopy
- 4 Metal Balustrade Terrace
- 5 Ventilation grilles
- 6 External door glass with metal frame
- 7 External door solid metal
- 8 External door Louvred
- 9 Render