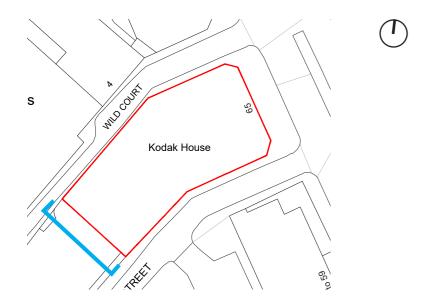

Keeley Street Reference Elevation

<sup>\*</sup>Condition 5(A) relating to windows already discharged.

- 1 Louvred Plant Screen
- 2 Zinc cladding, Standing seam
- 3 Pressed Metal cladding Canopy
- 4 Metal Balustrade Terrace
- 5 Ventilation grilles
- 6 External door glass with metal frame
- 7 External door solid metal
- 8 External door Louvred
- 9 Render