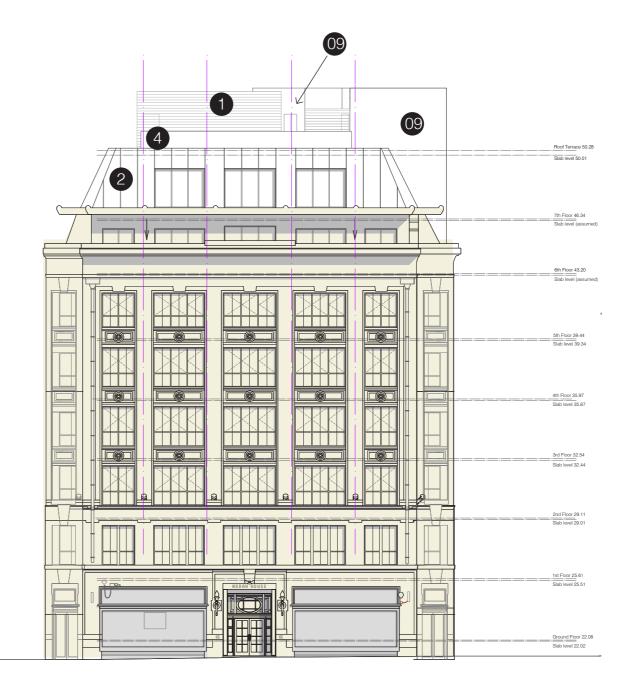

Wild Court Elevation

<sup>\*</sup>Condition 5(A) relating to windows already discharged.

- 1 Louvred Plant Screen
- 2 Zinc cladding, Standing seam
- 3 Pressed Metal cladding Canopy
- 4 Metal Balustrade Terrace
- 5 New Ventilation grilles
- 6 External door glass with metal frame
- 7 External door solid metal
- 8 External door Louvred
- 9 Render

| 9 | Render | White | Cladding | 5e | Wild Court core extension |  | Ref no.09 |
|---|--------|-------|----------|----|---------------------------|--|-----------|
|---|--------|-------|----------|----|---------------------------|--|-----------|