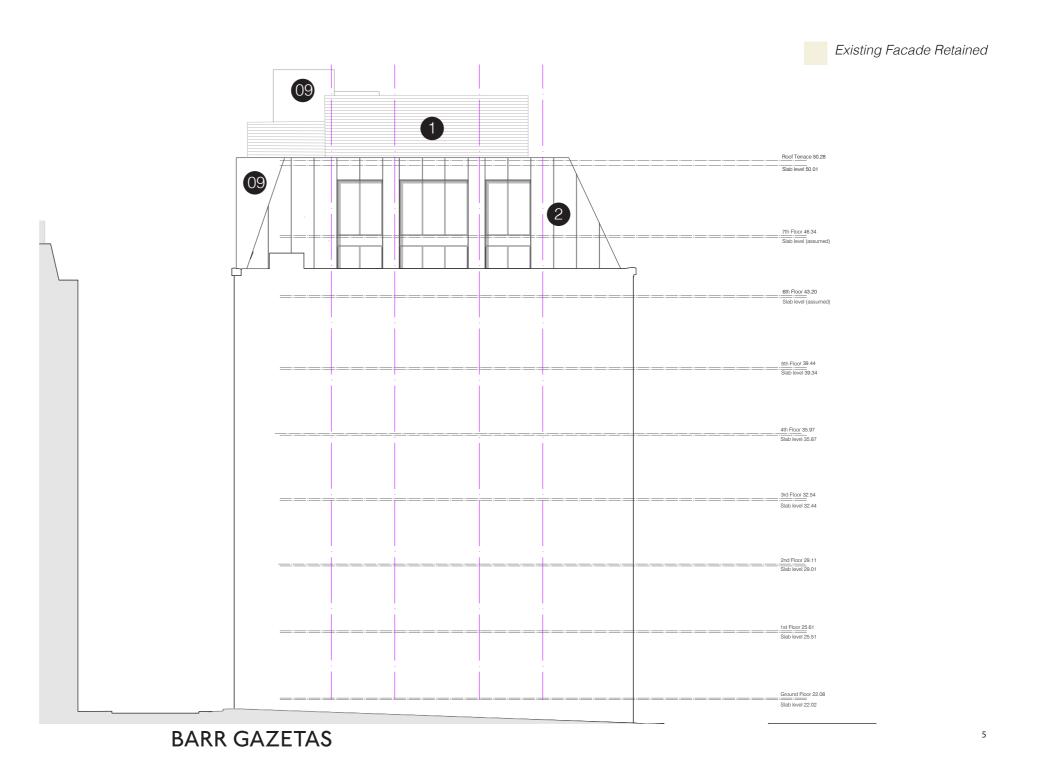

\*Condition 5(a) relating to windows already discharged.

- 1 Louvred Plant Screen
- 2 Zinc cladding, Standing seam
- 3 Pressed Metal cladding Canopy
- 4 Metal Balustrade
- 5 New Ventilation grilles
- 6 External door glass with metal frame
- 7 External door solid metal
- 8 External door Louvred

Kingsway Reference Elevation

BARR GAZETAS

<sup>\*</sup>Condition 5(A) relating to windows already discharged.

- 1 Louvred Plant Screen
- 2 Zinc cladding, Standing seam
- 3 Pressed Metal cladding Canopy
- 4 Metal Balustrade Terrace
- 5 New Ventilation grilles
- 6 External door glass with metal frame
- 7 External door solid metal
- 8 External door Louvred
- 9 Render

West Elevation

<sup>\*</sup>Condition 5(A) relating to windows already discharged.

| Number       | Item                 | Finish            | Category          | Condition Ref | Location                         | Sample Photograph of Finish | Manufacturers spec / drawing Ref |  |  |
|--------------|----------------------|-------------------|-------------------|---------------|----------------------------------|-----------------------------|----------------------------------|--|--|
| 1.0 External |                      |                   |                   |               |                                  |                             |                                  |  |  |
| 1            | Louvred Plant Screen | PPC Grey RAL 7042 | Roof Plant Screen | 5d / 5e       | Roof                             |                             | Ref no.01                        |  |  |
| 2            | Zinc Cladding        | Pigmento Brown    | Cladding          | 5e            | 6th and 7th Floor all Elevations | VMZINC PIGMENTO brun/brown  | N/A                              |  |  |