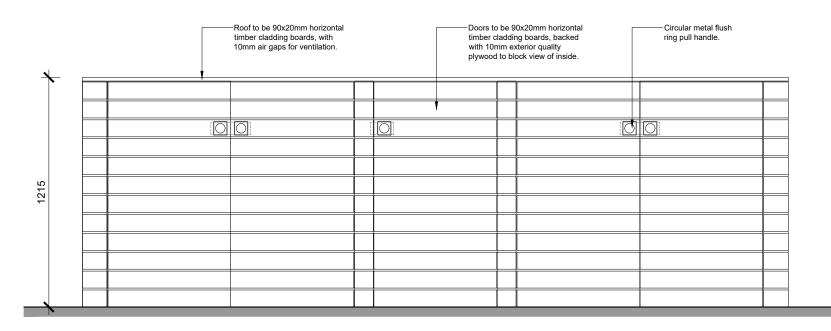

## **Front Elevation**

Side Elevation

|   | © GRIGGS                                                                                                         |
|---|------------------------------------------------------------------------------------------------------------------|
|   | REVISIONS:                                                                                                       |
|   | Rev: By: Chk: Date: Description:                                                                                 |
|   |                                                                                                                  |
|   |                                                                                                                  |
|   |                                                                                                                  |
|   |                                                                                                                  |
|   |                                                                                                                  |
|   |                                                                                                                  |
|   |                                                                                                                  |
|   |                                                                                                                  |
|   |                                                                                                                  |
|   |                                                                                                                  |
|   |                                                                                                                  |
|   |                                                                                                                  |
|   |                                                                                                                  |
|   |                                                                                                                  |
|   |                                                                                                                  |
|   |                                                                                                                  |
|   |                                                                                                                  |
|   |                                                                                                                  |
|   |                                                                                                                  |
|   |                                                                                                                  |
|   |                                                                                                                  |
|   |                                                                                                                  |
|   |                                                                                                                  |
|   |                                                                                                                  |
|   |                                                                                                                  |
|   |                                                                                                                  |
| × |                                                                                                                  |
| - |                                                                                                                  |
|   |                                                                                                                  |
|   |                                                                                                                  |
| - |                                                                                                                  |
|   | PLANNING                                                                                                         |
|   | Project:                                                                                                         |
|   | Project:<br>61 Redington Road,                                                                                   |
|   | Project:<br>61 Redington Road,<br>Hampstead, London,                                                             |
|   | Project:<br>61 Redington Road,                                                                                   |
|   | Project:<br>61 Redington Road,<br>Hampstead, London,<br>NW3 7RP.                                                 |
| - | Project:<br>61 Redington Road,<br>Hampstead, London,<br>NW3 7RP.<br>Title:                                       |
|   | Project:<br>61 Redington Road,<br>Hampstead, London,<br>NW3 7RP.<br><sup>Title:</sup><br>Proposed Bin Enclosure. |
| _ | Project:<br>61 Redington Road,<br>Hampstead, London,<br>NW3 7RP.<br>Title:<br>Proposed Bin Enclosure.            |
| _ | Project:<br>61 Redington Road,<br>Hampstead, London,<br>NW3 7RP.<br>Title:<br>Proposed Bin Enclosure.            |