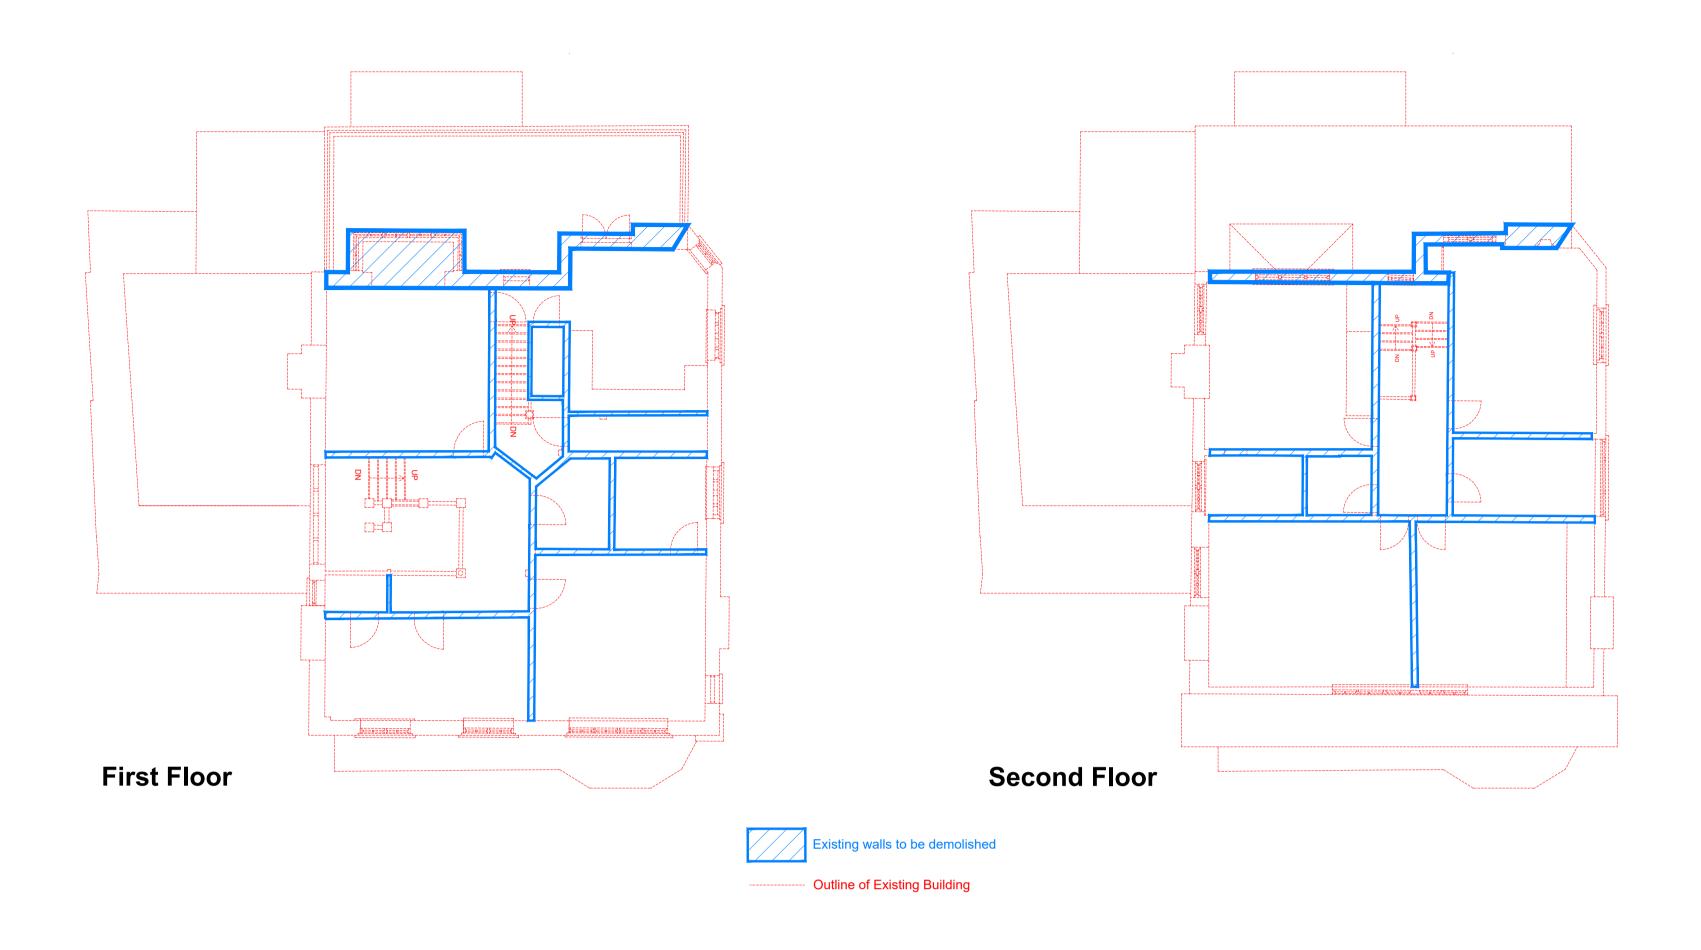

This drawing is to be read together with the specification and related drawings.

Demolition Floor Plans.

| Drawn:      | Checked: | Date:       | Scale: | Size:     |
|-------------|----------|-------------|--------|-----------|
| KAT         |          | Mar 2022    | 1:100  | A1        |
| Project No: |          | Drawing No: |        | Revision: |
| 1571        |          | PL19        |        | -         |