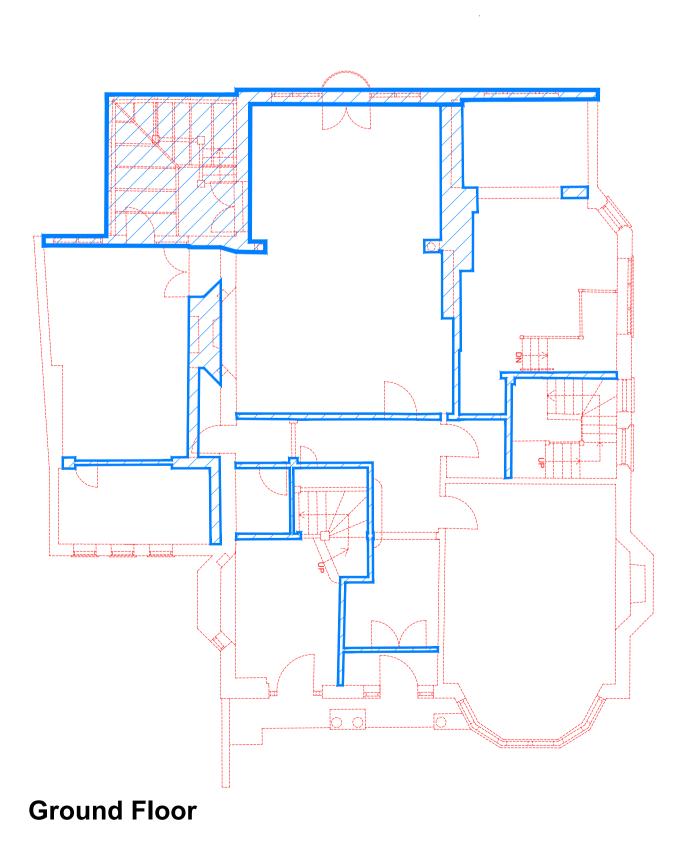

This drawing is to be read together with the specification and related drawings.

Demolition Floor Plans.

| Drawn:      | Checked: | Date:       | Scale: | Size:     |
|-------------|----------|-------------|--------|-----------|
| KAT         |          | Mar 2022    | 1:100  | A1        |
| Project No: |          | Drawing No: |        | Revision: |
| 1571        |          | PL19        |        | -         |