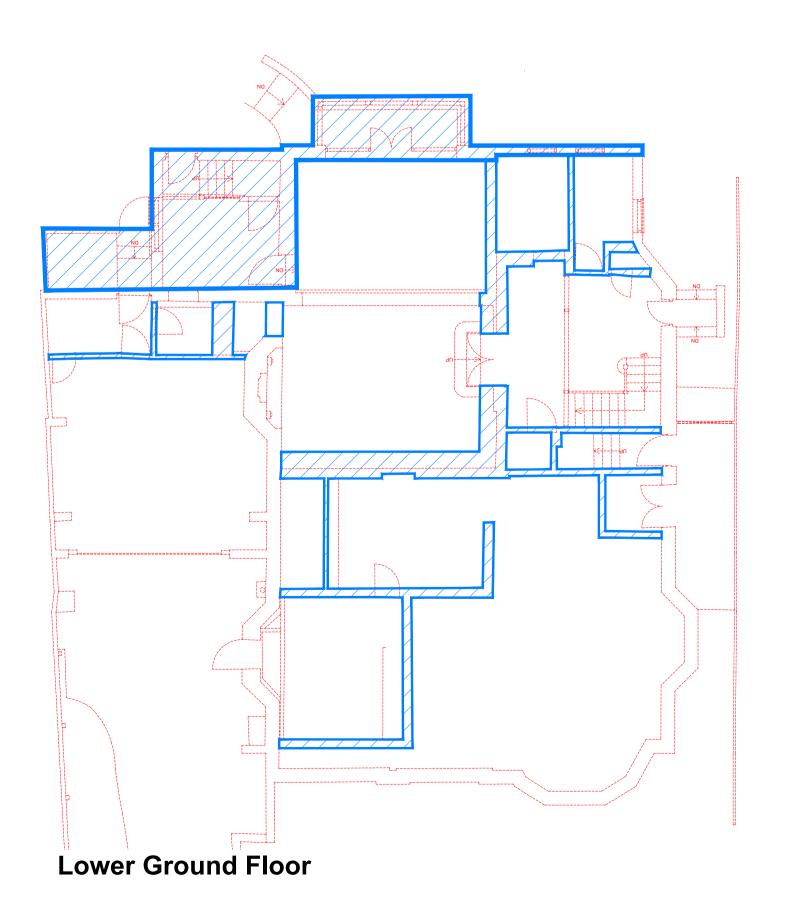

This drawing is to be read together with the specification and related drawings.

Demolition Floor Plans.

| Drawn:      | Checked: | Date:       | Scale: | Size:     |
|-------------|----------|-------------|--------|-----------|
| KAT         |          | Mar 2022    | 1:100  | A1        |
| Project No: |          | Drawing No: |        | Revision: |
| 1571        |          | PL19        |        | -         |