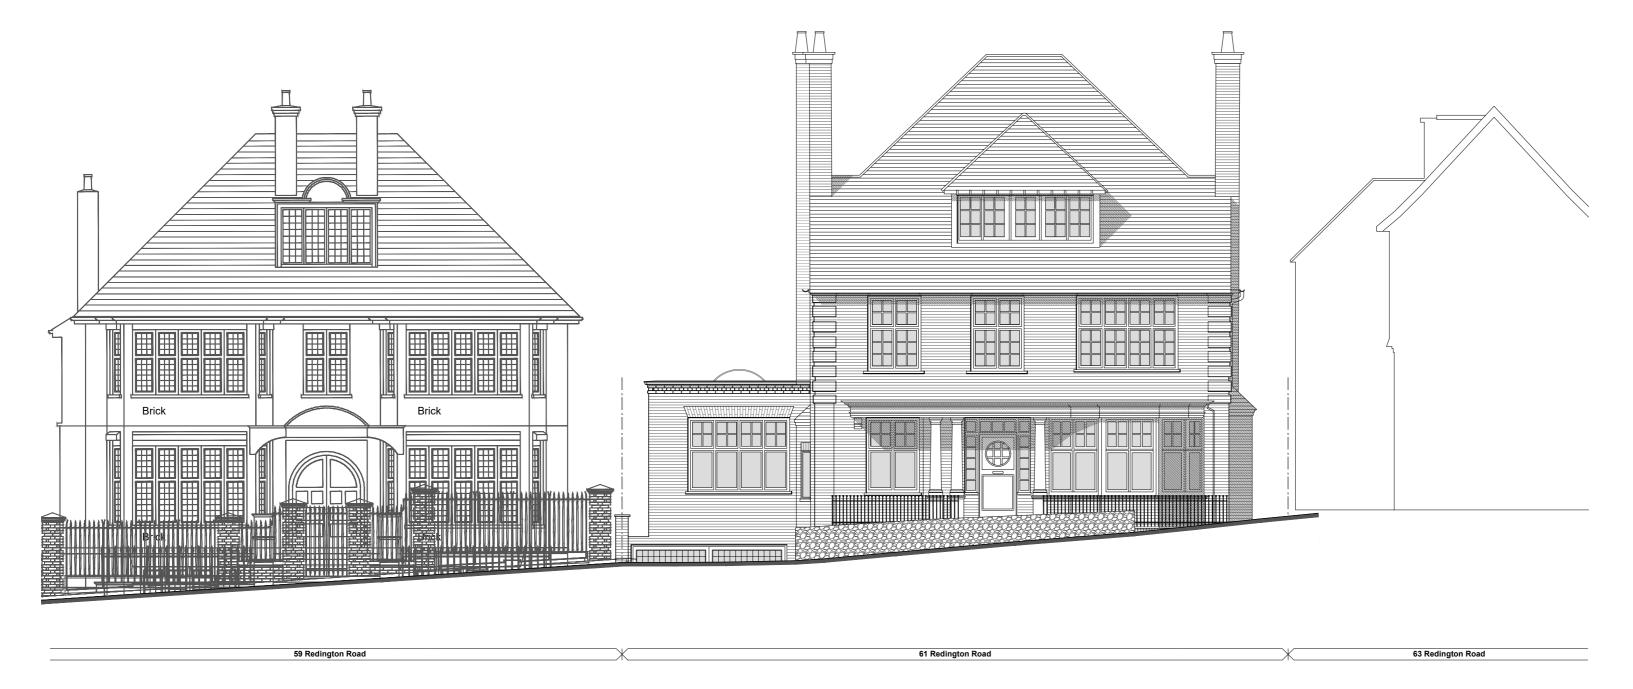

**Proposed Street Scene** 

## PLANNING

61 Redingtion Road, Hampstead, London, NW3 7RP.

Proposed Front Street Scene.

| Project No: Drawing No: Revi | KAT              | <br>Mar 2022 | 1:100 | A2    |
|------------------------------|------------------|--------------|-------|-------|
|                              | Project No: 1557 |              |       | Revis |