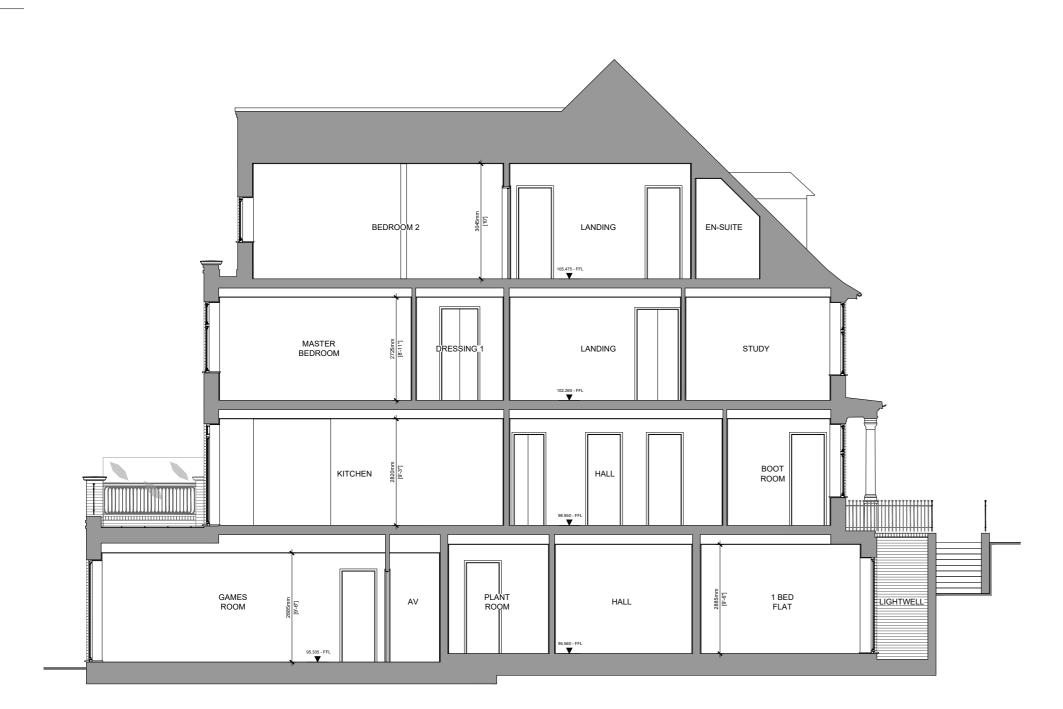

## **Proposed Section A-A**

**Proposed Section B-B** 

98.95

98.94

**Existing Section A-A** 

**Existing Section B-B** 

Sections A-A & B-B Comparisons.

| Drawn:           | Checked: | Date:            | Scale: | Size:     |
|------------------|----------|------------------|--------|-----------|
| KAT              |          | Mar 2022         | 1:100  | A2        |
| Project No: 1557 |          | Drawing No: PL17 |        | Revision: |