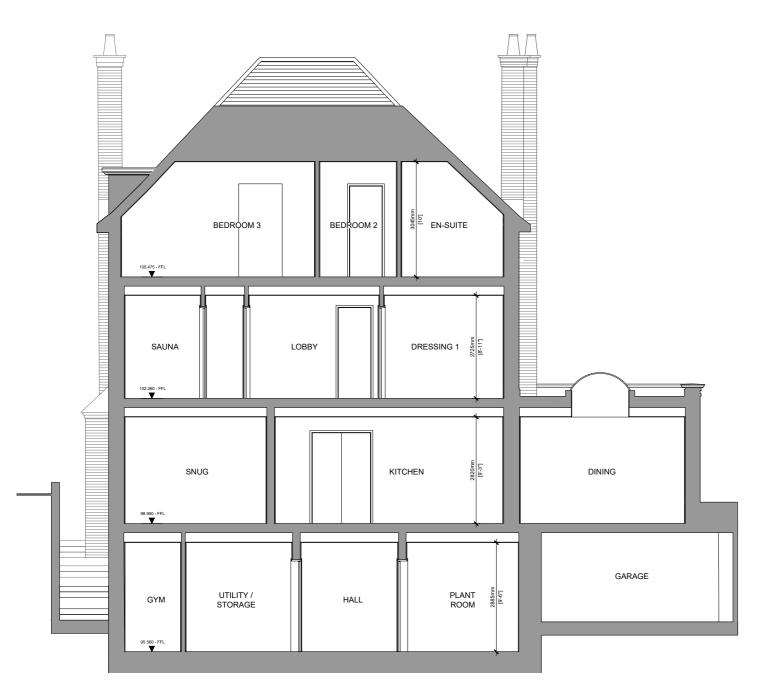

## **Proposed Section A-A**

**Proposed Section B-B** 

98.95

98.94

**Existing Section A-A** 

**Existing Section B-B** 

Sections A-A & B-B Comparisons.

| Drawn:           | Checked: | Date:            | Scale: | Size:     |
|------------------|----------|------------------|--------|-----------|
| KAT              |          | Mar 2022         | 1:100  | A2        |
| Project No: 1557 |          | Drawing No: PL17 |        | Revision: |