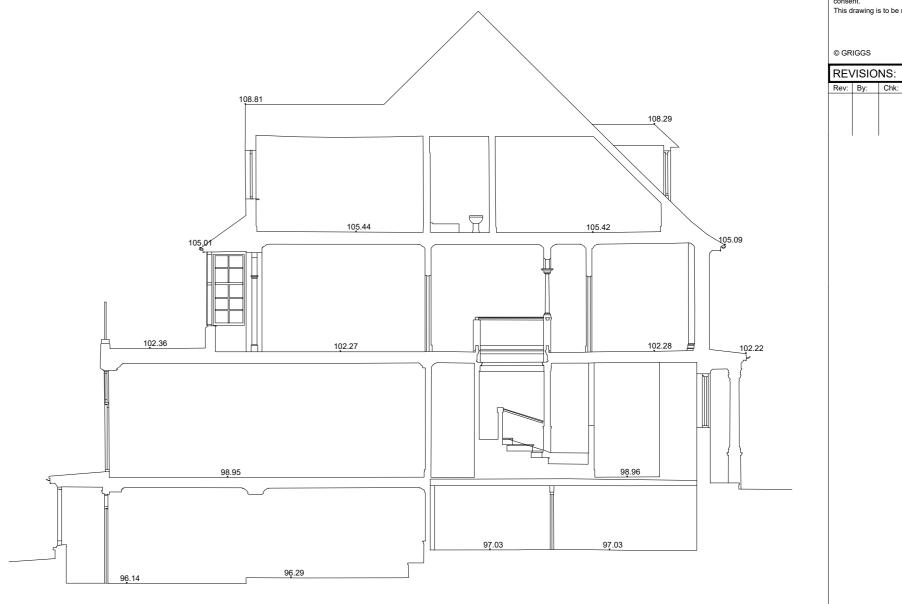

## **Proposed Section A-A**

**Proposed Section B-B** 

98.95

98.94

**Existing Section A-A** 

**Existing Section B-B** 

0m 1m 2m 3m 4m 5m 6m 7m 8m 9m 10m

Existing Section