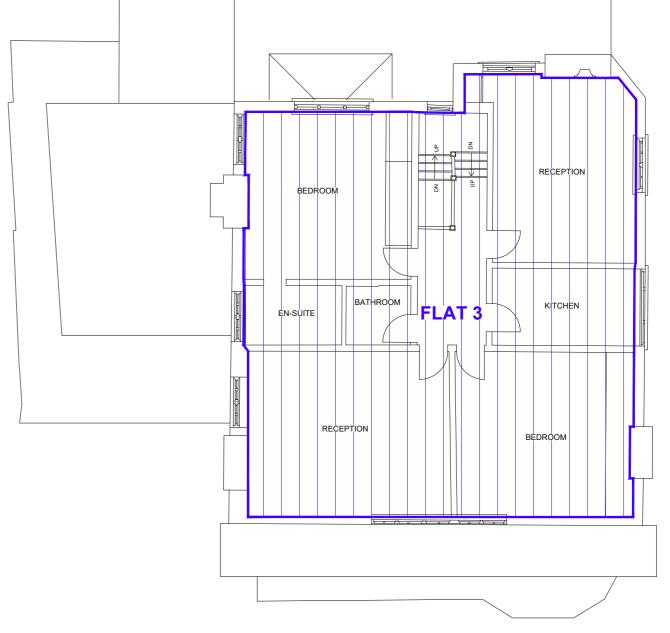

## **Existing First Floor**

Flat 1 (2Bed / 4per) - 322m² 3,466sqft) Flat 2 (2Bed / 4per) - 124m² (1,334sqft) Flat 3 (2Bed / 4per) - 132m² (1,420sqft)

| NOTES: REVISIONS:   This drawing is the property of GRIGGS and is issued on the condition that it is not reproduced, disclosed or copied to any unauthorised person without written consent. Rev: By: Chk: Date: Description:   This drawing is to be read together with the specification and related drawings. Image: Chk: Date: Description:   © GRIGGS GRIGGS | Project:<br>61 Redington Road,                                                                                                                                                                                                                                                                                                                                                                                                                                                                                                                                                                                                                                                                                                                                                                                                                                                           | PLANNING  |
|-------------------------------------------------------------------------------------------------------------------------------------------------------------------------------------------------------------------------------------------------------------------------------------------------------------------------------------------------------------------|------------------------------------------------------------------------------------------------------------------------------------------------------------------------------------------------------------------------------------------------------------------------------------------------------------------------------------------------------------------------------------------------------------------------------------------------------------------------------------------------------------------------------------------------------------------------------------------------------------------------------------------------------------------------------------------------------------------------------------------------------------------------------------------------------------------------------------------------------------------------------------------|-----------|
|                                                                                                                                                                                                                                                                                                                                                                   | Hampstead, London,<br>NW3 7RP.                                                                                                                                                                                                                                                                                                                                                                                                                                                                                                                                                                                                                                                                                                                                                                                                                                                           |           |
|                                                                                                                                                                                                                                                                                                                                                                   | Title:<br>First, Second Floor & Roof<br>Comparisons.                                                                                                                                                                                                                                                                                                                                                                                                                                                                                                                                                                                                                                                                                                                                                                                                                                     | GRIGGS    |
|                                                                                                                                                                                                                                                                                                                                                                   | Drawn: Checked: Date: Scale: Size:   KAT Mar 2022 1:100 A1   Project No: Drawing No: Project No: Pro | EST. 1968 |