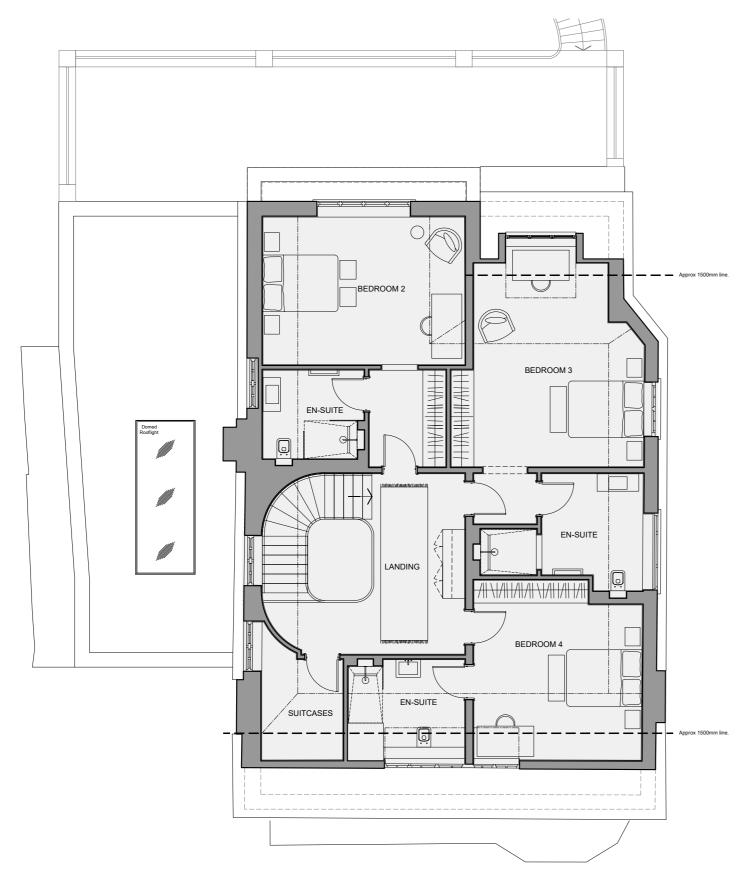

## **Existing Roof Plan**

Second Floor

**Existing Second Floor** 

**First Floor** 

## **Existing First Floor**

Flat 1 (2Bed / 4per) - 322m² 3,466sqft) Flat 2 (2Bed / 4per) - 124m² (1,334sqft) Flat 3 (2Bed / 4per) - 132m² (1,420sqft)

| NOTES: REVISIONS:   This drawing is the property of GRIGGS and is issued on the condition that it is not reproduced, disclosed or copied to any unauthorised person without written consent. Rev: By: Chk: Date: Description:   This drawing is to be read together with the specification and related drawings. Image: Chk: Date: Description:   © GRIGGS GRIGGS | Project:<br>61 Redington Road,                                                                                                                                                                                                                                                                                                                                                                                                                                                                                                                                                                                                                                                                                                                                                                                                                                                           | PLANNING  |
|-------------------------------------------------------------------------------------------------------------------------------------------------------------------------------------------------------------------------------------------------------------------------------------------------------------------------------------------------------------------|------------------------------------------------------------------------------------------------------------------------------------------------------------------------------------------------------------------------------------------------------------------------------------------------------------------------------------------------------------------------------------------------------------------------------------------------------------------------------------------------------------------------------------------------------------------------------------------------------------------------------------------------------------------------------------------------------------------------------------------------------------------------------------------------------------------------------------------------------------------------------------------|-----------|
|                                                                                                                                                                                                                                                                                                                                                                   | Hampstead, London,<br>NW3 7RP.                                                                                                                                                                                                                                                                                                                                                                                                                                                                                                                                                                                                                                                                                                                                                                                                                                                           |           |
|                                                                                                                                                                                                                                                                                                                                                                   | Title:<br>First, Second Floor & Roof<br>Comparisons.                                                                                                                                                                                                                                                                                                                                                                                                                                                                                                                                                                                                                                                                                                                                                                                                                                     | GRIGGS    |
|                                                                                                                                                                                                                                                                                                                                                                   | Drawn: Checked: Date: Scale: Size:   KAT Mar 2022 1:100 A1   Project No: Drawing No: Project No: Pro | EST. 1968 |