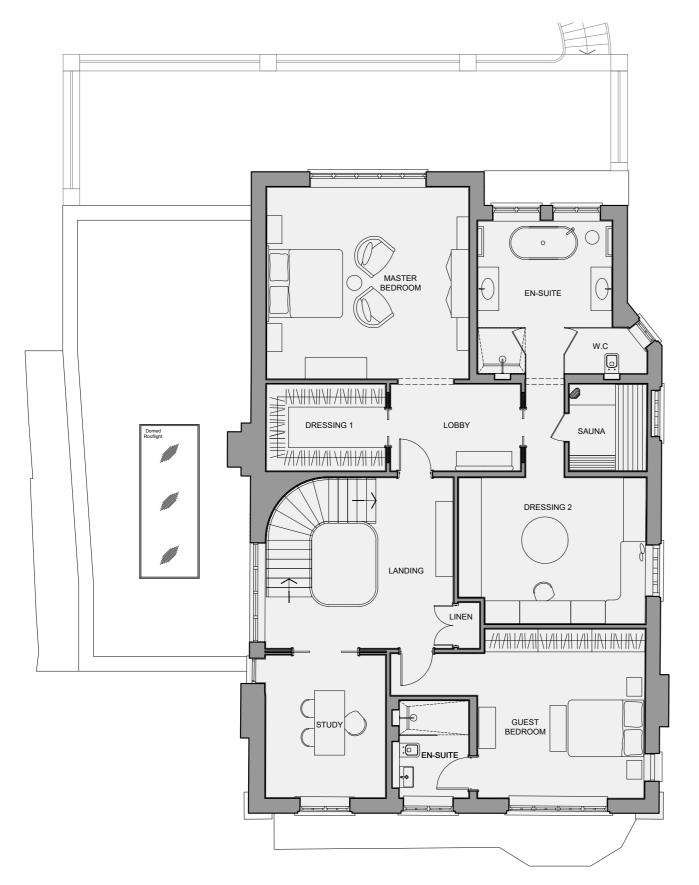

## **Existing Roof Plan**

Second Floor

**Existing Second Floor** 

**First Floor** 

## **Existing First Floor**

Flat 1 (2Bed / 4per) - 322m² 3,466sqft) Flat 2 (2Bed / 4per) - 124m² (1,334sqft) Flat 3 (2Bed / 4per) - 132m² (1,420sqft)

| NOTES: REVISIONS:   This drawing is the property of GRIGGS and is issued on the condition that it is not reproduced, disclosed or copied to any unauthorised person without written consent. Rev: By: Chk: Date: Description:   This drawing is to be read together with the specification and related drawings. Image: Chk: Date: Description:   © GRIGGS GRIGGS | Project:<br>61 Redington Road,                                                                                                                                                                                                                                                                                                                                                                                                                                                                                                                                                                                                                                                                                                                                                                                                                                                           | PLANNING  |
|-------------------------------------------------------------------------------------------------------------------------------------------------------------------------------------------------------------------------------------------------------------------------------------------------------------------------------------------------------------------|------------------------------------------------------------------------------------------------------------------------------------------------------------------------------------------------------------------------------------------------------------------------------------------------------------------------------------------------------------------------------------------------------------------------------------------------------------------------------------------------------------------------------------------------------------------------------------------------------------------------------------------------------------------------------------------------------------------------------------------------------------------------------------------------------------------------------------------------------------------------------------------|-----------|
|                                                                                                                                                                                                                                                                                                                                                                   | Hampstead, London,<br>NW3 7RP.                                                                                                                                                                                                                                                                                                                                                                                                                                                                                                                                                                                                                                                                                                                                                                                                                                                           |           |
|                                                                                                                                                                                                                                                                                                                                                                   | Title:<br>First, Second Floor & Roof<br>Comparisons.                                                                                                                                                                                                                                                                                                                                                                                                                                                                                                                                                                                                                                                                                                                                                                                                                                     | GRIGGS    |
|                                                                                                                                                                                                                                                                                                                                                                   | Drawn: Checked: Date: Scale: Size:   KAT Mar 2022 1:100 A1   Project No: Drawing No: Project No: Pro | EST. 1968 |