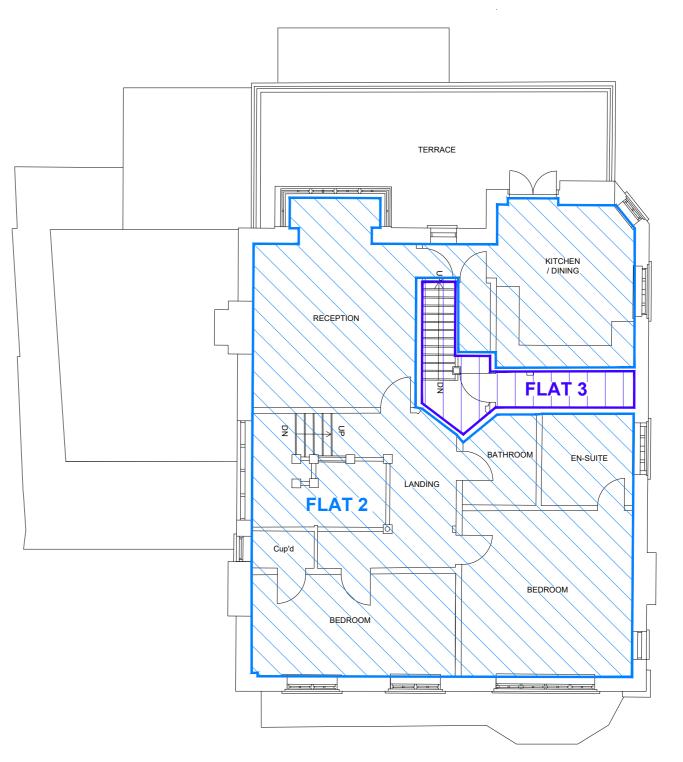

## **Existing First Floor**

Flat 1 (2Bed / 4per) - 322m² 3,466sqft) Flat 2 (2Bed / 4per) - 124m² (1,334sqft) Flat 3 (2Bed / 4per) - 132m² (1,420sqft)

| NOTES: REVISIONS:   This drawing is the property of GRIGGS and is issued on the condition that it is not reproduced, disclosed or copied to any unauthorised person without written consent. Rev: By: Chk: Date: Description:   This drawing is to be read together with the specification and related drawings. Image: Chk: Date: Description:   © GRIGGS GRIGGS | Project:<br>61 Redington Road,                                                                                                                                                                                                                                                                                                                                                                                                                                                                                                                                                                                                                                                                                                                                                                                                                                                           | PLANNING  |
|-------------------------------------------------------------------------------------------------------------------------------------------------------------------------------------------------------------------------------------------------------------------------------------------------------------------------------------------------------------------|------------------------------------------------------------------------------------------------------------------------------------------------------------------------------------------------------------------------------------------------------------------------------------------------------------------------------------------------------------------------------------------------------------------------------------------------------------------------------------------------------------------------------------------------------------------------------------------------------------------------------------------------------------------------------------------------------------------------------------------------------------------------------------------------------------------------------------------------------------------------------------------|-----------|
|                                                                                                                                                                                                                                                                                                                                                                   | Hampstead, London,<br>NW3 7RP.                                                                                                                                                                                                                                                                                                                                                                                                                                                                                                                                                                                                                                                                                                                                                                                                                                                           |           |
|                                                                                                                                                                                                                                                                                                                                                                   | Title:<br>First, Second Floor & Roof<br>Comparisons.                                                                                                                                                                                                                                                                                                                                                                                                                                                                                                                                                                                                                                                                                                                                                                                                                                     | GRIGGS    |
|                                                                                                                                                                                                                                                                                                                                                                   | Drawn: Checked: Date: Scale: Size:   KAT Mar 2022 1:100 A1   Project No: Drawing No: Project No: Pro | EST. 1968 |