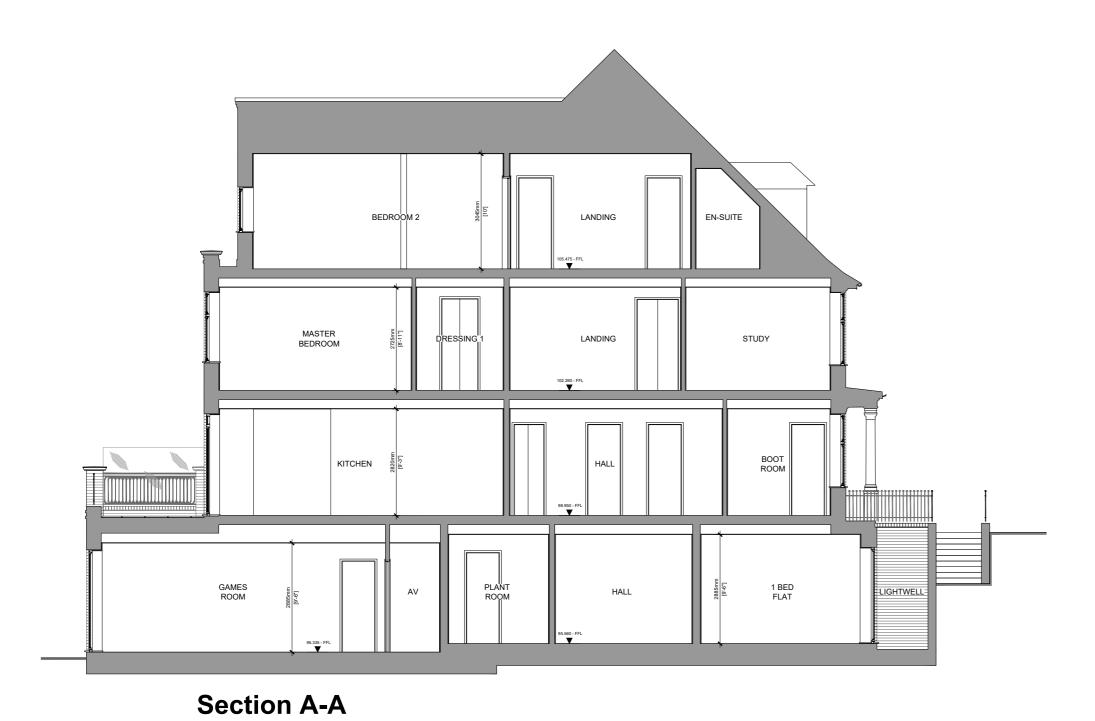

## PLANNING

61 Redingtion Road, Hampstead, London, NW3 7RP.

Proposed Sections A-A & B-B.

| Drawn:           | Checked: | Date:<br>Mar 2022 | Scale:<br>1:100 | Size:<br>A2 |  |
|------------------|----------|-------------------|-----------------|-------------|--|
| Project No: 1557 |          | Drawing No: PL12  |                 | Revision:   |  |