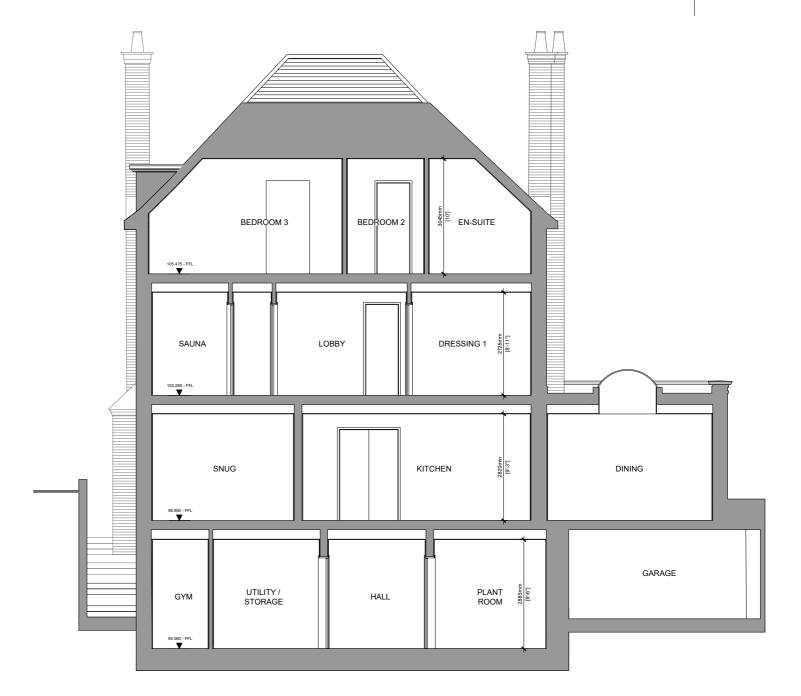

Section B-B

## PLANNING

61 Redingtion Road, Hampstead, London, NW3 7RP.

Proposed Sections A-A & B-B.

| Drawn:           | Checked: | Date:<br>Mar 2022 | Scale:<br>1:100 | Size:<br>A2 |  |
|------------------|----------|-------------------|-----------------|-------------|--|
| Project No: 1557 |          | Drawing No: PL12  |                 | Revision:   |  |