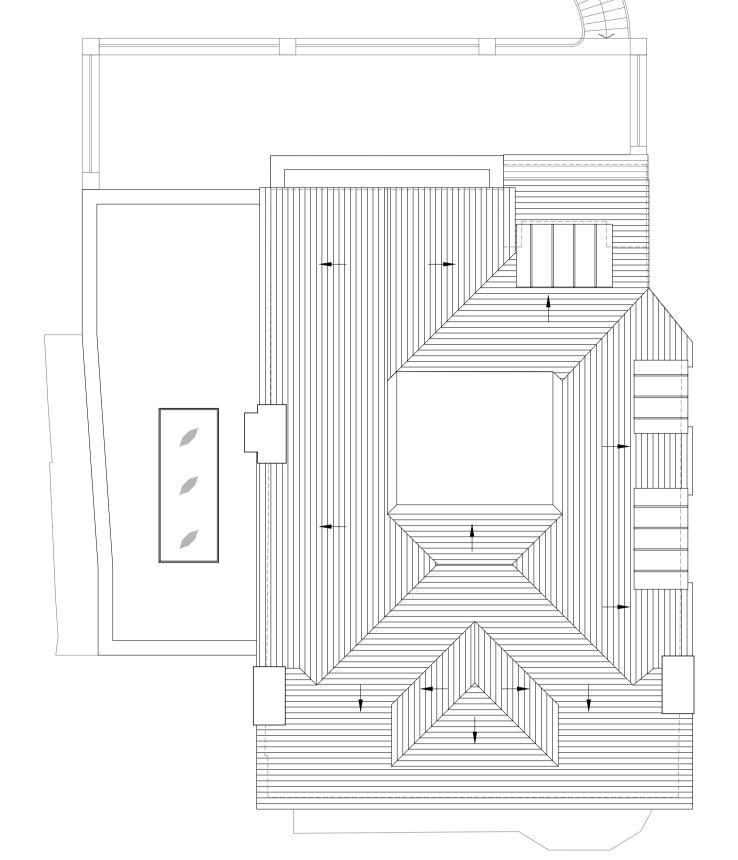

Second Floor Roof Plan

GROSS INTERNAL Lower Ground - 234m² (2,520sqft) Ground - 219m² (2,357sqft) First - 155m² (1,668sqft) Second - 132m² (1,421sqft) Total - 740m² (7,965sqft)