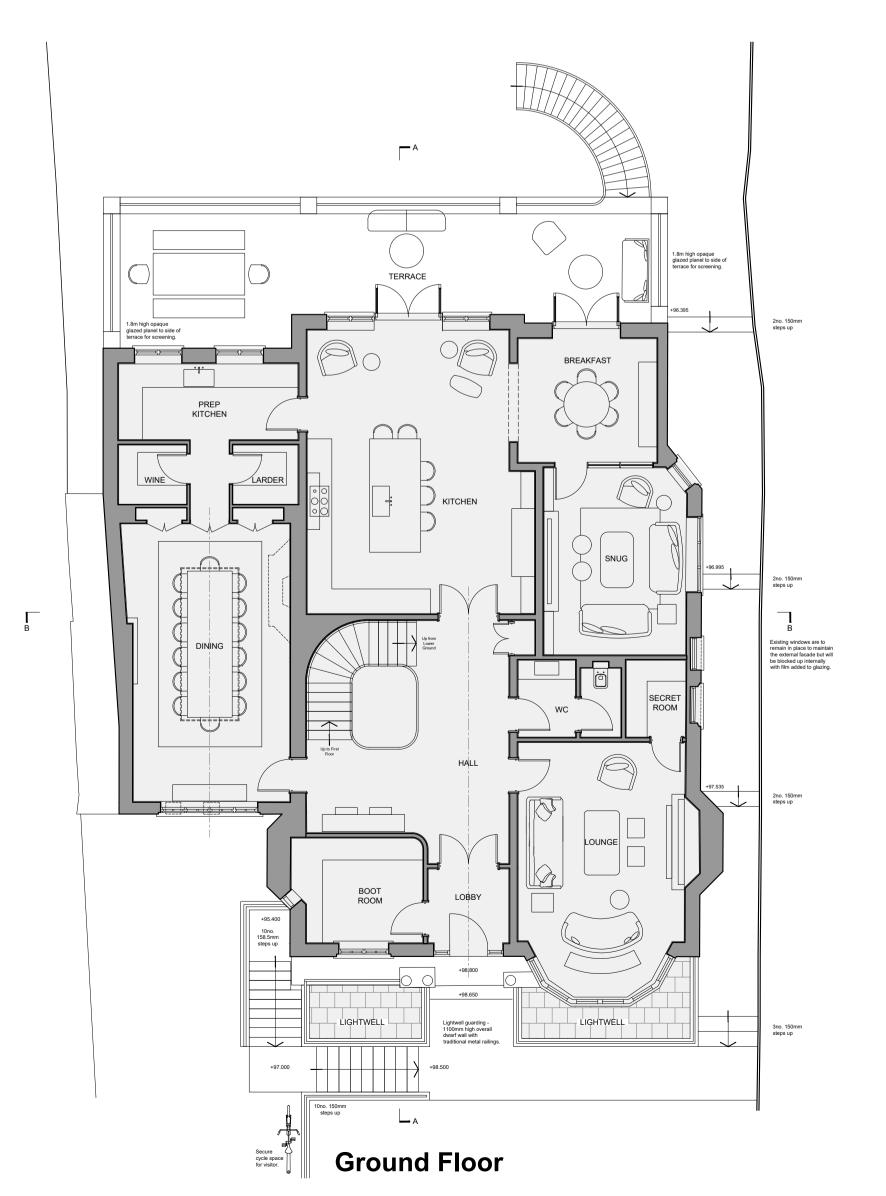

Second Floor Roof Plan

GROSS INTERNAL Lower Ground - 234m² (2,520sqft) Ground - 219m² (2,357sqft) First - 155m² (1,668sqft) Second - 132m² (1,421sqft) Total - 740m² (7,965sqft)

## PLANNING

61 Redington Road, Hampstead, London, NW3 7RP.

Proposed Floor Plans

| Drawn:             | Checked: | Date:            | Scale: | Size:     |
|--------------------|----------|------------------|--------|-----------|
| KAT                |          | Mar 2022         | 1:100  | A1        |
| Project No<br>1571 | :        | Drawing No: PL10 |        | Revision: |