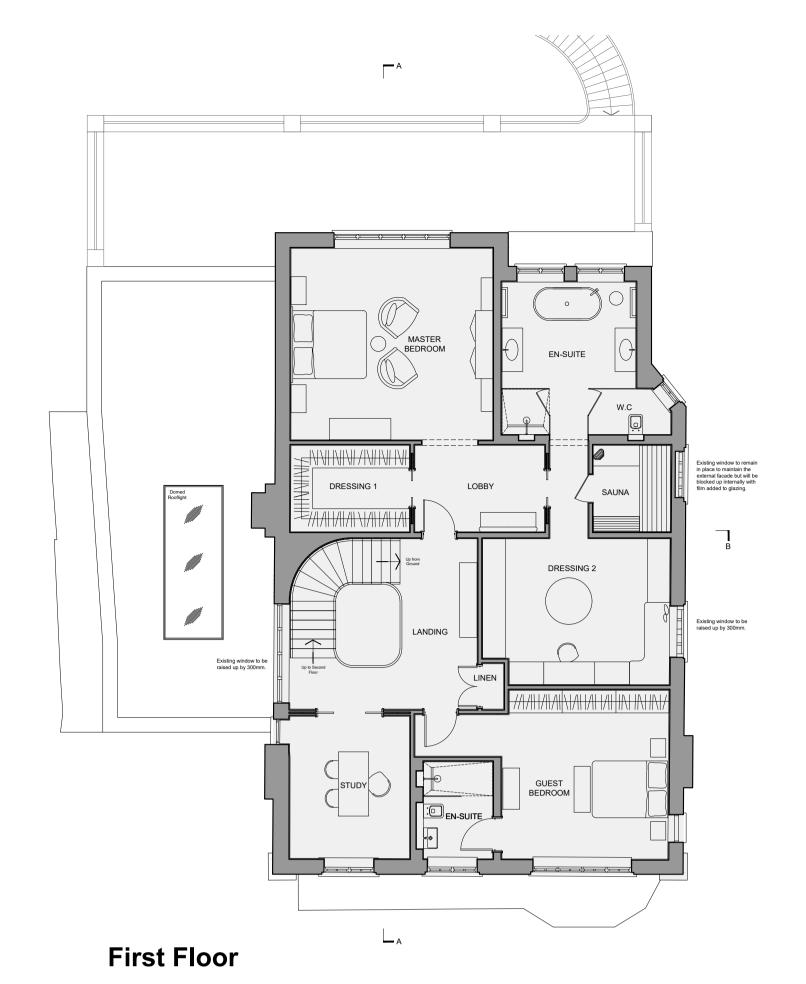

Second Floor Roof Plan

GROSS INTERNAL Lower Ground - 234m² (2,520sqft) Ground - 219m² (2,357sqft) First - 155m² (1,668sqft) Second - 132m² (1,421sqft) Total - 740m² (7,965sqft)