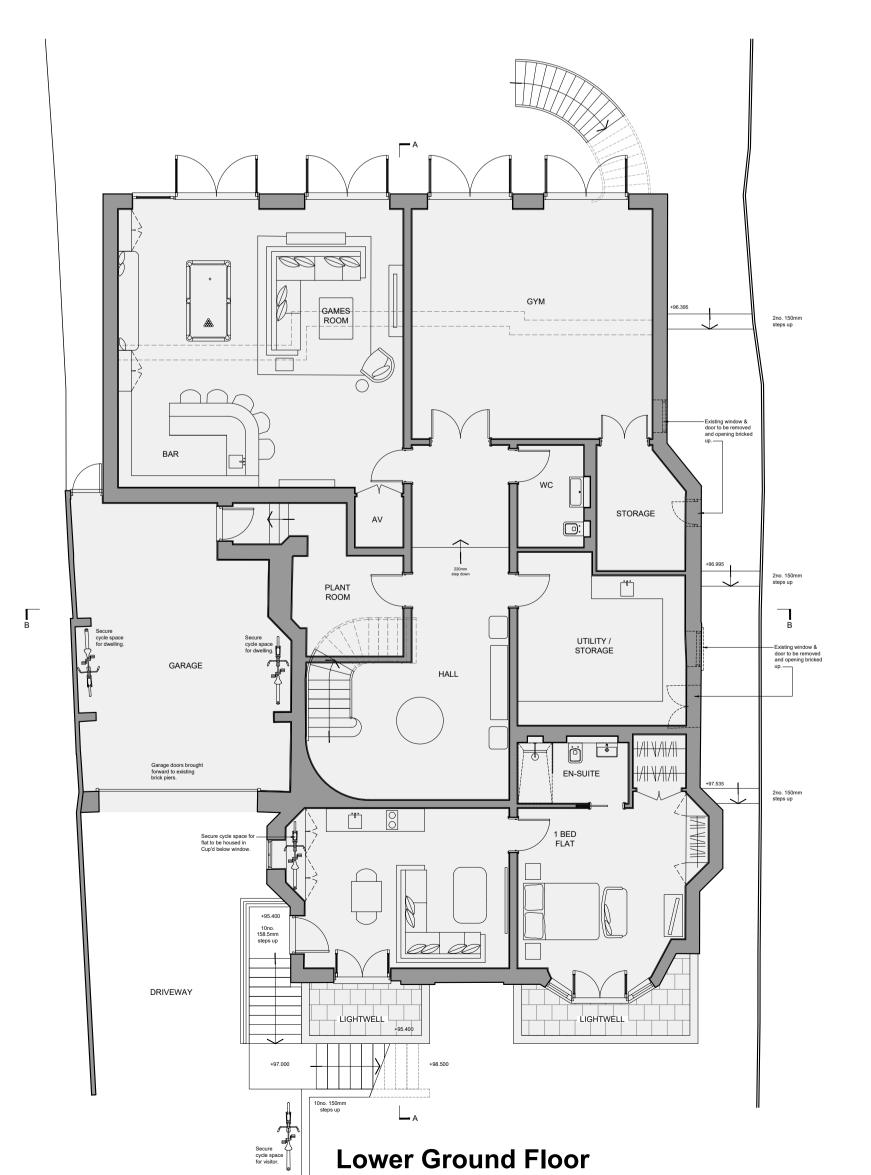

Second Floor Roof Plan

GROSS INTERNAL Lower Ground - 234m² (2,520sqft) Ground - 219m² (2,357sqft) First - 155m² (1,668sqft) Second - 132m² (1,421sqft) Total - 740m² (7,965sqft)