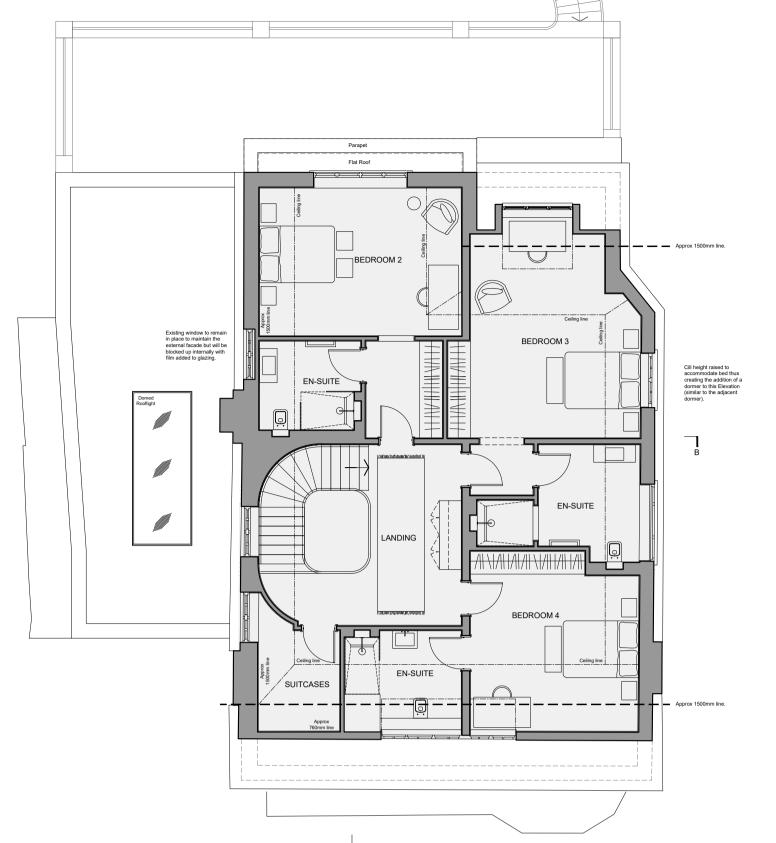

Second Floor Roof Plan

GROSS INTERNAL Lower Ground - 234m² (2,520sqft) Ground - 219m² (2,357sqft) First - 155m² (1,668sqft) Second - 132m² (1,421sqft) Total - 740m² (7,965sqft)