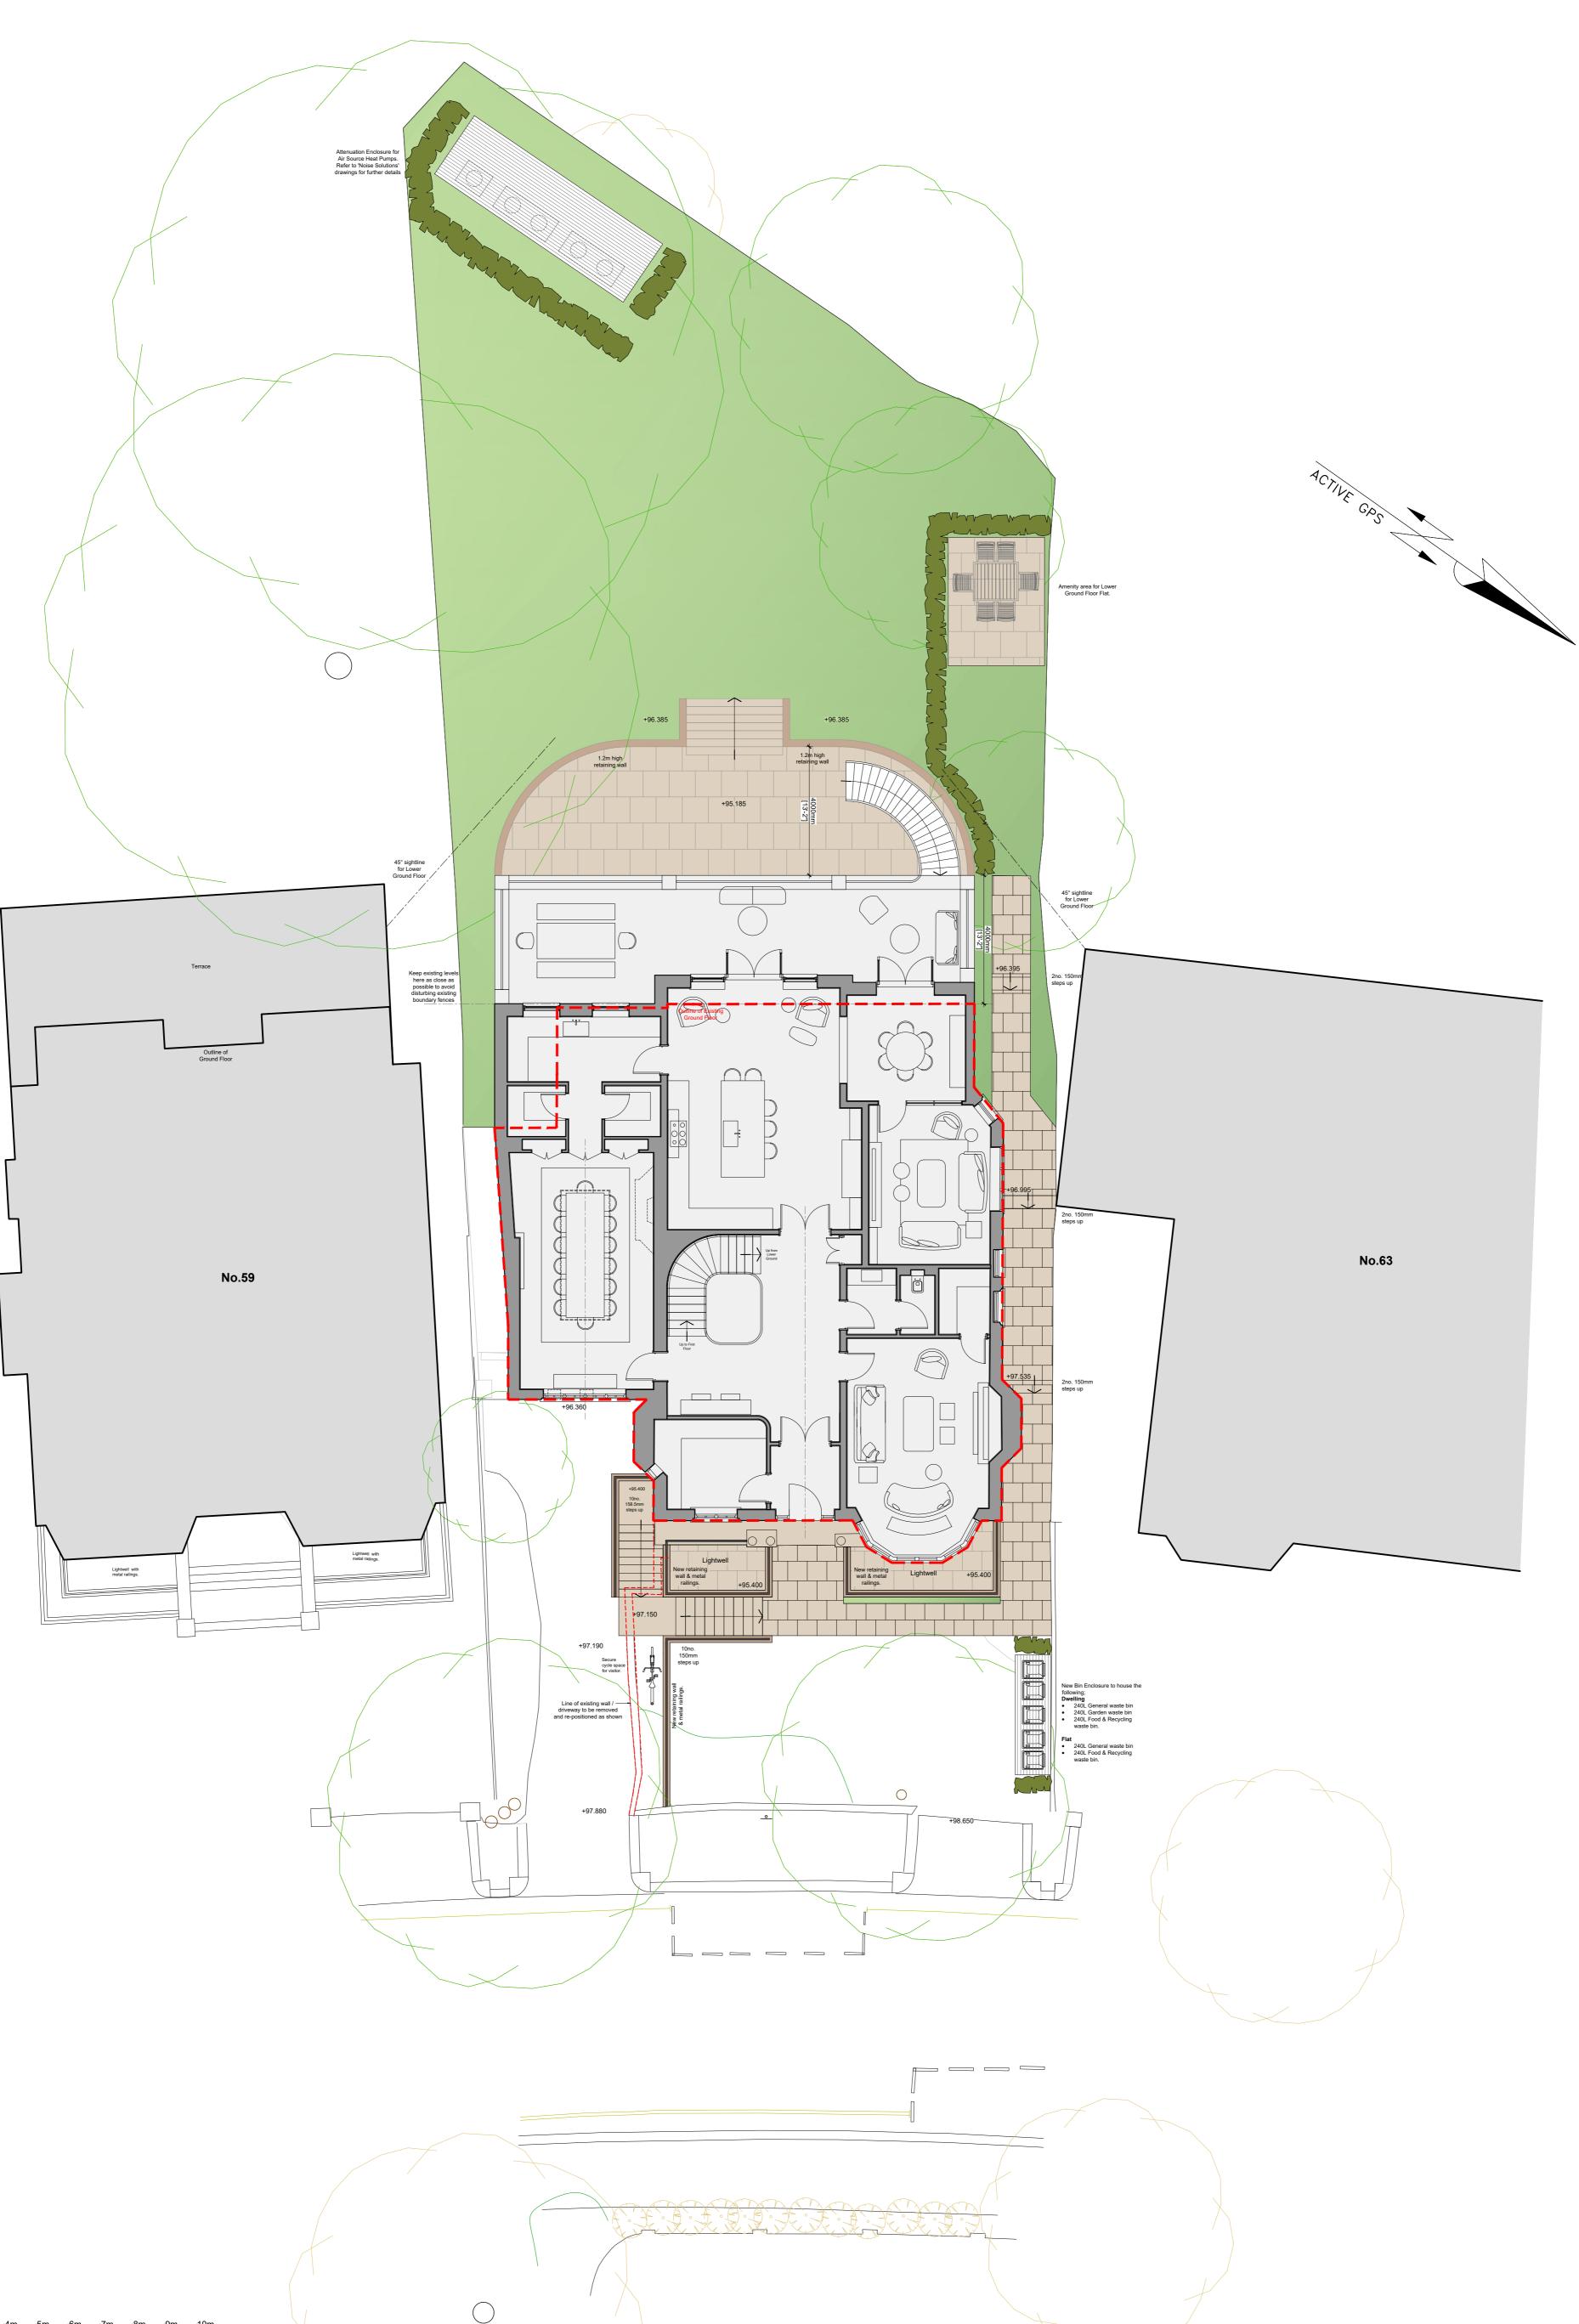

## 0m 1m 2m 3m 4m 5m 6m 7m 8m 9m 10m

| This drawing is the property of GRIGGS                                                                                                     | REVISIONS:   Rev: By: Chk: Date: Description: | Project:<br>61 Redington Road,                   | PLANNING  |
|--------------------------------------------------------------------------------------------------------------------------------------------|-----------------------------------------------|--------------------------------------------------|-----------|
| and is issued on the condition that it is<br>not reproduced, disclosed or copied to<br>any unauthorised person without<br>written consent. |                                               | Hampstead, London,<br>NW3 7RP.                   |           |
| This drawing is to be read together with the specification and related drawings.                                                           |                                               | Title:<br>Proposed Site Plan.<br>Ground Floor.   | GRIGGS    |
|                                                                                                                                            |                                               | Drawn:Checked:Date:Scale:Size:KATMar 20221:100A1 | EST. 1968 |
| © GRIGGS                                                                                                                                   |                                               | Project No:Drawing No:Revision:1571PL03-         |           |