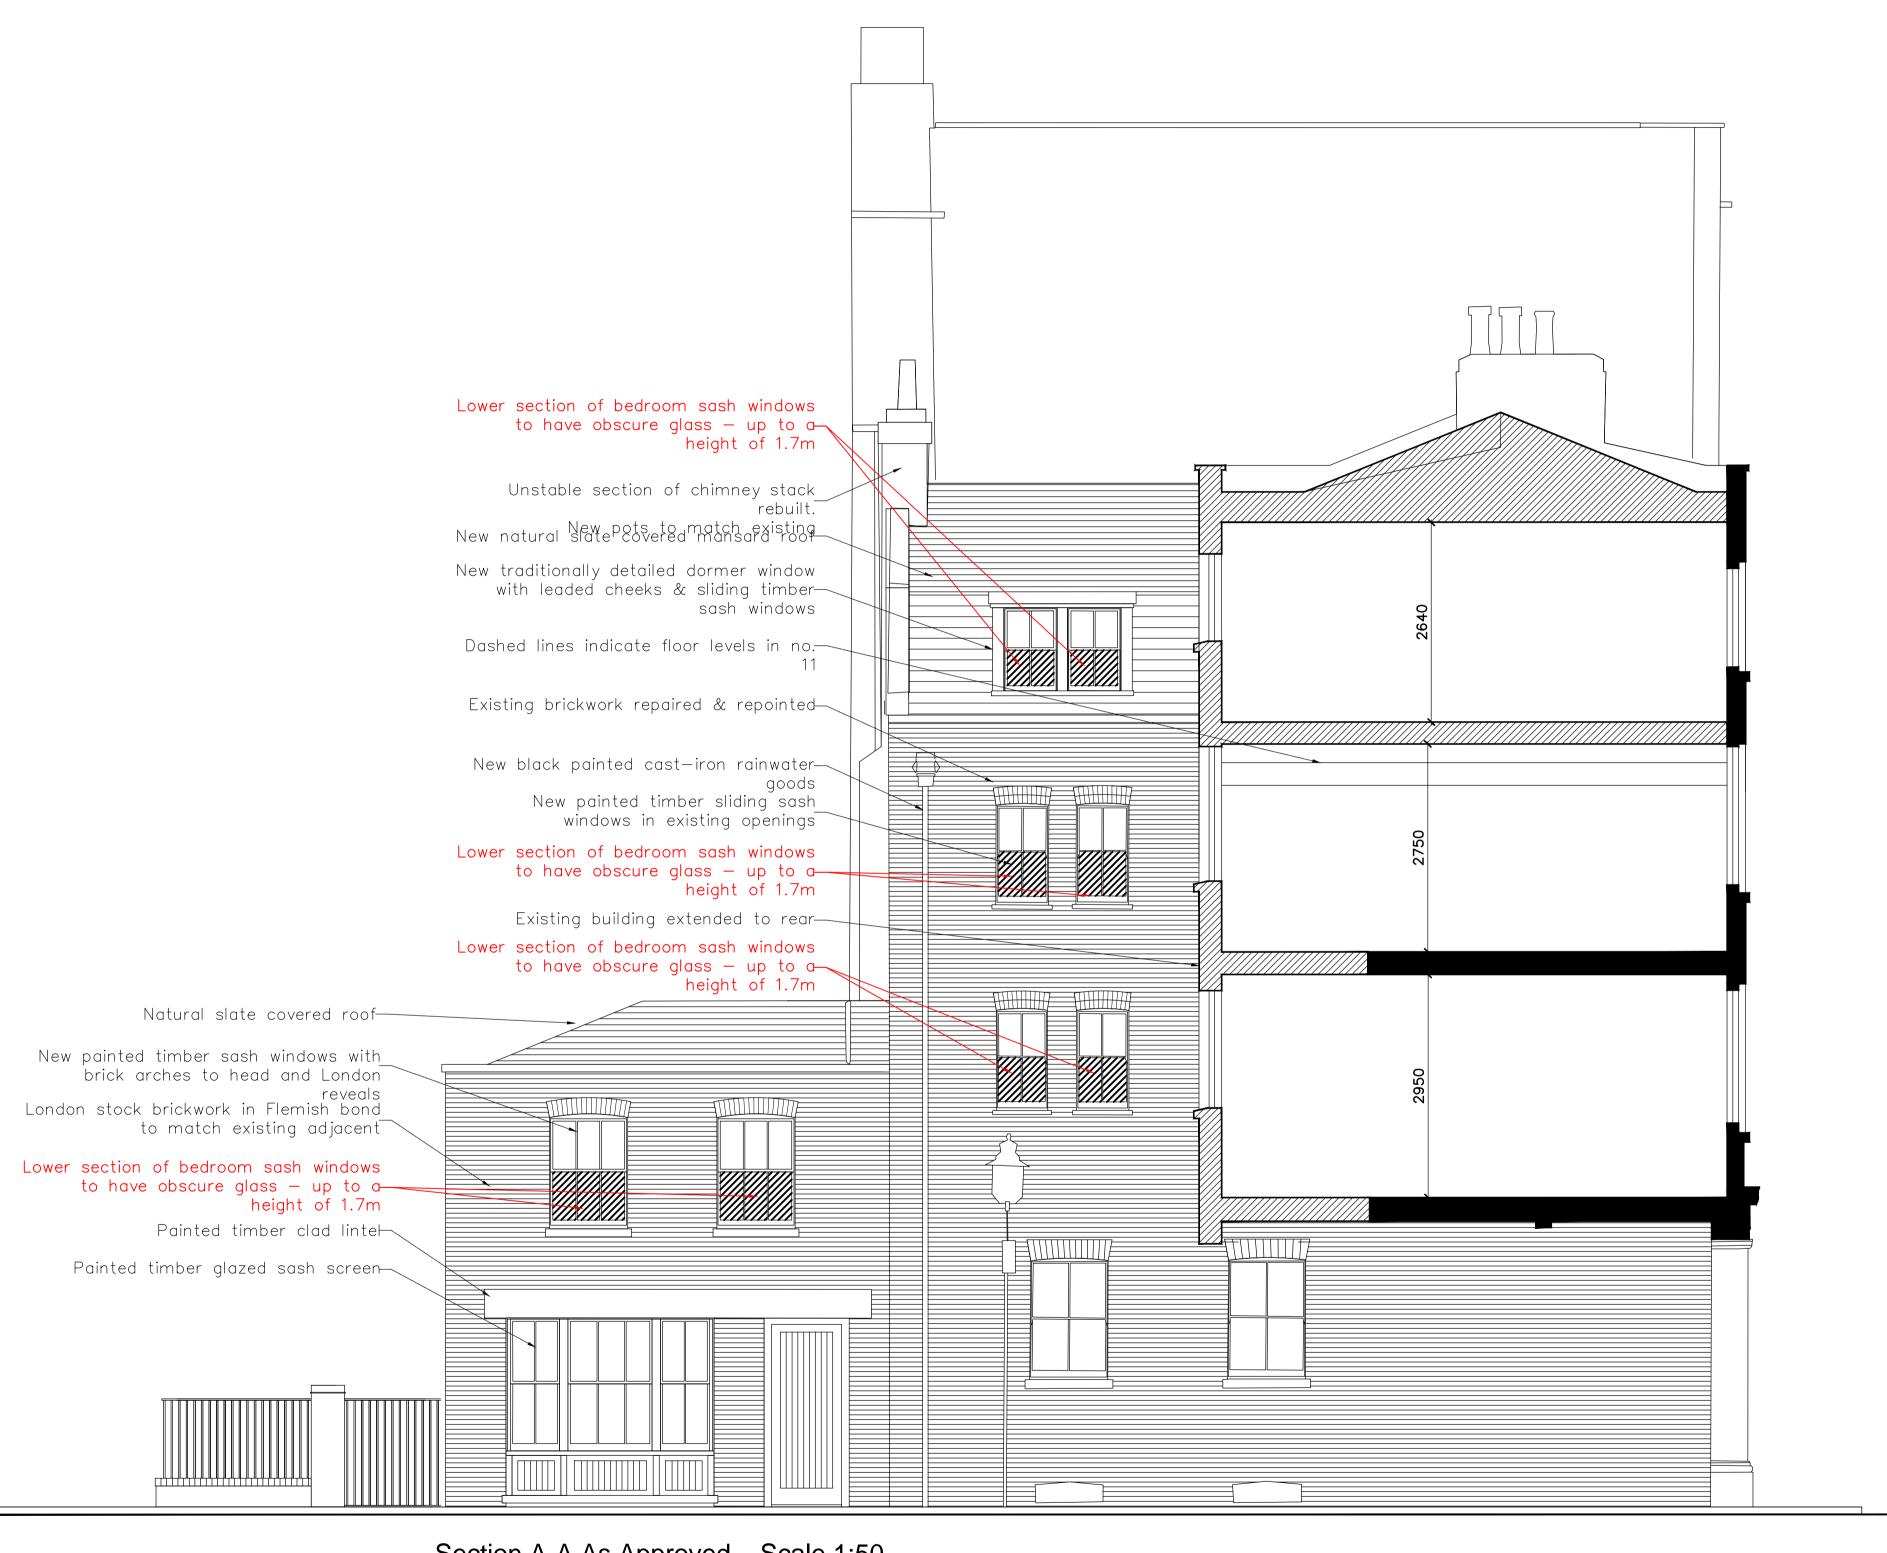

## CONDITION 20 - MEANS OF ENURING VISUAL PRIVACY

Section A-A As Approved Scale 1:50