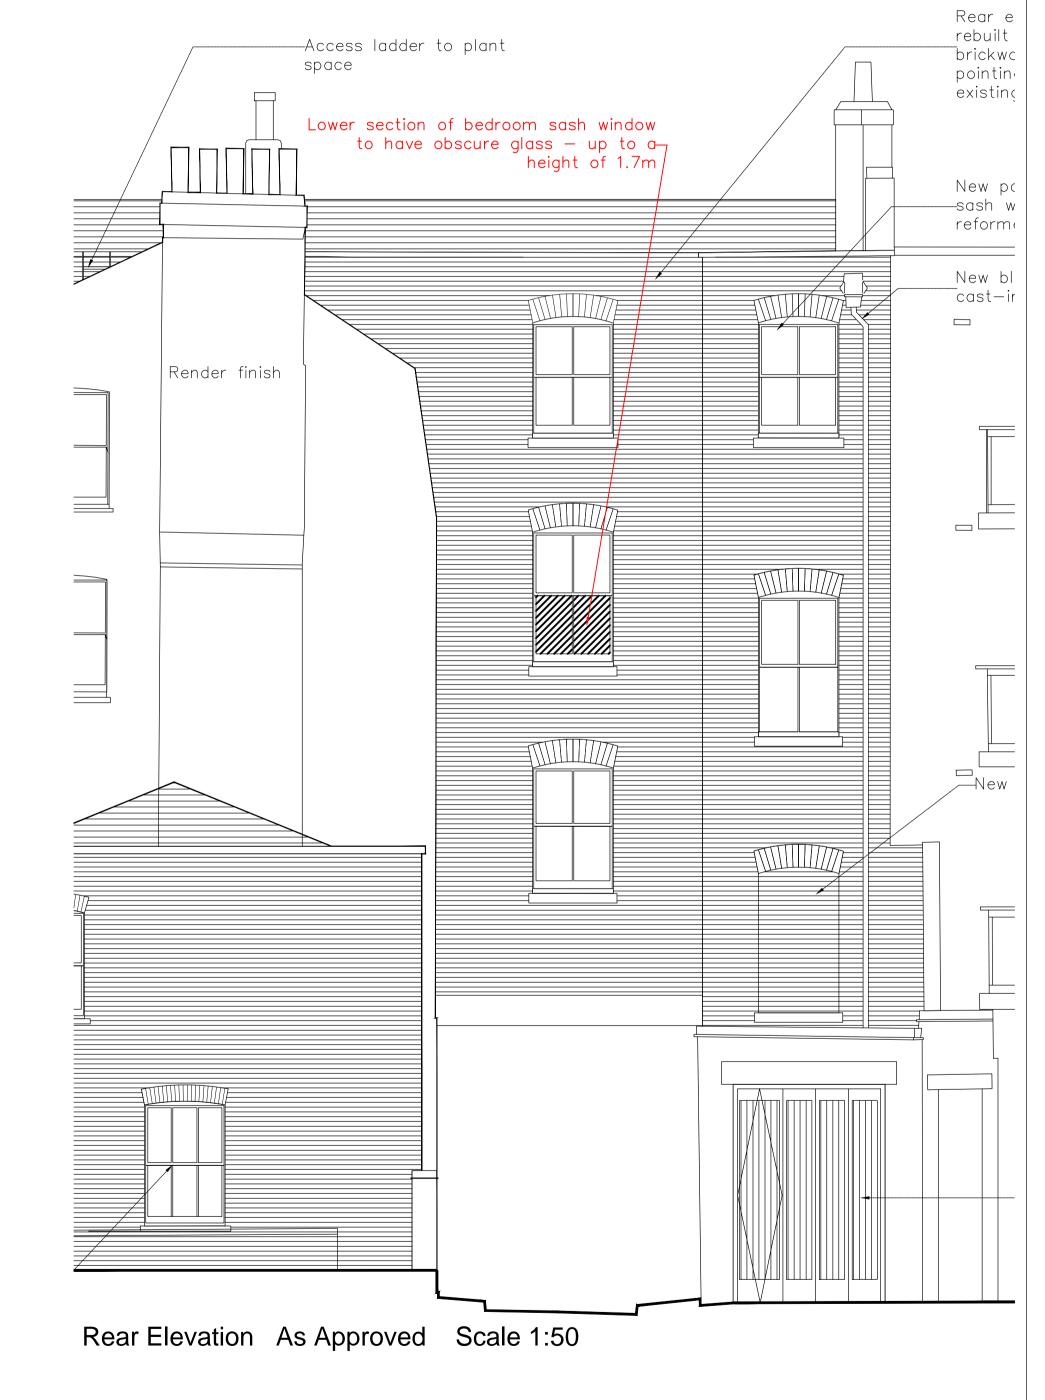

## CONDITION 20 - MEANS OF ENURING VISUAL PRIVACY

Section A-A As Approved Scale 1:50