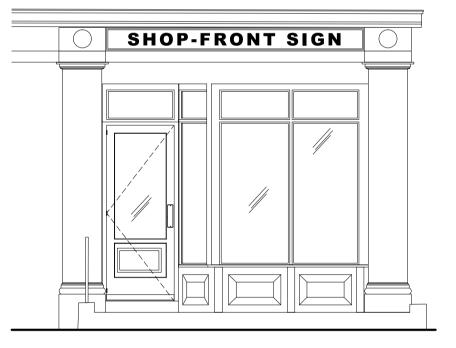

## CONDITION 7 d) - NEW SHOP-FRONT CONDITION 7 e) - NEW SIGNAGE

New Shop-front - Elevation Scale 1:50

Shop-front notes:

a. shop to have no awnings, capital or console brackets.

b. commercial unit signage to have no illumination or any projecting signs.

Existing stone cornice

Existing stone fascia

with shop-front sign