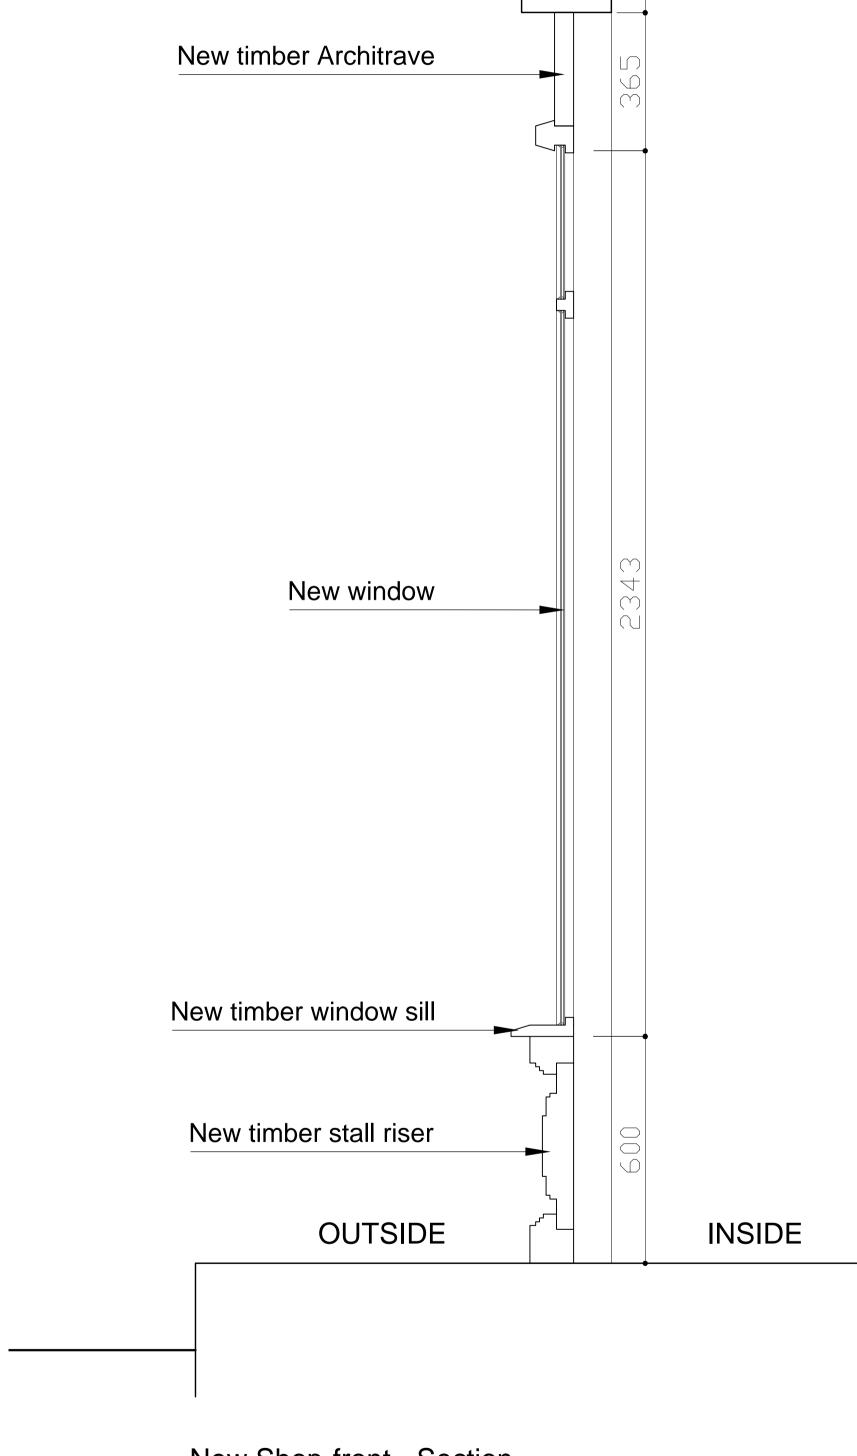

## CONDITION 7 d) - NEW SHOP-FRONT CONDITION 7 e) - NEW SIGNAGE



New Shop-front - Elevation Scale 1:50

Shop-front notes:

a. shop to have no awnings, capital or console brackets.

b. commercial unit signage to have no illumination or any projecting signs.



Existing stone cornice

Existing stone fascia

with shop-front sign

## New Shop-front - Section Scale 1:10

## General Notes

Local authorities (Planning Group or Building Control) might request for additional items / information to be added / revised.

Contractor, sub-contractor or supplier is to report any errors, omission or discrepancies on the drawings, and shall not vary any work shown on the drawings without obtaining prior approval from the architect. Contractor, sub-contractor or supplier is responsible for requesting any additional information from the architect for the correct execution of the works.

Contractor, sub-contractor or supplier shall supply to the architect all shop drawings, illustrations, specifications, etc. of all specialist work to be incorporated into the ma