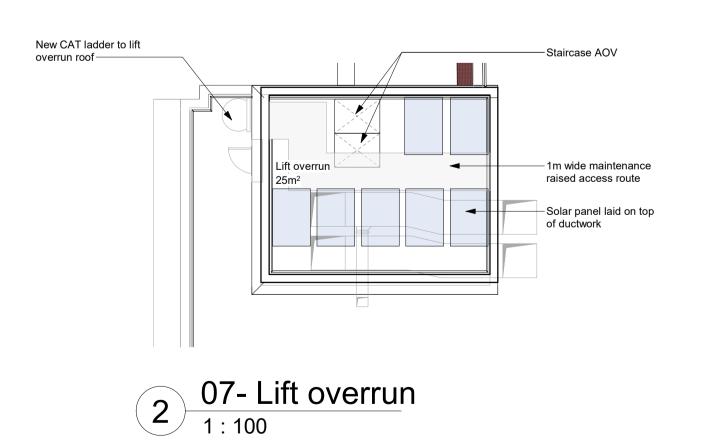

1 07- Roof 1:100

PROPOSED ROOF FLOOR PLAN PL1107 drawing status
Planning Application

164 Shaftesbury Avenue

N/A 
 scale
 date
 drawn by
 checked by

 1 : 100 @ A1
 04/02/22
 AS
 AS

 project no.
 drawing number
 P21-024
 CGL-Z1-RF-DR-A-PL1107 originator - zone - level - type - role - sheet number
 P01