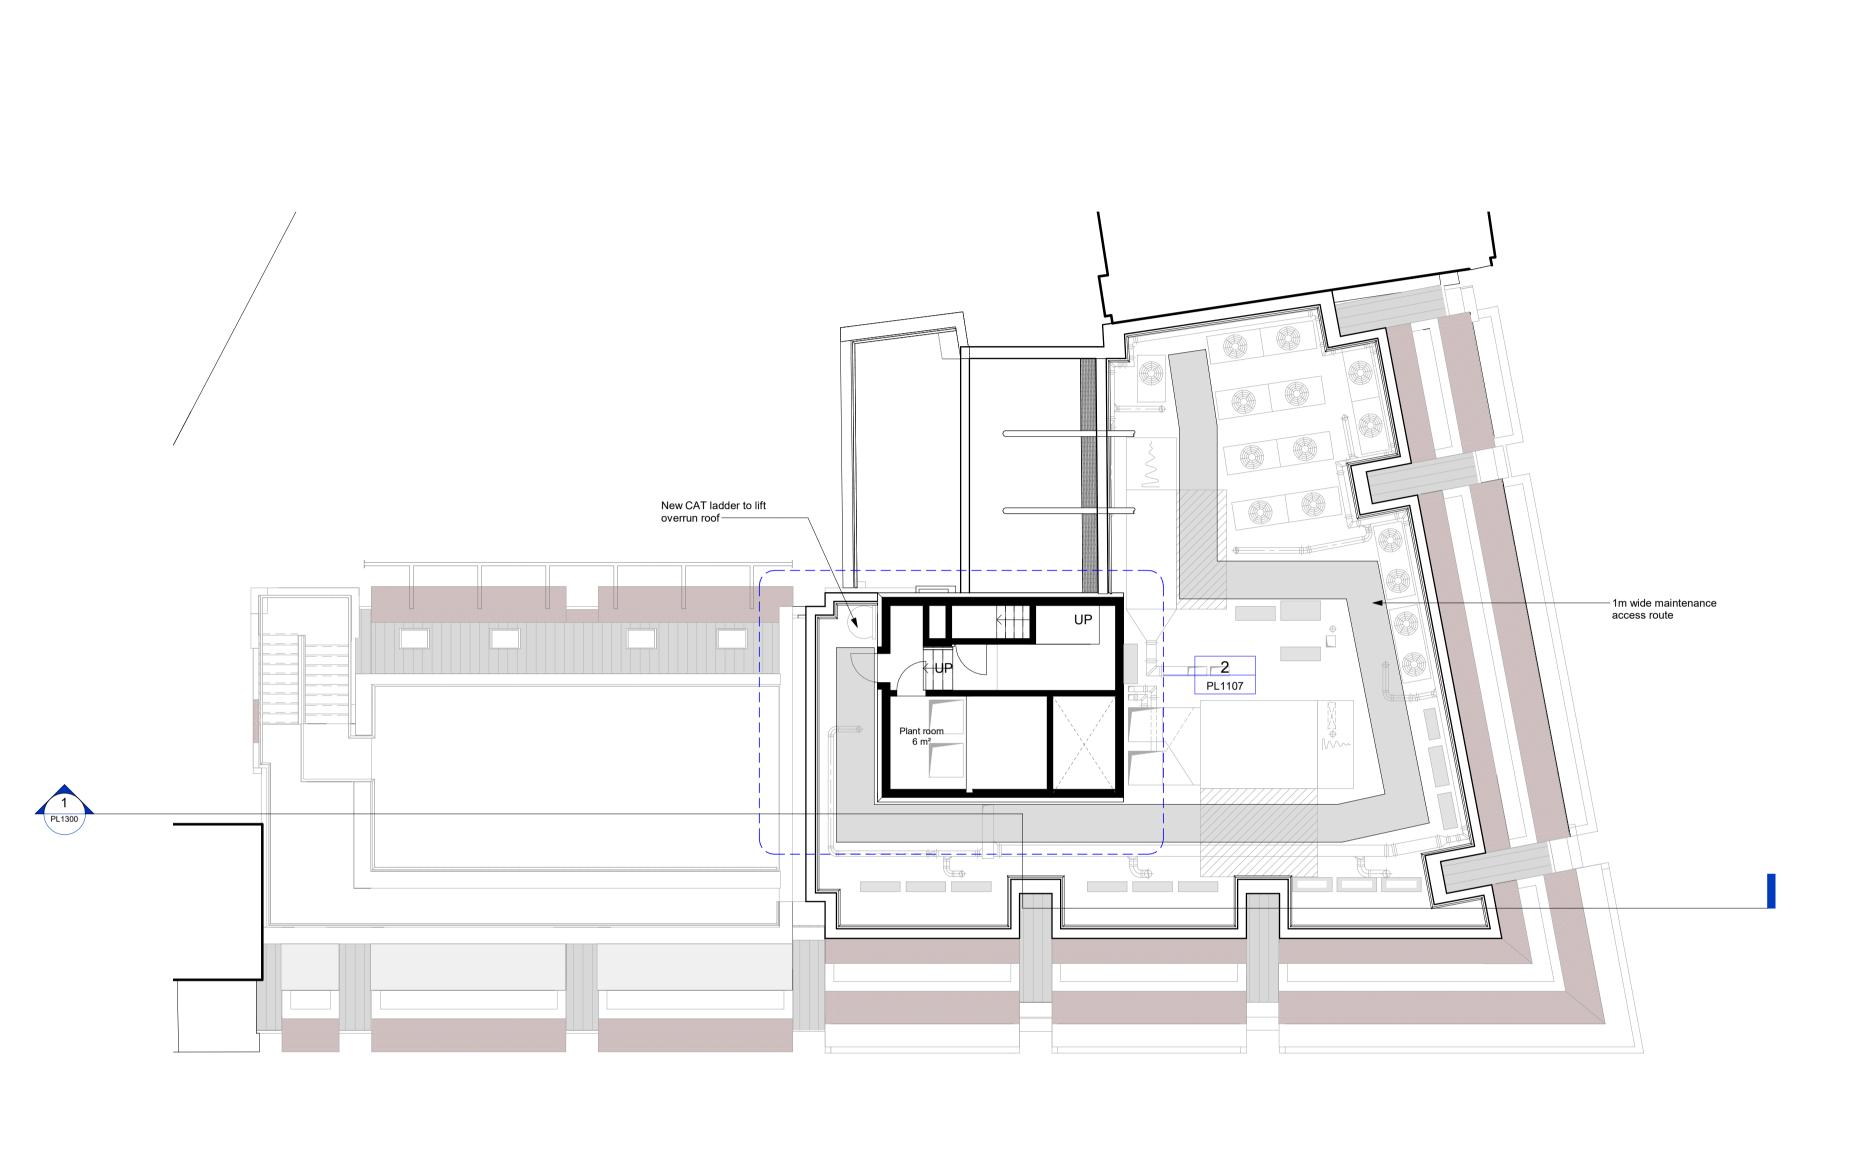

1 07- Roof 1:100

PROPOSED ROOF FLOOR PLAN PL1107 drawing status
Planning Application

164 Shaftesbury Avenue

N/A 
 scale
 date
 drawn by
 checked by

 1 : 100 @ A1
 04/02/22
 AS
 AS

 project no.
 drawing number
 P21-024
 CGL-Z1-RF-DR-A-PL1107 originator - zone - level - type - role - sheet number
 P01