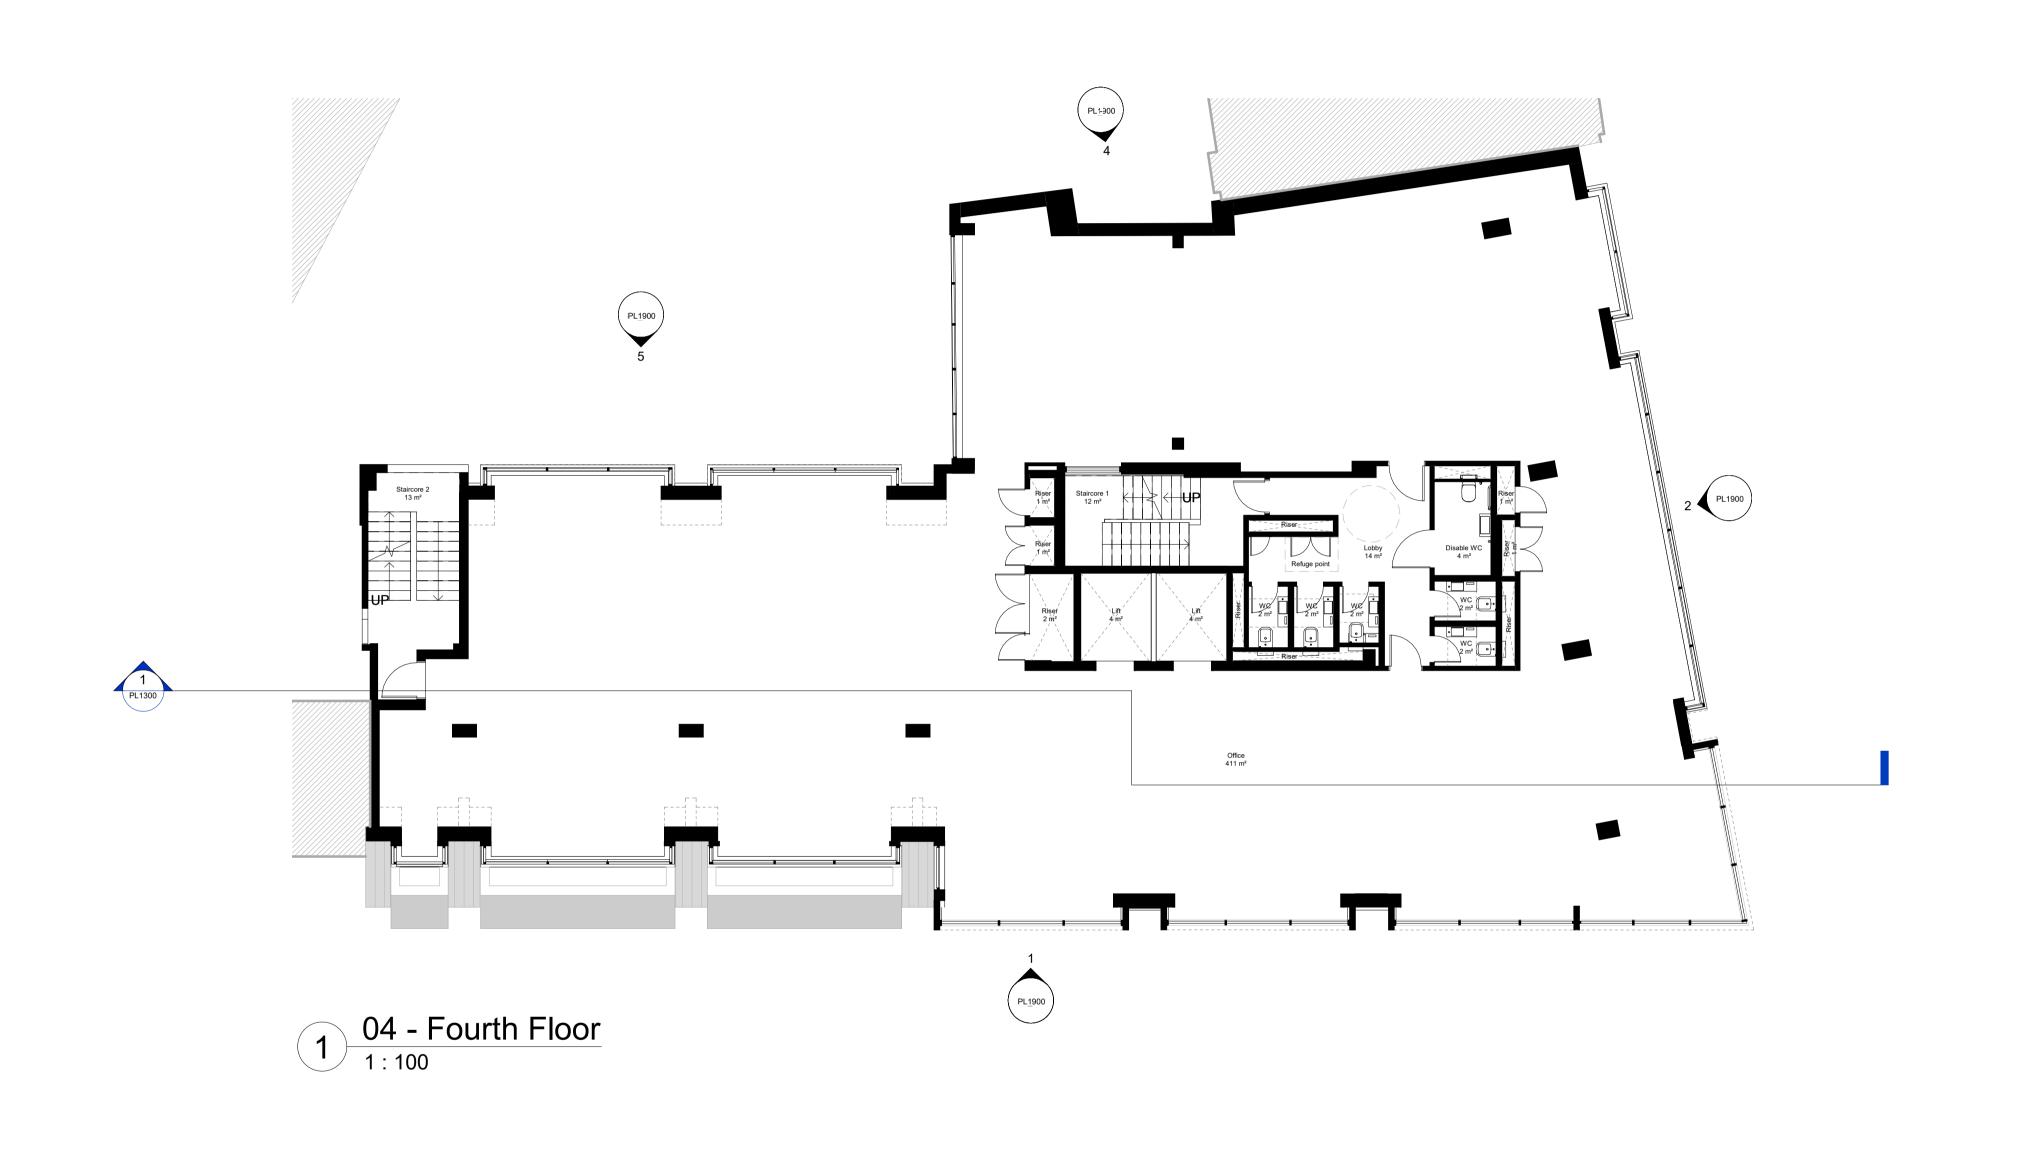

164 Shaftesbury Avenue

PROPOSED FOURTH FLOOR PLAN

PL1104

Planning Application

 scale
 date
 drawn by
 checked by

 1 : 100 @ A1
 04.02.22 NG
 NG
 AS

 project no.

 P21-024 CGL-Z1-04-GA-A-PL1104 originator - zone - level - type - role - sheet number
 P