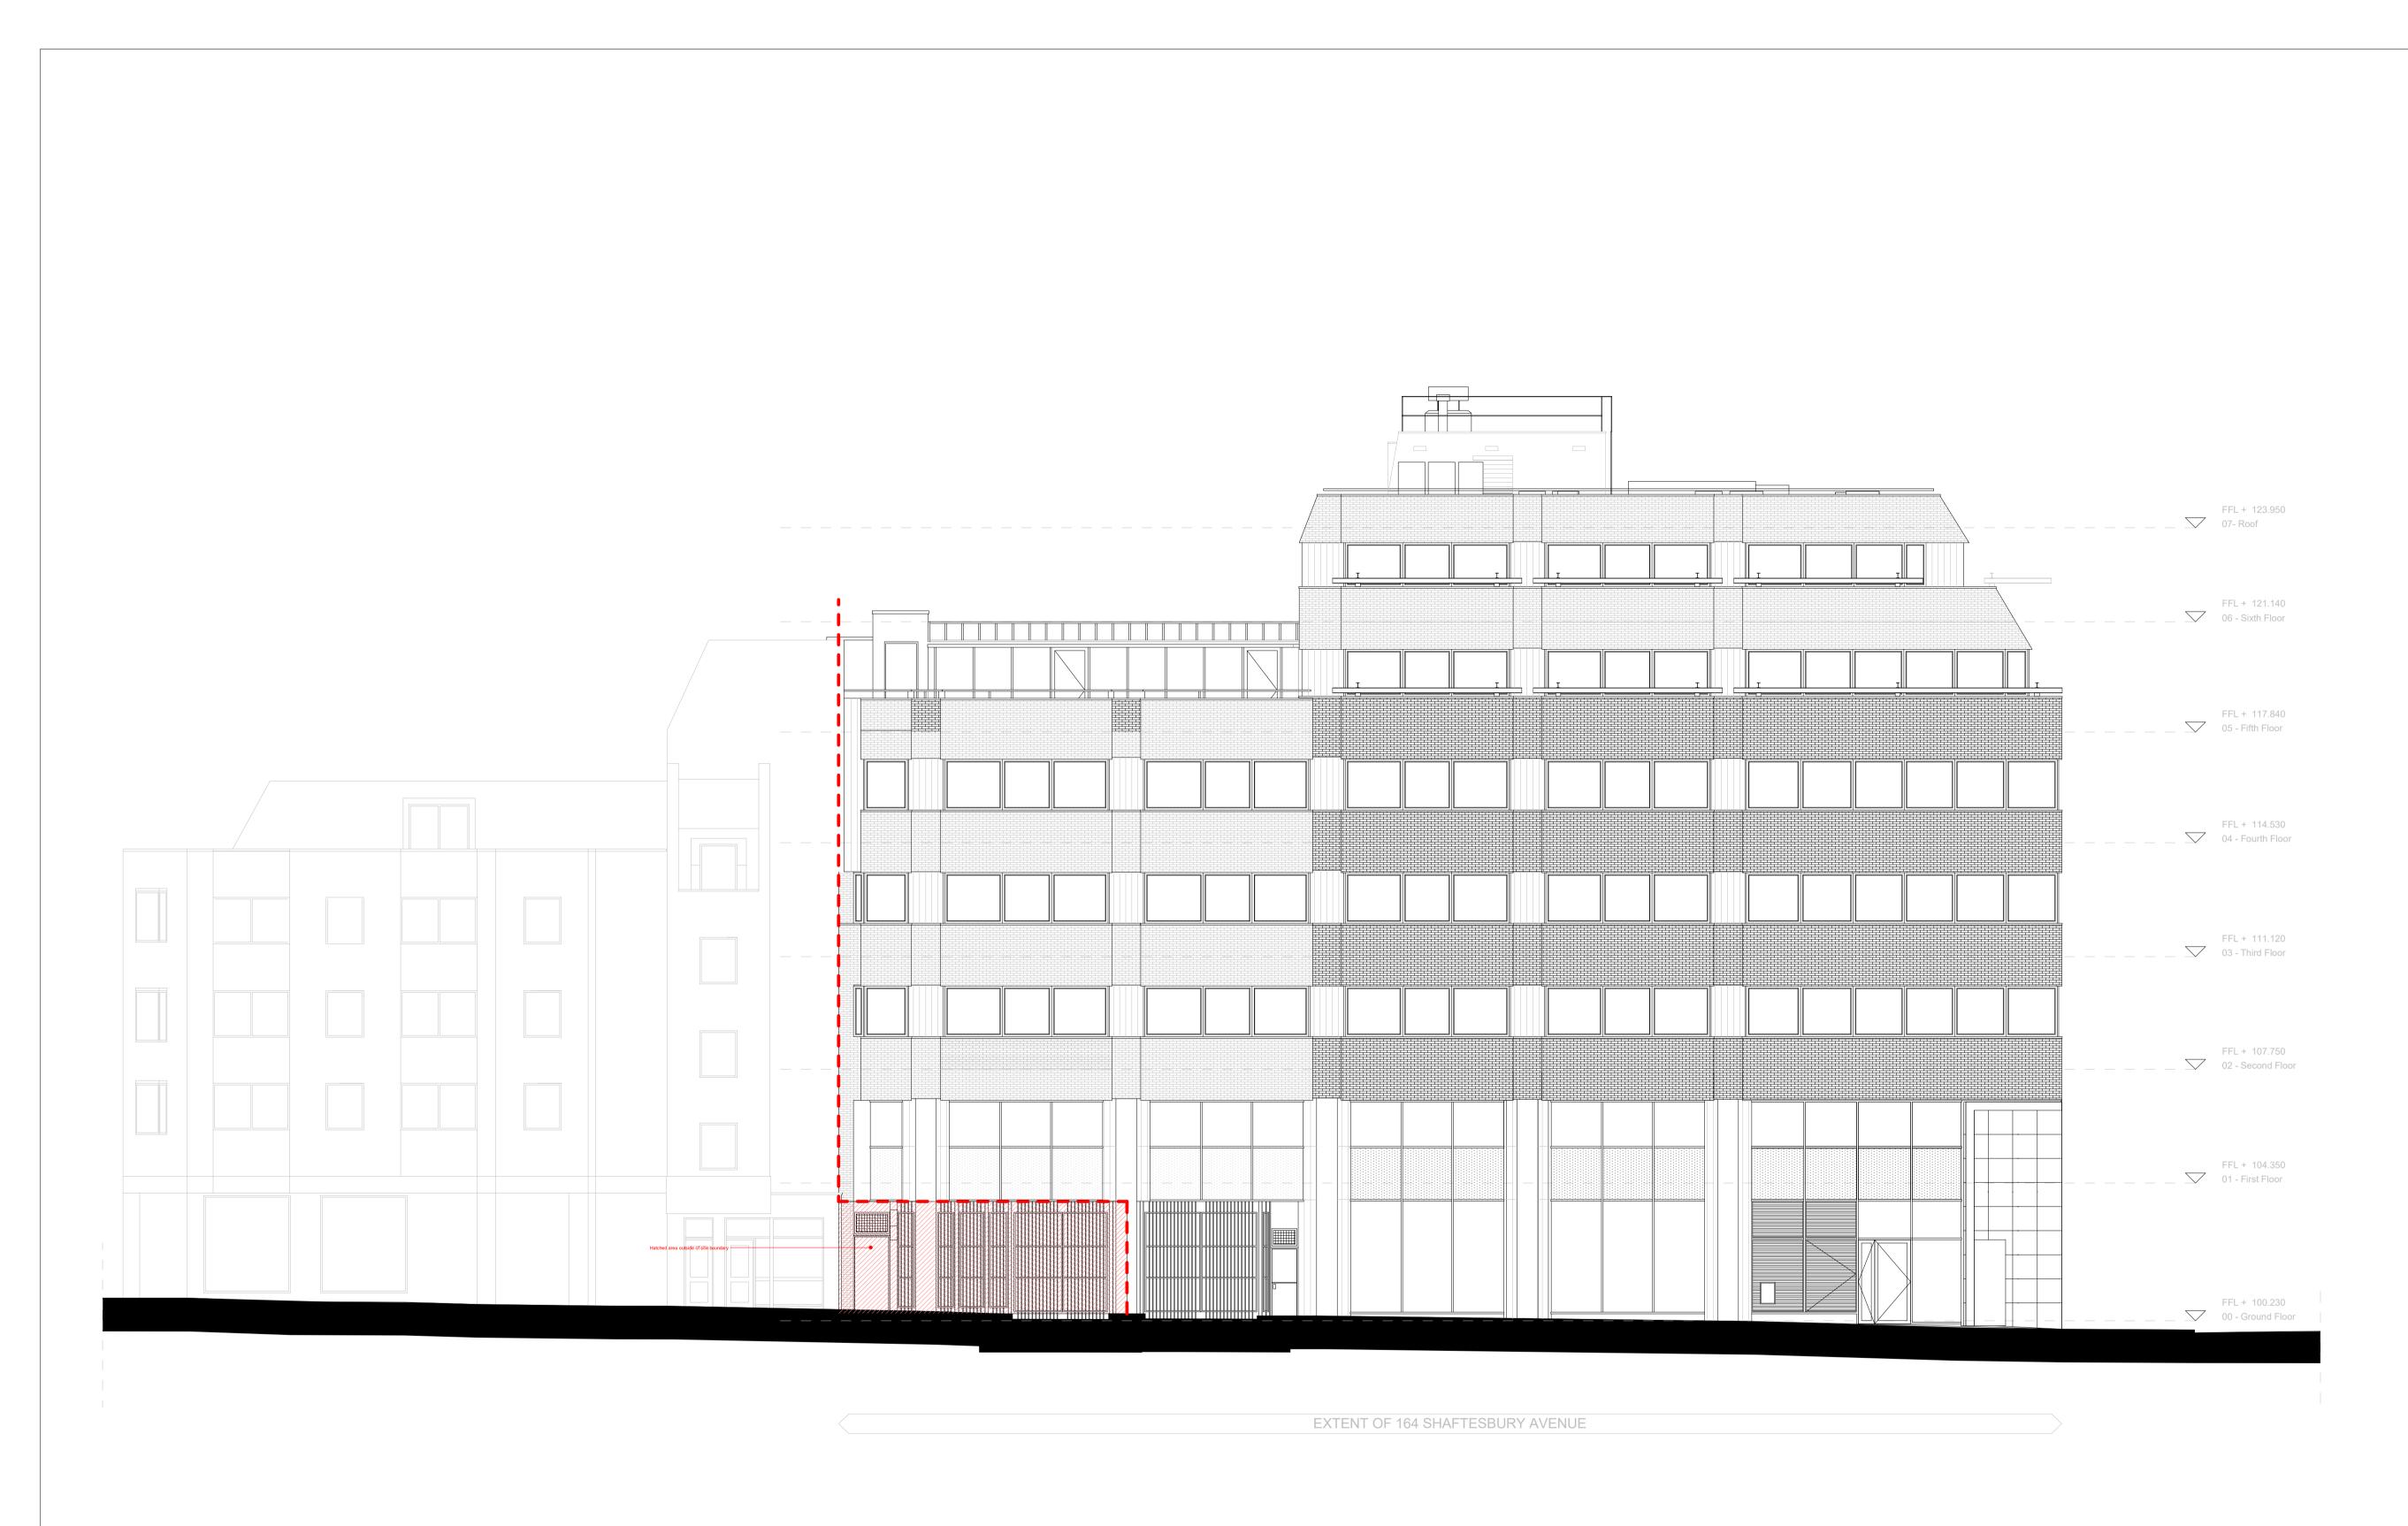

1 Existing North-East Elevation
1: 100

| P- | 11.04.22 | AS | Planning Application | Rev | Date | By | Description Revision Schedule

Do not scale from this drawing, except for planning purposes.
Check all dimensions on site.
Subject to survey.
Subject to site inspection.
Site boundary lines are indicative only.

164 Shaftesbury Avenue

EXISTING NORTH-EAST ELEVATION

PL1020

drawing status
Planning Application

project no.
P21-024 CGL-XX-EL-DR-A-PL1020 Poriginator - zone - level - type - role - sheet number

Child Graddon Lewis architects & designers Studio1 155 Commercial Street Spitalfields London E1 6BJ T: +44 (0) 20 7539 1200 E: hq@cgluk.com www.cgluk.com