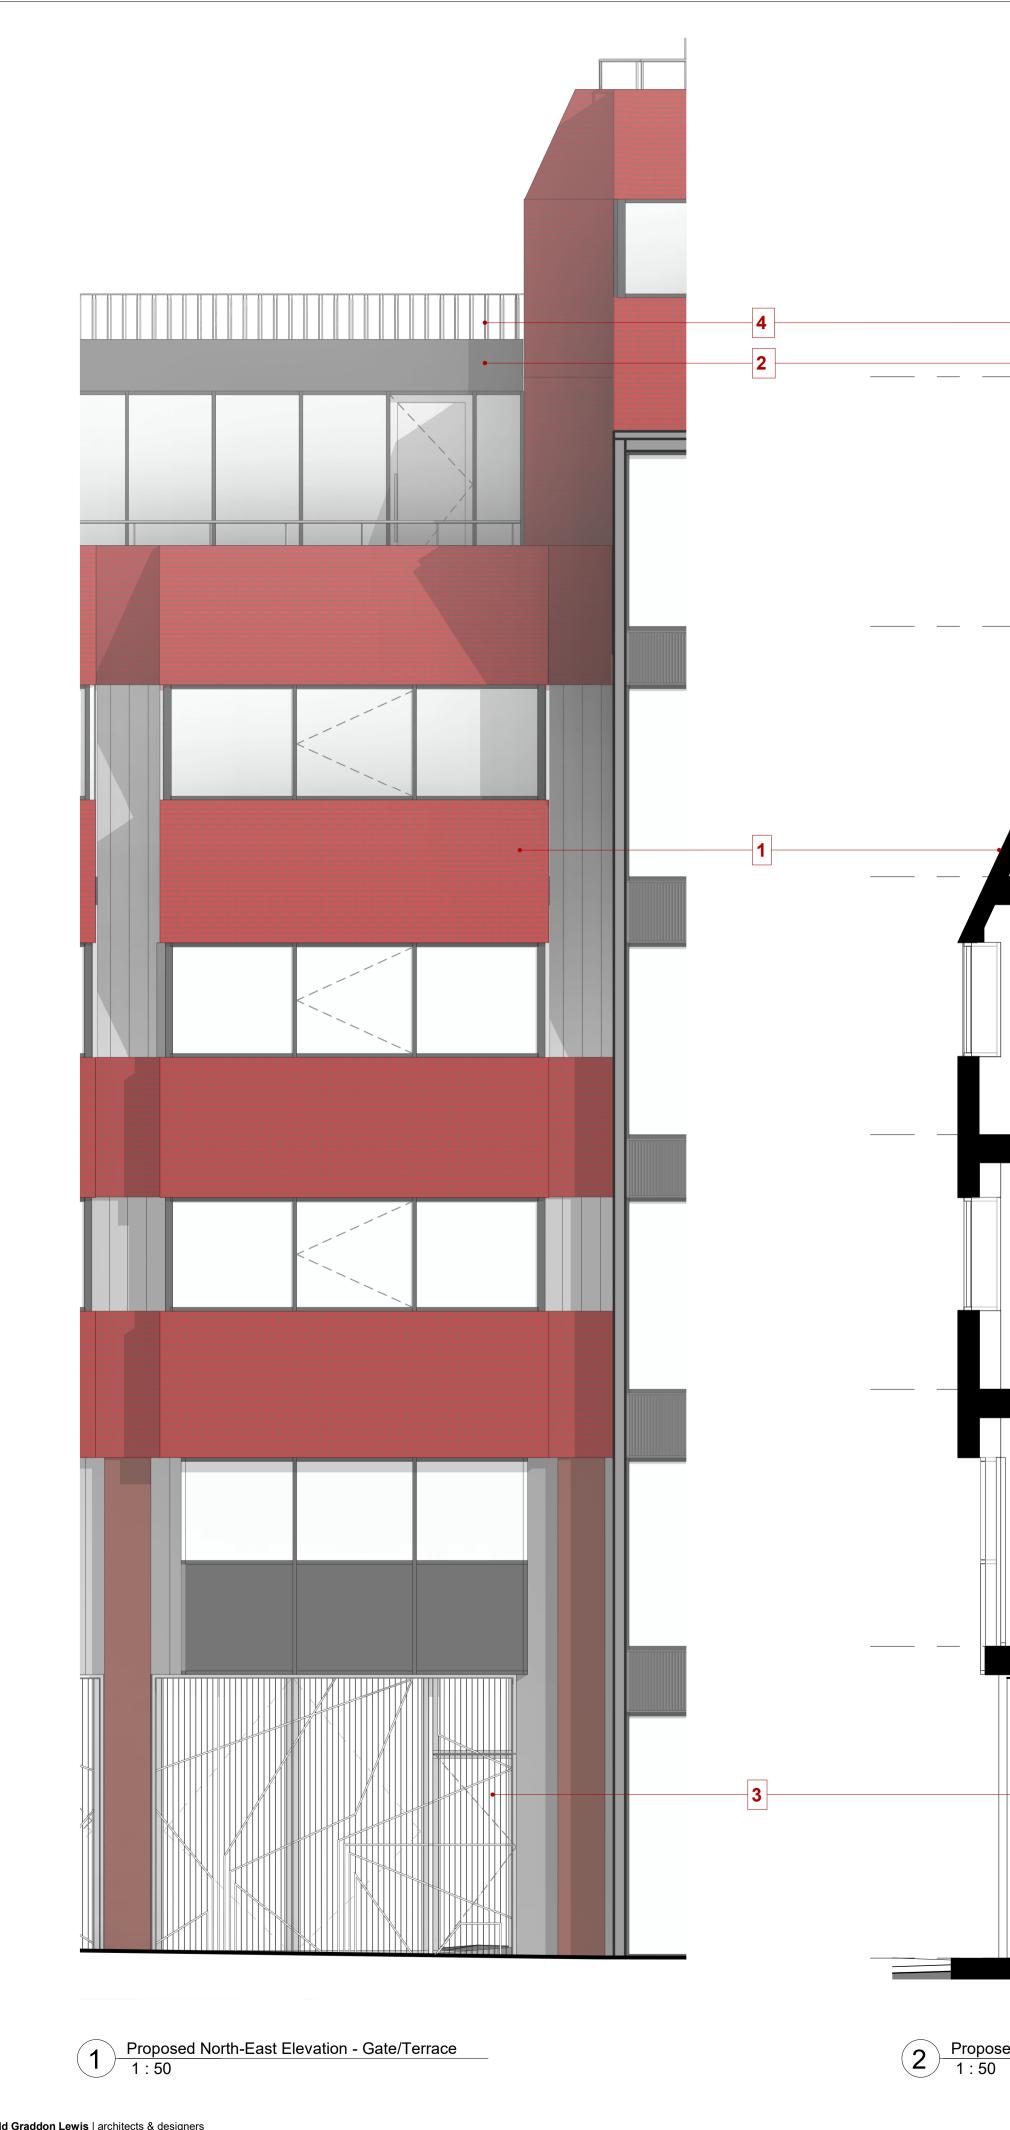

2 Existing red brickwork Dark grey metal cladding FFL + 121.140 \_\_\_\_\_ 06 - Sixth Floor \_\_\_\_\_ 3 Dark grey metal balustrade New dark grey metal gate FFL + 117.840 05 - Fifth Floor Terrace FFL + 114.530 04 - Fourth Floor 5 Sixth Floor Level - Gate/Terrace Detail 1:50 FFL + 111.120 03 - Third Floor Office Terrace FFL + 107.750 02 - Second Floor 6 Fifth Floor Level - Gate/Terrace Detail 1:50 FFL + 104.350 Office 4 Second Floor Level - Gate/Terrace Detail 1:50 Vehicle access FFL + 100.230 2 Proposed North-East Elevation - Gate/Terrace 1:50 3 Ground Floor Level - Gate/Terrace Detail 1:50