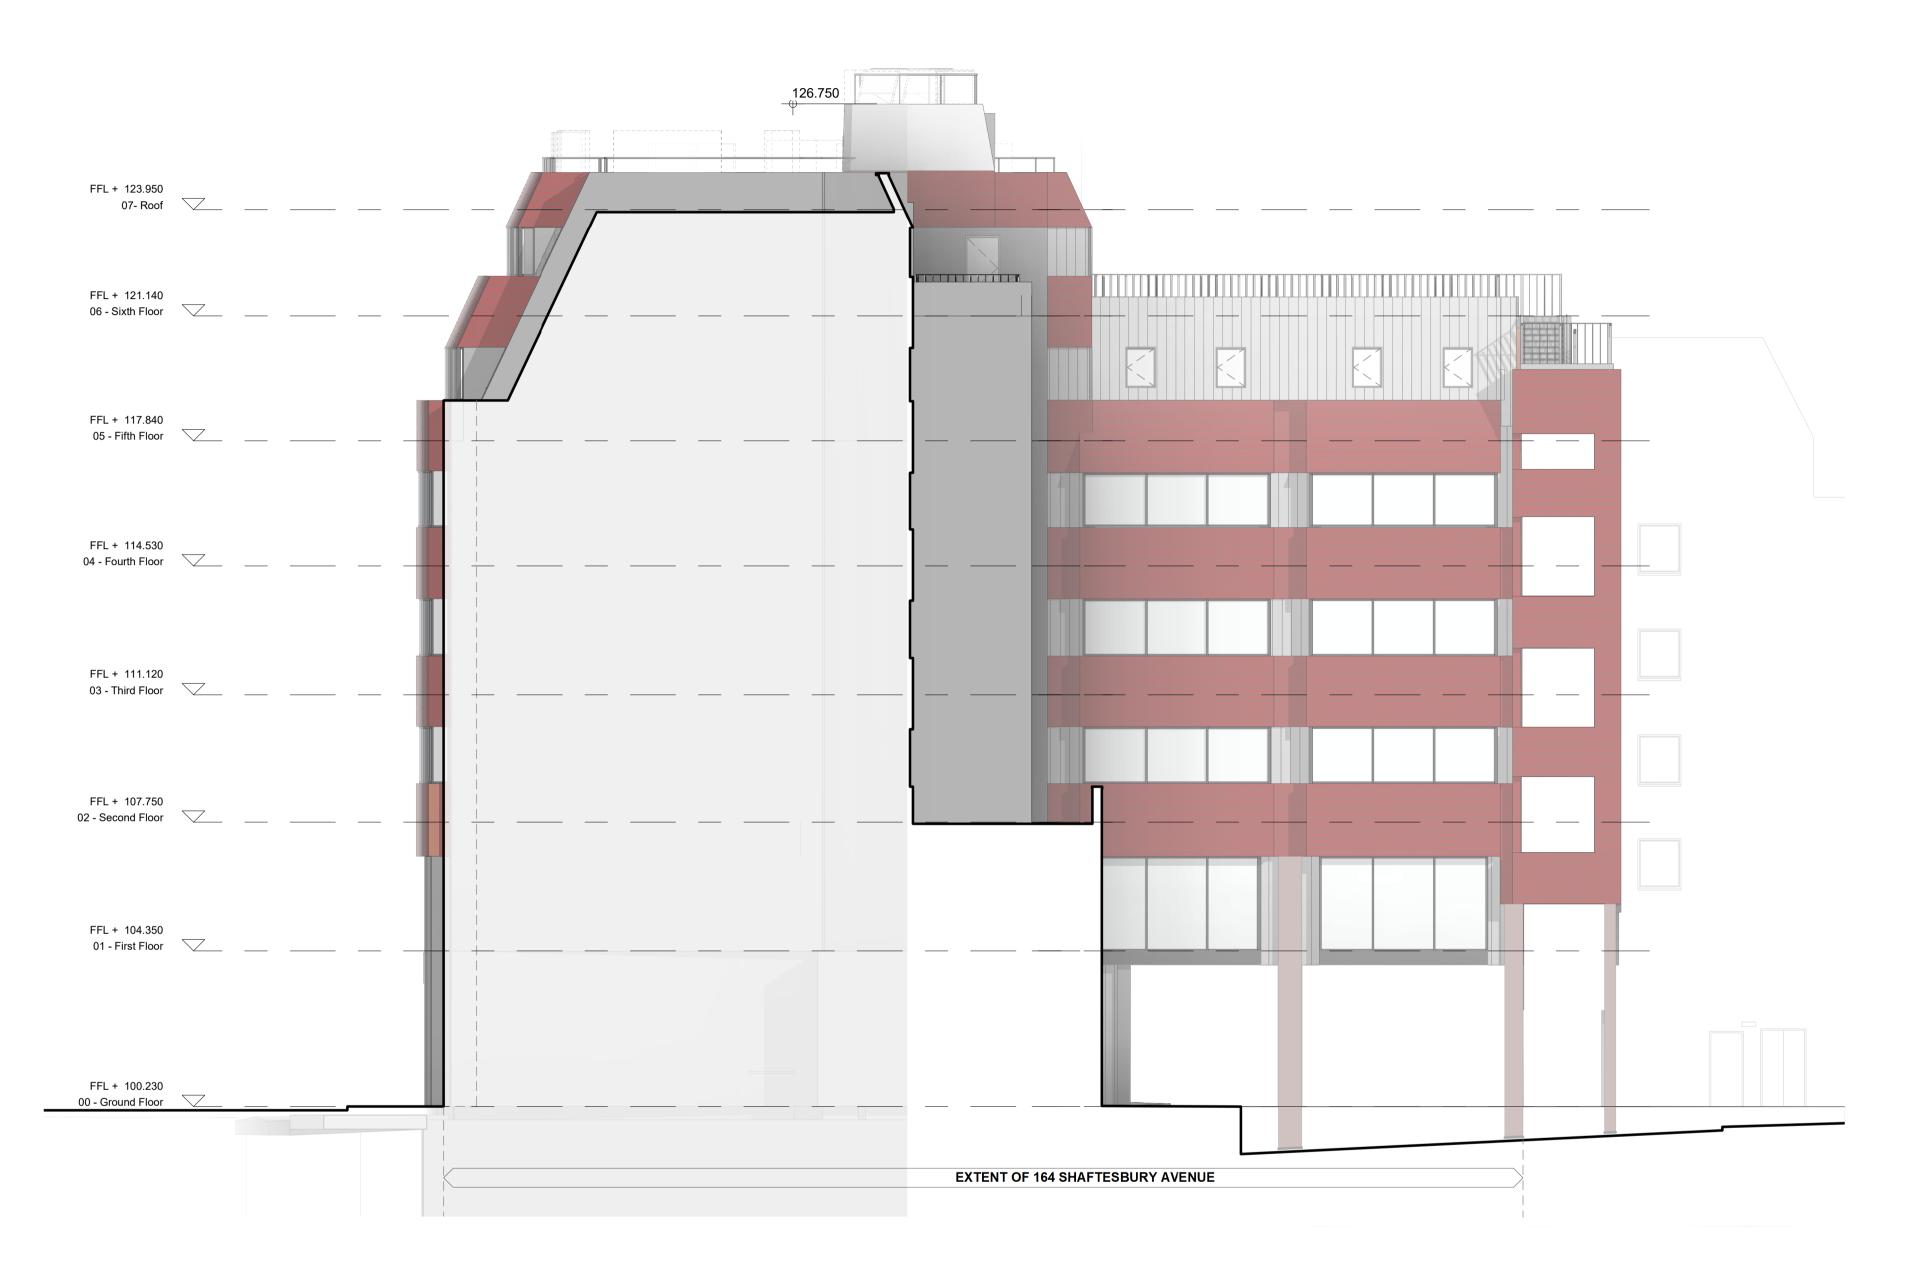

1 Proposed South-West Elevation
1:100

Do not scale from this drawing, except for planning purposes.
Check all dimensions on site.
Subject to survey.
Subject to site inspection.
Site boundary lines are indicative only. P 01 03.05.2022 AS MEP equipment added to roof
P - 11.04.2022 AS Planning Application
Rev Date By Description Revision Schedule

164 Shaftesbury Avenue

PROPOSED SOUTH-WEST **ELEVATION** 

PL1203

Planning Application

project no. drawing number
P21-024 CGL-XX-EL-DR-A-PL1203 P01
originator - zone - level - type - role - sheet number

Child Graddon Lewis architects & designers Studio1 155 Commercial Street Spitalfields London E1 6BJ T: +44 (0) 20 7539 1200 E: hq@cgluk.com www.cgluk.com