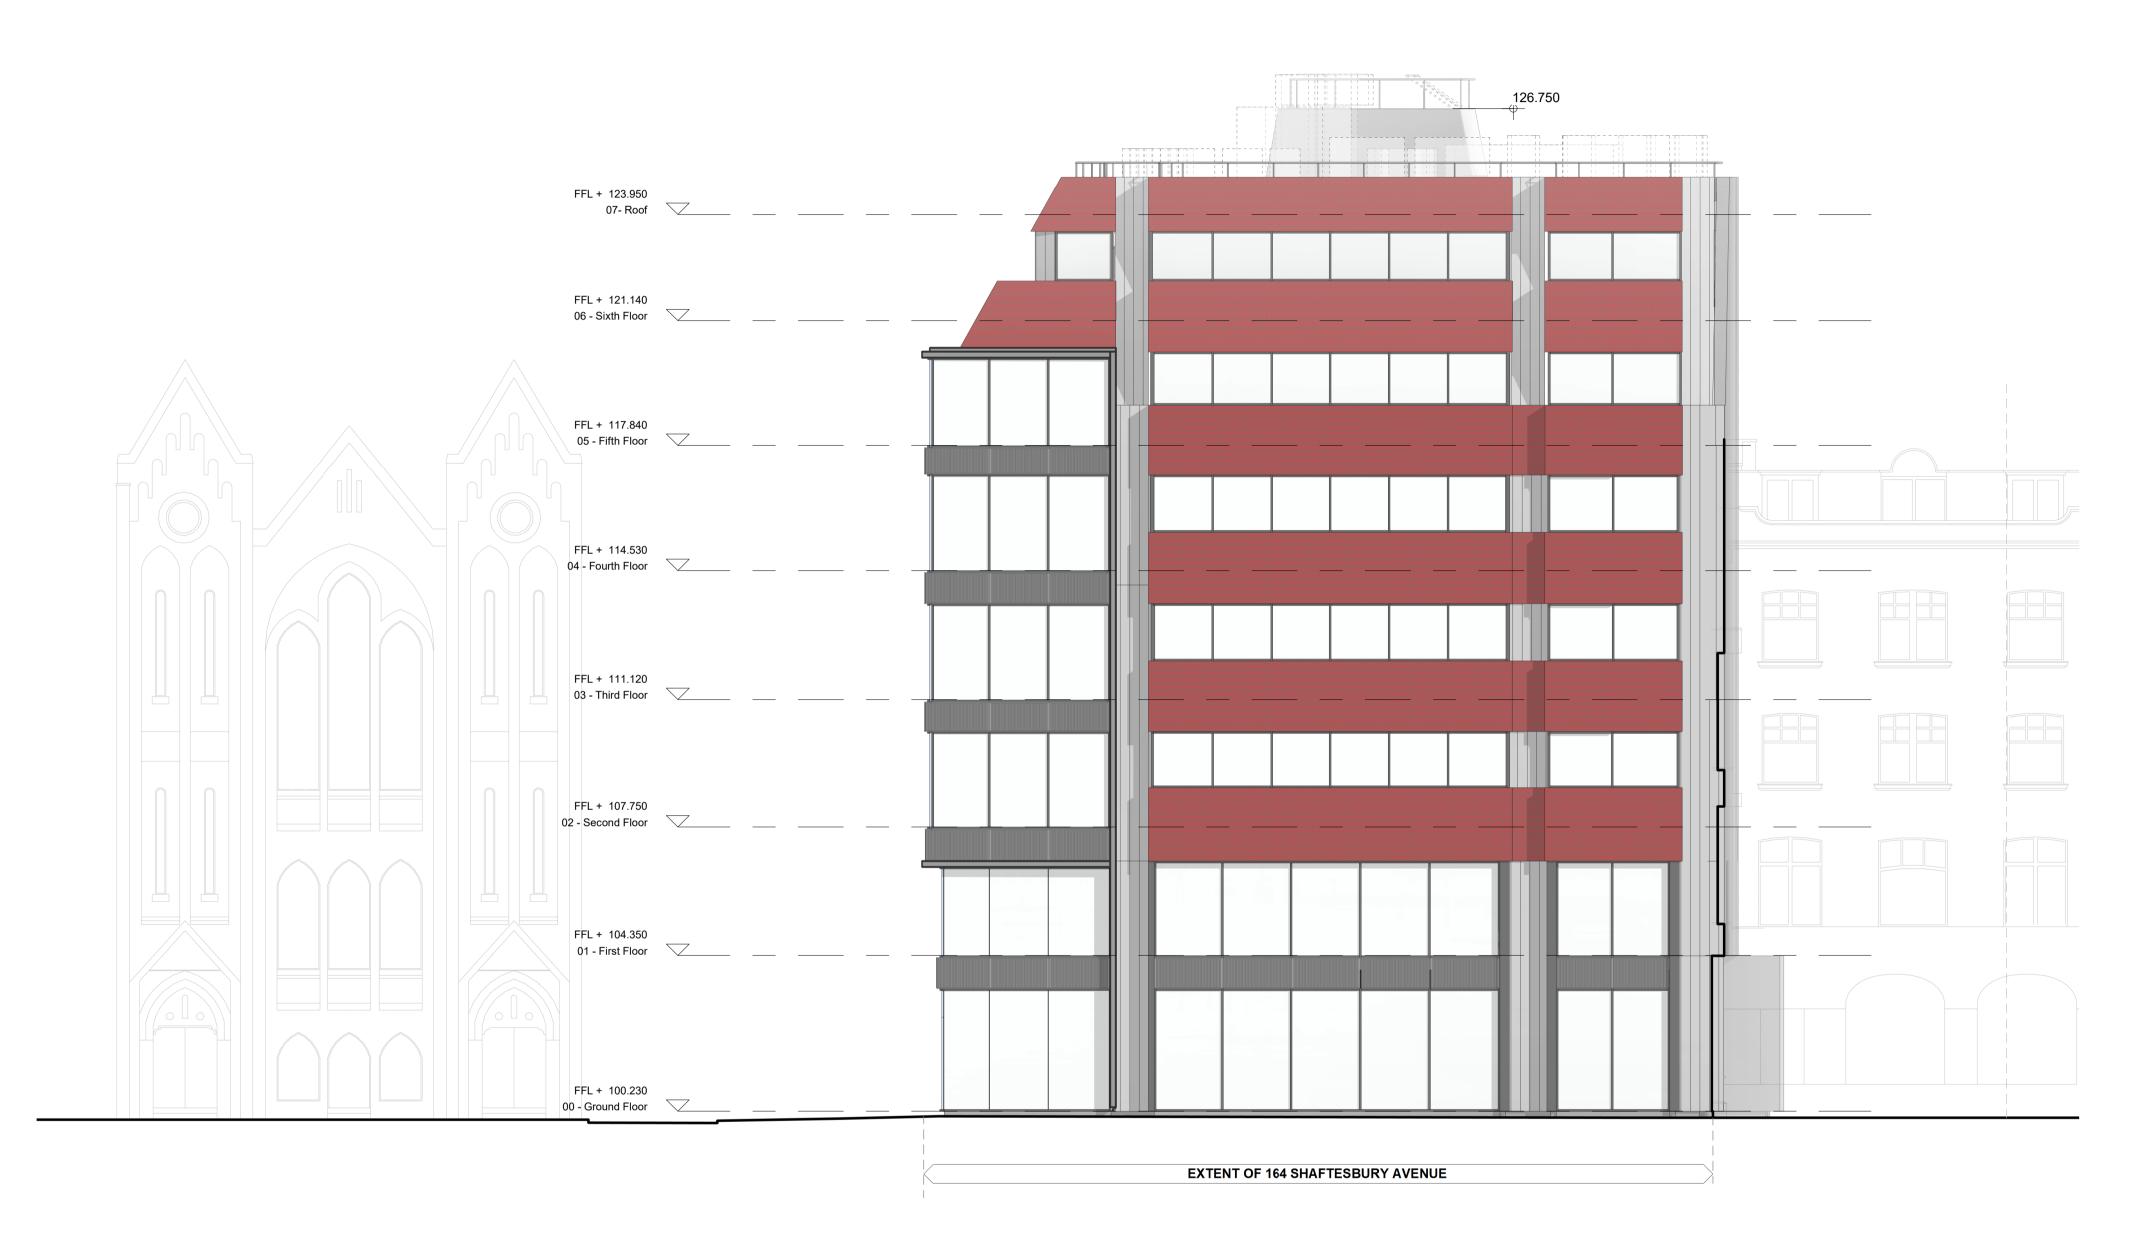

Proposed North-West Elevation
1: 100

P 01 03.05.2022 AS MEP equipment added to roof
P - 11.04.2022 AS Planning Application
Rev Date By Description Revision Schedule

Do not scale from this drawing, except for planning purposes.
Check all dimensions on site.
Subject to survey.
Subject to site inspection.
Site boundary lines are indicative only.

164 Shaftesbury Avenue

PROPOSED NORTH-WEST ELEVATION

PL1201

drawing status
PLANNING

contract no.

N/A

scale

date

drawn by

client ref.

--
scale

 scale
 date
 drawn by
 checked by

 1 : 100 @ A1
 04/02/22
 AS
 JF

 project no.

 P21-024
 CGL-XX-EL-DR-A-PL1201
 revision

 P01
 originator - zone - level - type - role - sheet number