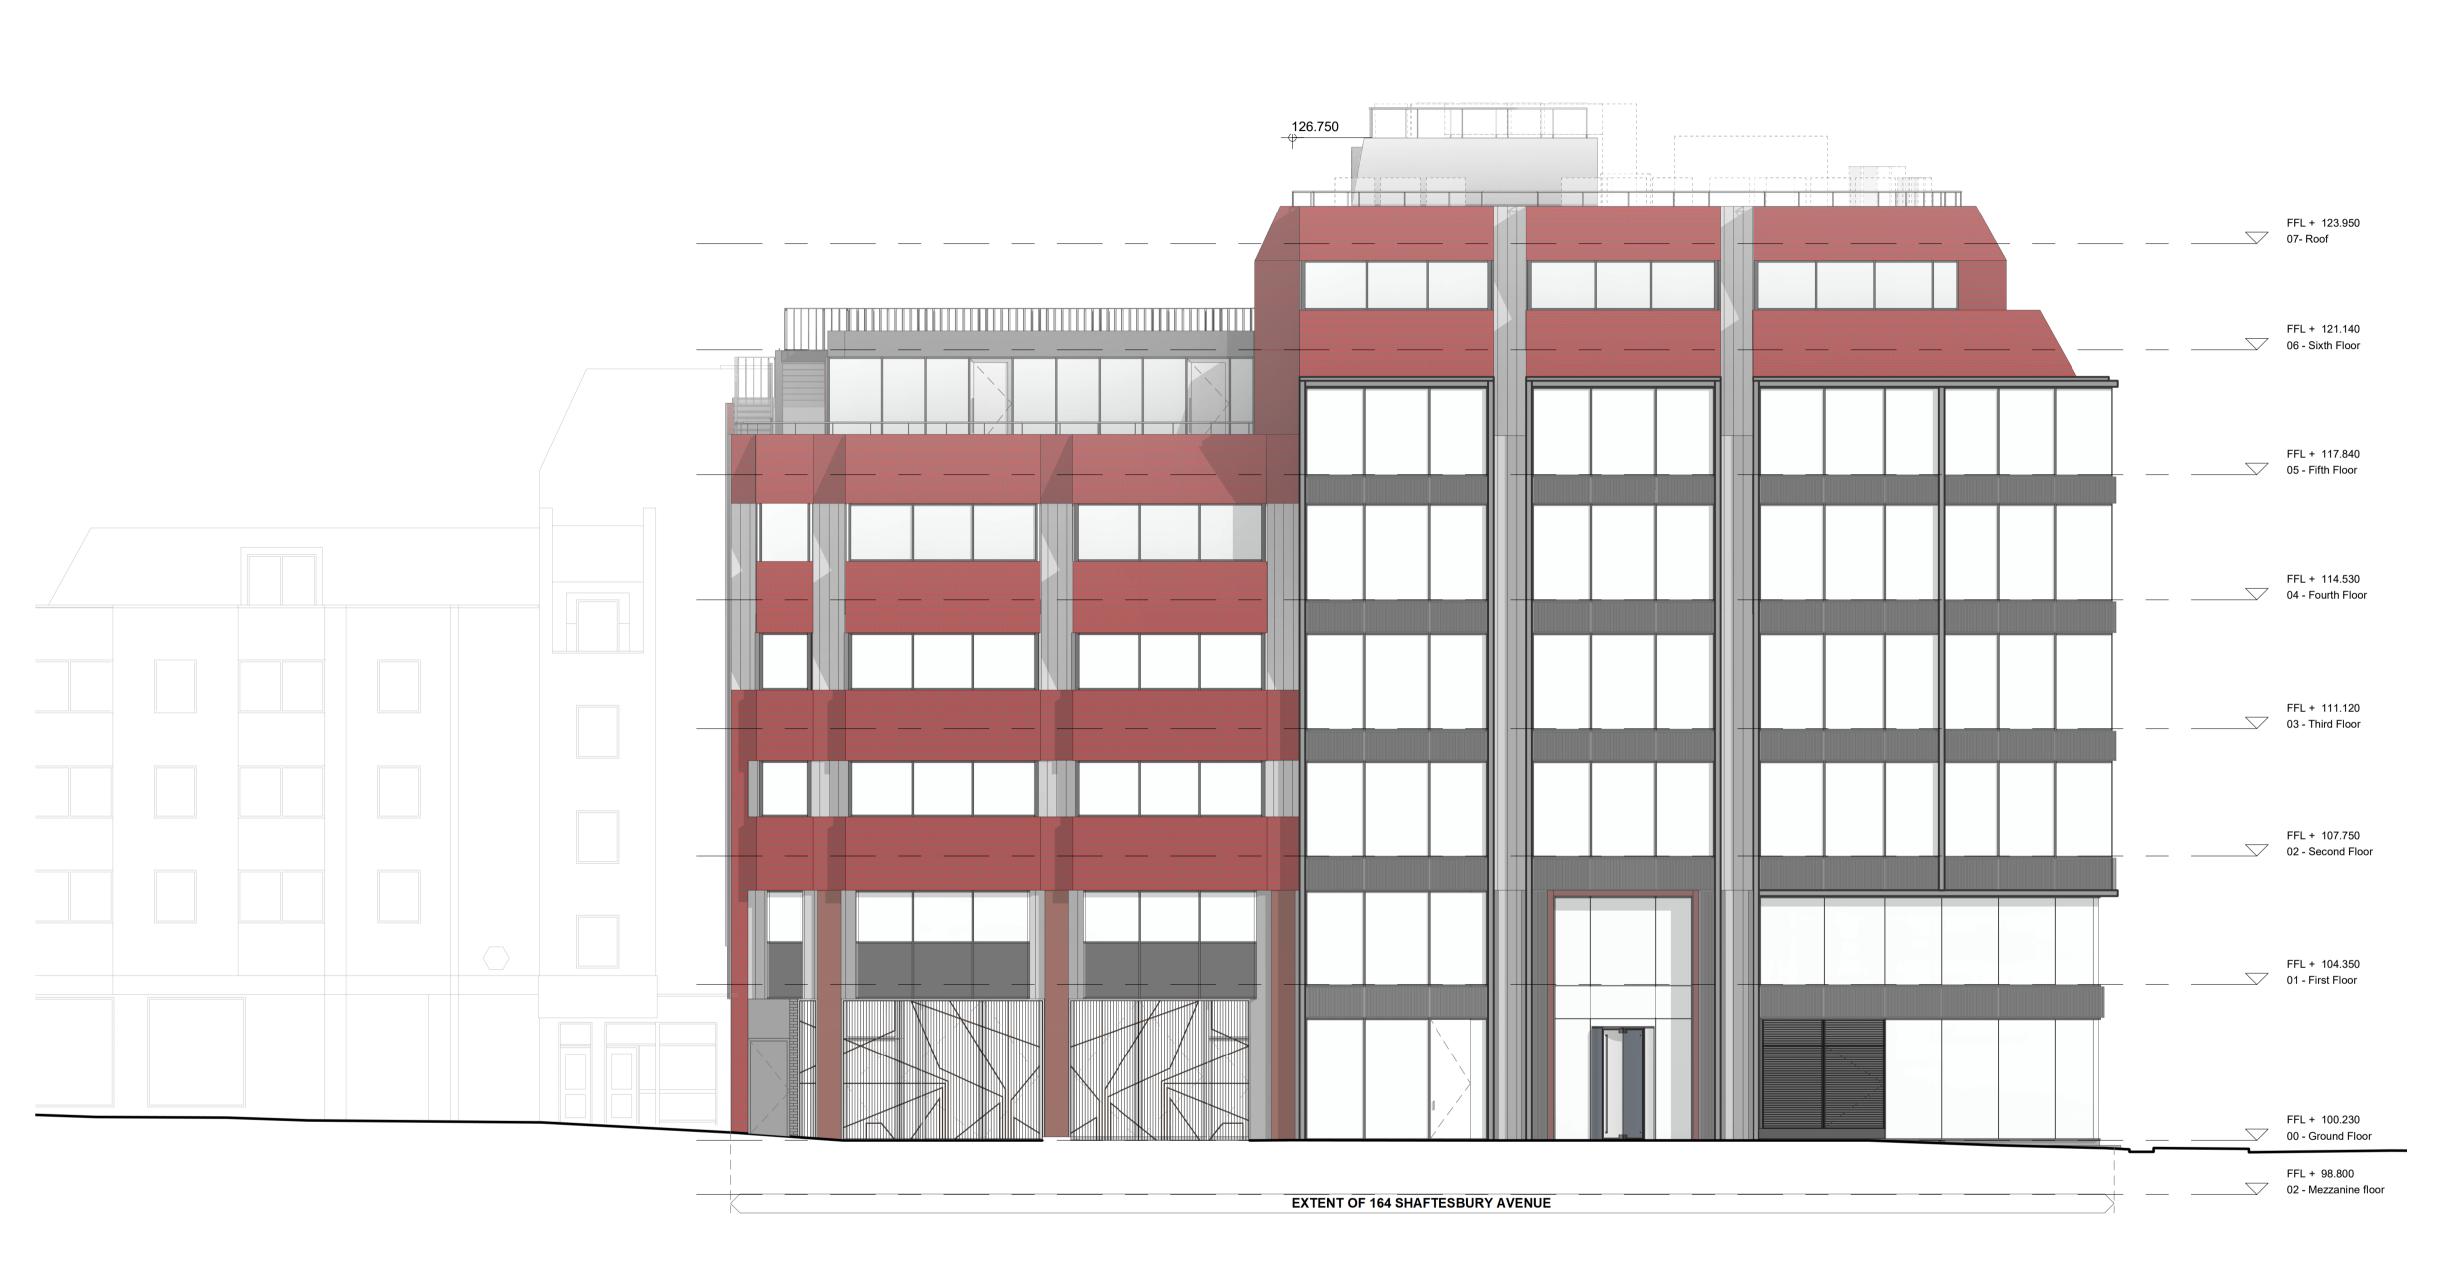

Proposed North-East Elevation
1: 100

P 01 03.05.2022 AS MEP equipment added to roof
P - 11.04.2022 AS Planning Application
Rev Date By Description Revision Schedule

Do not scale from this drawing, except for planning purposes.
Check all dimensions on site.
Subject to survey.
Subject to site inspection.
Site boundary lines are indicative only.

164 Shaftesbury Avenue

PROPOSED NORTH-EAST **ELEVATION** 

PL1200

Planning Application

project no. drawing number
P21-024 CGL-XX-EL-DR-A-PL1200 originator - zone - level - type - role - sheet number

Child Graddon Lewis architects & designers Studio1 155 Commercial Street Spitalfields London E1 6BJ T: +44 (0) 20 7539 1200 E: hq@cgluk.com www.cgluk.com