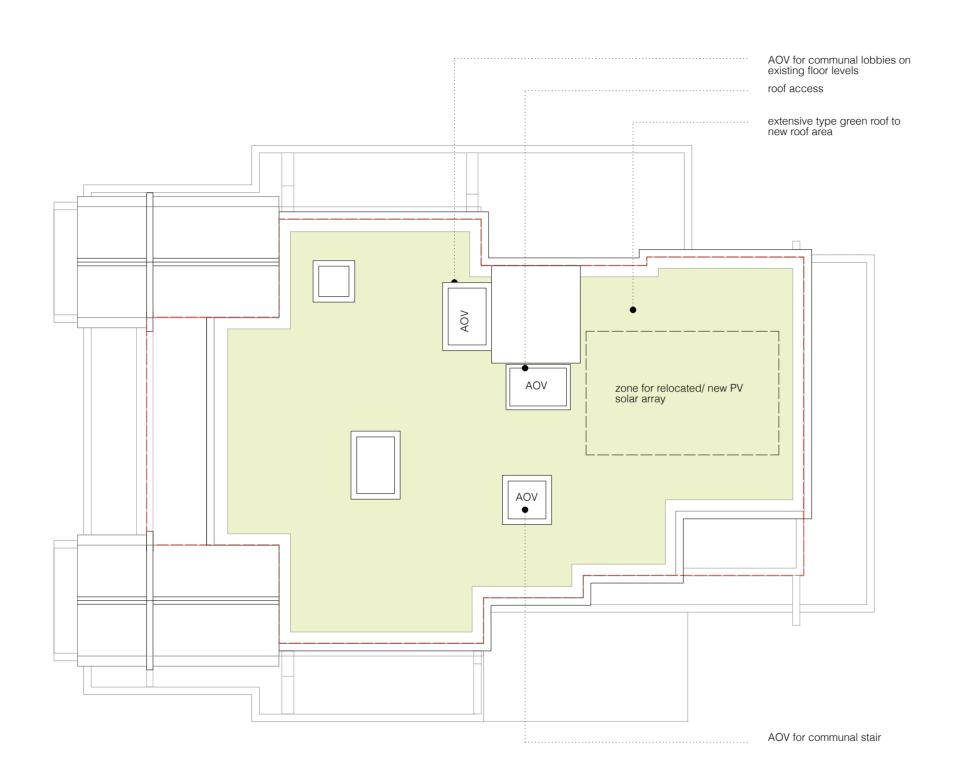

dashed red line shows the footprint of proposed 4th floor

02.11.21 amended to suit/show structural proposals 24 Godwin Road, London E7 0LE T: 07814734654 E: info@fleckarchitecture.com

| CLIENT: |     |
|---------|-----|
| E.R.E.  | LLP |

## PLANNING

DRAWING:

Proposed roof plan

DRAWN BY: C F

| DAIL | =: |   |   |   |
|------|----|---|---|---|
| 0    | 1  | 0 | 8 | 2 |
|      |    |   |   |   |

0

SCALE:

1 | : | 1 | 0 | 0 | @ | A | 3 | DRAWING NUMBER: