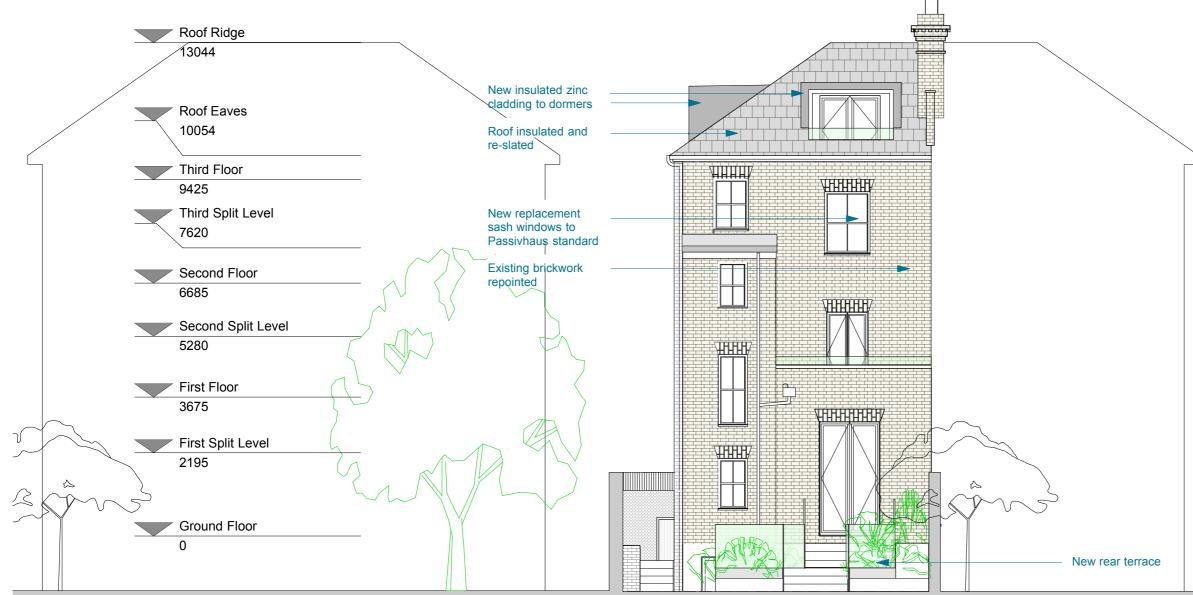

Lower Ground Floor -3255

23 BEACON HILL LONDON N7 9LY T: 020 7607 3333 E: post@architectspractice.com THIS DRAWING IS COPYRIGHT

Revisions: a. 6/5/22 External wall insulation omitted, drainage & dormer amended, terrace revised

0

| 2 | m<br> | 4 m<br>                       | 6        | m<br>  | 8 | m | 10 m |   |
|---|-------|-------------------------------|----------|--------|---|---|------|---|
|   |       | outh Hill<br>posed f<br>Janua |          | levati |   |   |      |   |
|   |       |                               |          |        |   |   |      |   |
|   |       |                               | Ĺ        |        |   |   |      |   |
|   |       |                               |          |        |   |   |      | 2 |
|   |       |                               | )<br>~~~ |        |   |   |      |   |
|   |       |                               |          |        |   |   |      |   |

THE ARCHITECTS PRACTICE JOB 93 South Hill Park, NW3 TITLE Proposed Rear Elevation DRG. NO. 93SHP/P/27a DATE January 2022 SCALE I:100 @A3