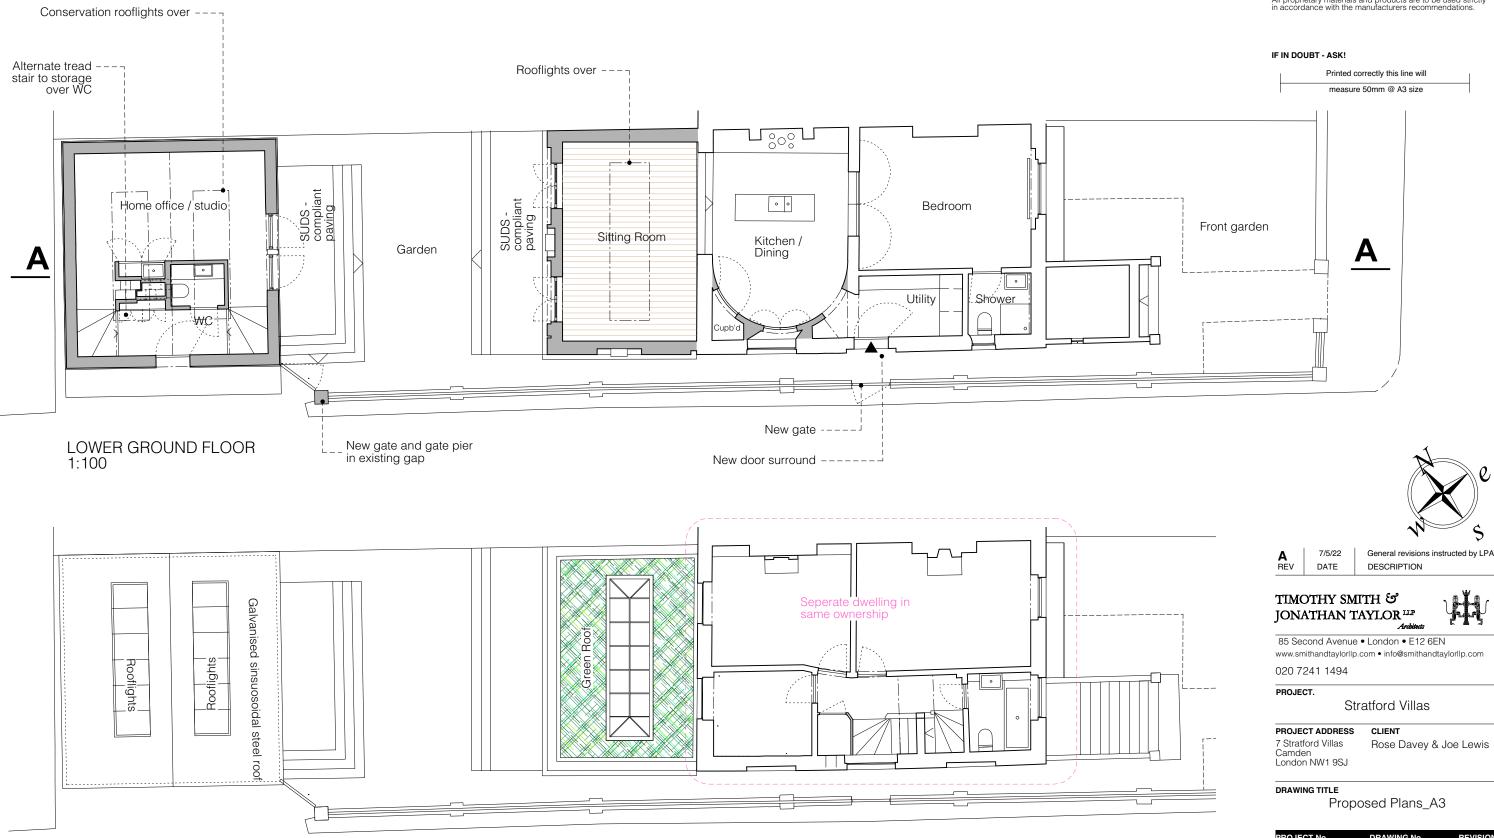

# Proposed Plans



GROUND FLOOR (Roof Plan). 1:100

1 2 3 4 M @1:100 0

## GENERAL NOTES:

This drawing is to be read in conjunction with the contract specification, the engineer's drawings and specification, and where appropriate the drawings and specifications prepared by relevant sub contractors.

All works are to be undertaken in accordance with the Building Regulations and the latest British Standards and Codes of Practice. The contractor must obtain Building Control permissions as necessary and appropriate.

All proprietary materials and products are to be used strictly in accordance with the manufacturers recommendations.

| ргојест №.                     | drawing no. revision |
|--------------------------------|----------------------|
| 253                            | 253 P-100.A          |
| dra