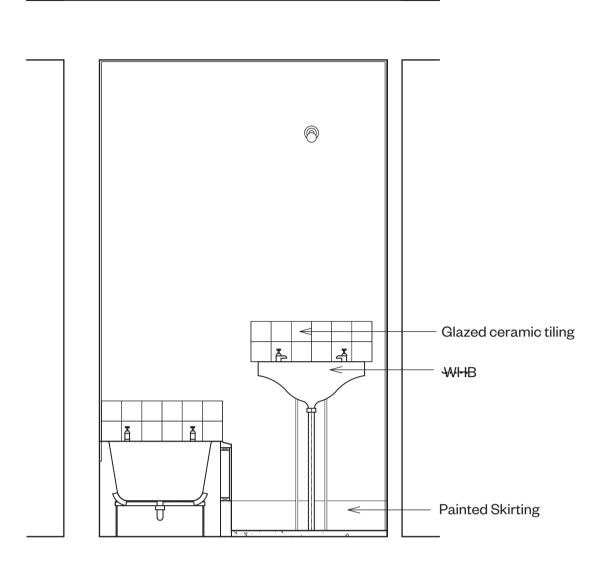

pose of construction and must on no account be used as such.





of paired flats. € Plan mirrors about this line.

Rev Date

P3 10.05.2022 Handed B3 Flat Layout P2 15.12.2015 HPA Submission P1 27.11.2015 Draft issue for HPA application Description Initials

Project name

Drawing number

2504\_L\_109 (H)

# Dwelling Type B3 Alexandra Rd. Estate

Rev

Date

P3

Drawing Original plan

### Flat type B3 - upper (Handed) Purpose of issue

|           | 15.12.22 |
|-----------|----------|
| Scale     | Drawn    |
| 1:20@ A1  | JMI      |
| Client    | Checked  |
| LB CAMDEN | PM       |

Levitt Bernstein levittbernstein.co.uk

London Thane Studios,

2-4 Thane Villas, London N7 7PA +44 (0)20 7275 7676

### Manchester

Bonded Warehouse, 18 Lower Byrom Street Manchester M3 4AP +44 (0)16 1669 8740















# Section 03



### Notes

Do not scale this drawing.
 All dimensions must be checked on site and any discrepancies verified with the architect.
 Unless shown otherwise, all dimensions are to structural surfaces.

structural surfaces.
4. Drawing to be read with all other issued information. Any discrepancies to be brought to the attention of the architect.
5. This drawing is the copyright of Levitt Bernstein and may not be copied, altered or reproduced in any form, or passed to a third party without license or written consent.

This is not a construction drawing, it is unsuitable for the purpose of construction and must on no account be used as such.



# - Glazed ceramic tilling

#### - Bath

# Rev Date

P3 10.05.2022 Handed B3 Flat Layout P215.12.2015HPA SubmissionP127.11.2