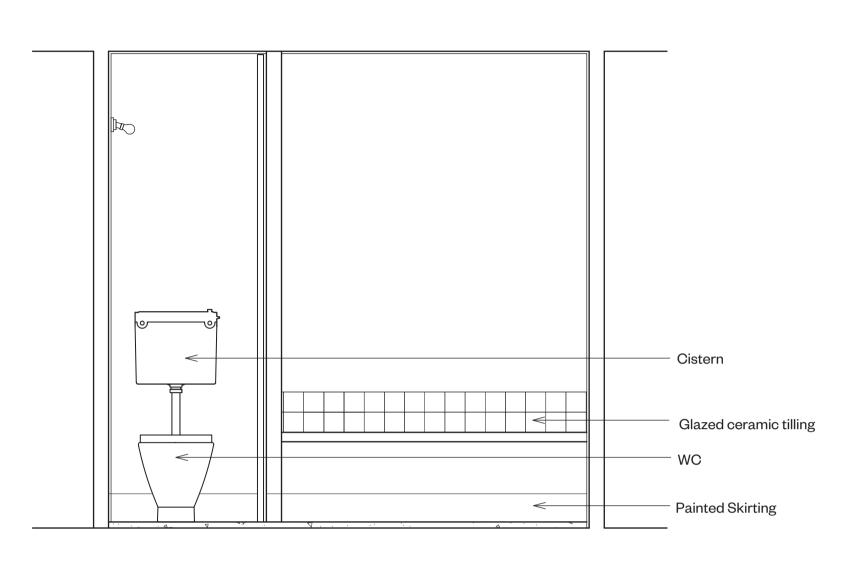

se of construction and must on no account be used as such.





of paired flats. € Plan mirrors about this line.

Rev Date

P3 10.05.2022 Handed B3 Flat Layout P2 15.12.2015 HPA Submission P1 27.11.2015 Draft issue for HPA application Description Initials

Project name

Drawing number

2504\_L\_109 (H)

# Dwelling Type B3 Alexandra Rd. Estate

Rev

Date

P3

Drawing Original plan

### Flat type B3 - upper (Handed) Purpose of issue

|           | 15.12.22 |
|-----------|----------|
| Scale     | Drawn    |
| 1:20@ A1  | JMI      |
| Client    | Checked  |
| LB CAMDEN | PM       |

Levitt Bernstein levittbernstein.co.uk

London Thane Studios,

2-4 Thane Villas, London N7 7PA +44 (0)20 7275 7676

### Manchester

Bonded Warehouse, 18 Lower Byrom Street Manchester M3 4AP +44 (0)16 1669 8740















# Section 03



### Notes

Do not scale this drawing.
 All dimensions must be checked on site and any discrepancies verified with the architect.
 Unless shown otherwise, all dimensions are to structural surfaces.

structural surfaces.
4. Drawing to be read with all other issued information. Any discrepancies to be brought to the attention of the architect.
5. This drawing is the copyright of Levitt Bernstein and may not be copied, altered or reproduced in any form, or passed to a third party without license or written consent.

This is not a construction drawing, it is unsuitable for the purpose of construction and must on no account be used as such.



# - Glazed ceramic tilling

#### - Bath

# Rev Date

P3 10.05.2022 Handed B3 Flat Layout P215.12.2015HPA SubmissionP127.11.201