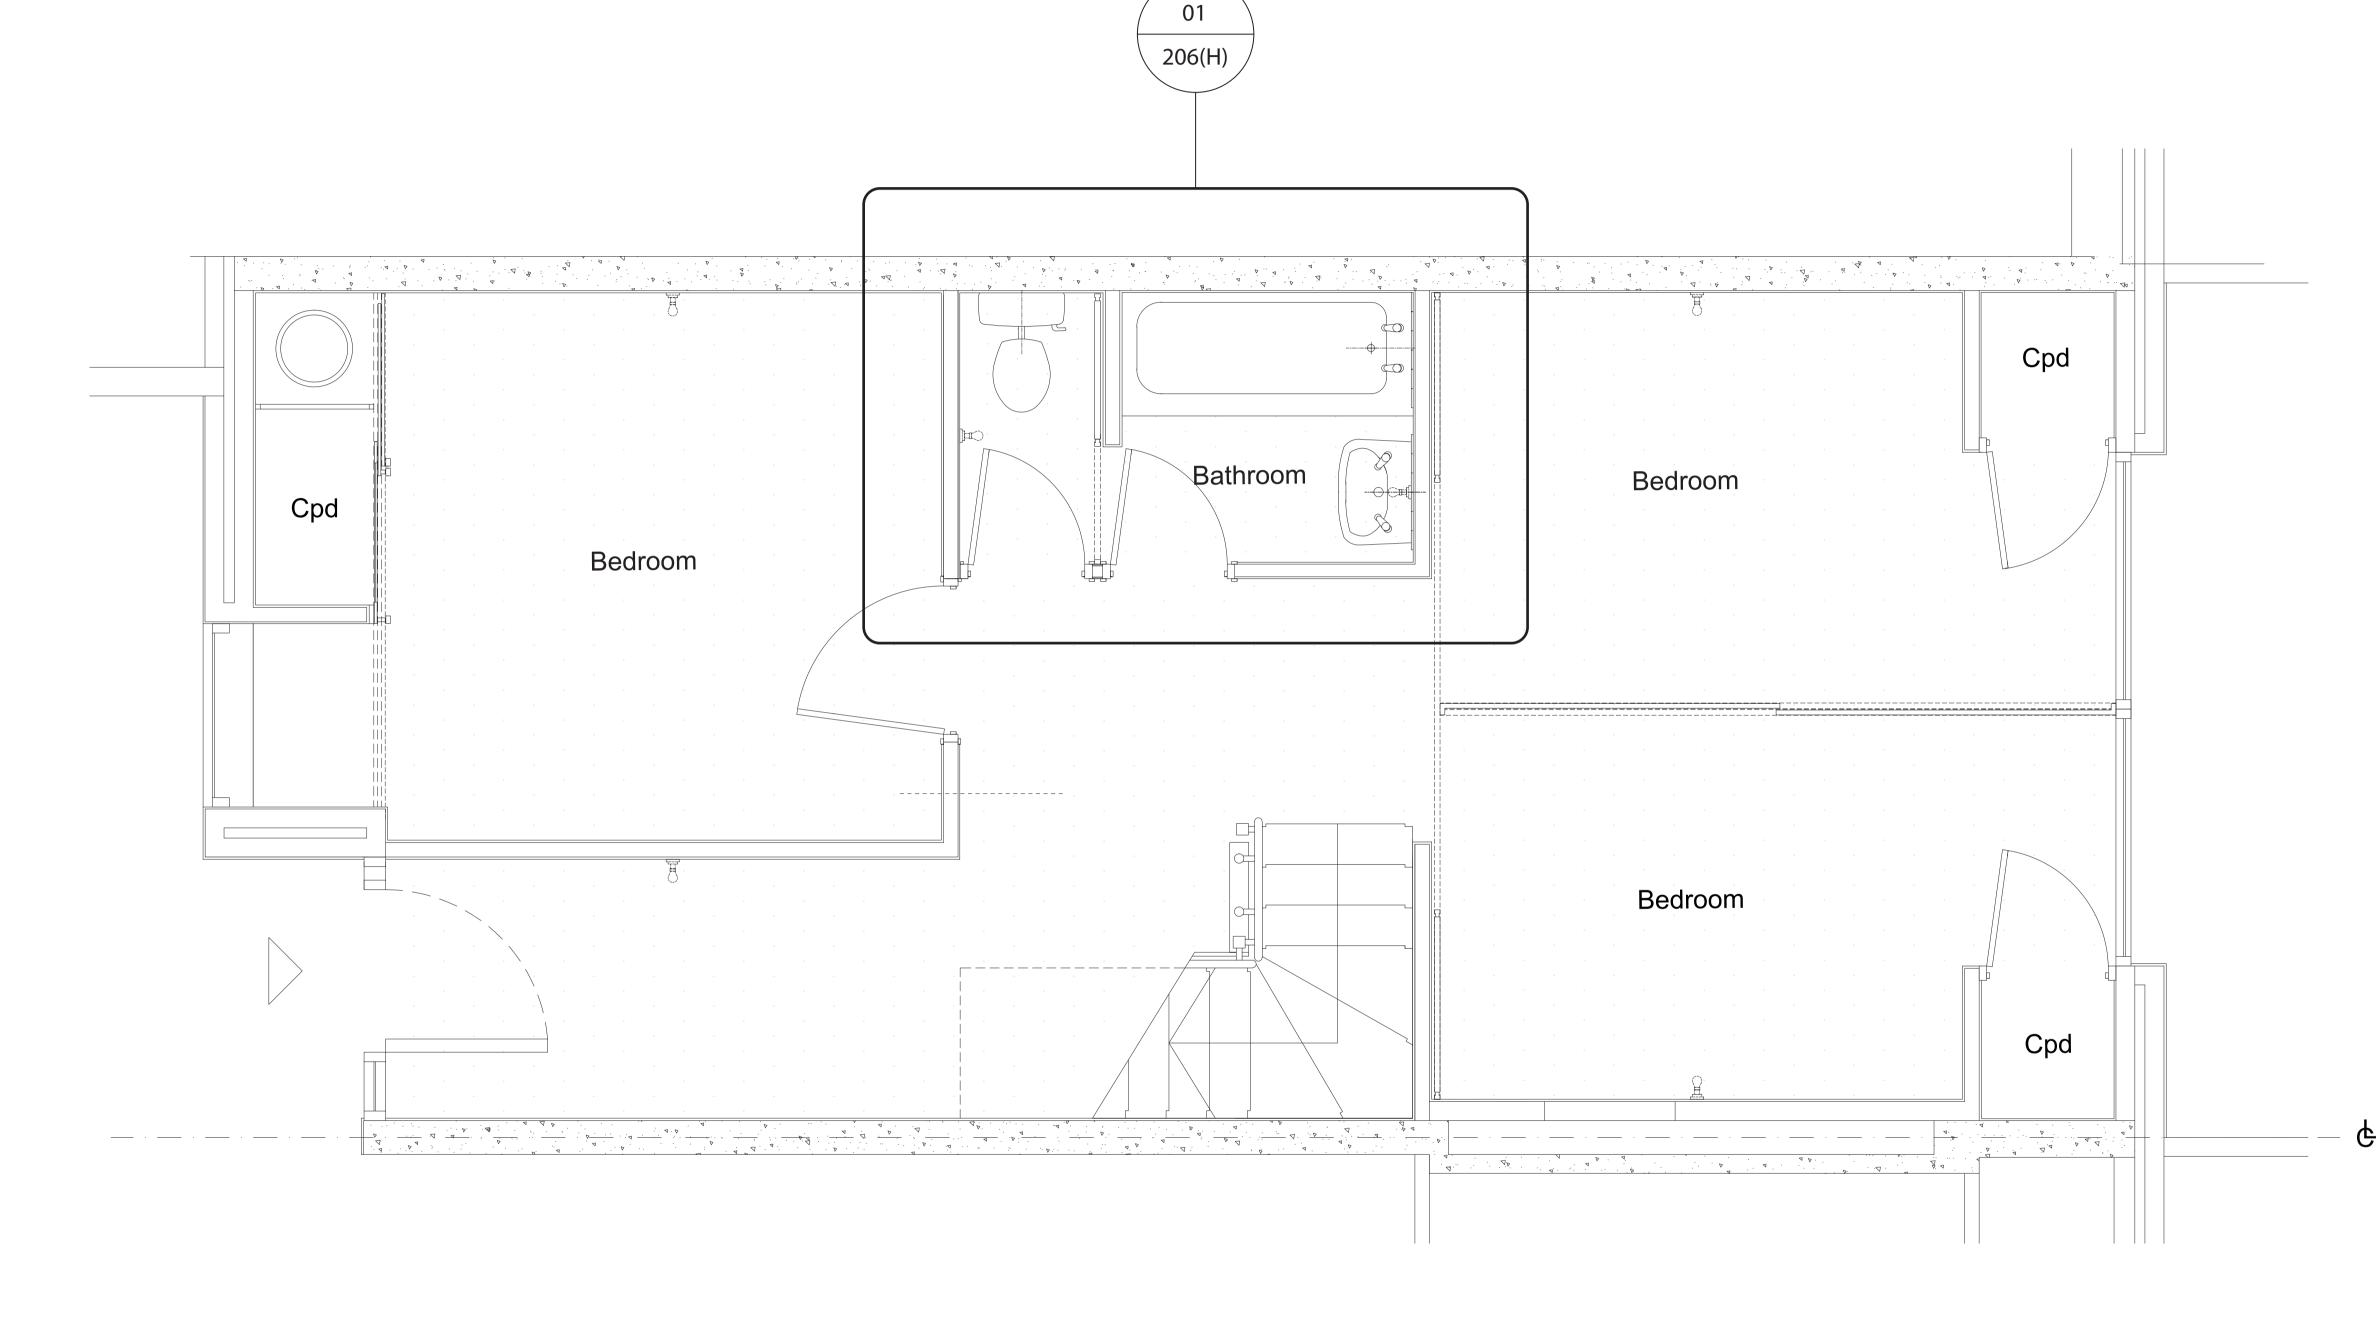

# - Glazed ceramic tilling

#### - Bath

### Drawing Original plan

2504\_RL\_206 (H)

Flat type B3 (Handed) Purpose of issue

|           | 15.12.15 |
|-----------|----------|
| Scale     | Drawn    |
| 1:20@ A1  | JMI      |
| Client    | Checked  |
| LB CAMDEN | PM       |