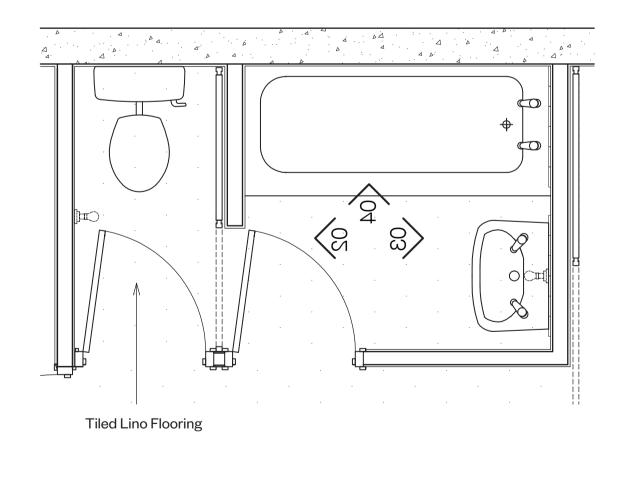

construction and must on no account be used as such.





of paired flats. € Plan mirrors about this line.

Rev Date

P3 10.05.2022 Handed B3 Flat Layout P2 15.12.2015 HPA Submission P1 27.11.2015 Draft issue for HPA application Description Initials

Project name

Drawing number

2504\_L\_109 (H)

# Dwelling Type B3 Alexandra Rd. Estate

Rev

Date

P3

Drawing Original plan

### Flat type B3 - upper (Handed) Purpose of issue

|           | 15.12.22 |
|-----------|----------|
| Scale     | Drawn    |
| 1:20@ A1  | JMI      |
| Client    | Checked  |
| LB CAMDEN | PM       |

Levitt Bernstein levittbernstein.co.uk

London Thane Studios,

2-4 Thane Villas, London N7 7PA +44 (0)20 7275 7676

### Manchester

Bonded Warehouse, 18 Lower Byrom Street Manchester M3 4AP +44 (0)16 1669 8740















# Section 03



### Notes

Do not scale this drawing.
 All dimensions must be checked on site and any discrepancies verified with the architect.
 Unless shown otherwise, all dimensions are to structural surfaces.

structural surfaces.
4. Drawing to be read with all other issued information. Any discrepancies to be brought to the attention of the architect.
5. This drawing is the copyright of Levitt Bernstein and may not be copied, altered or reproduced in any form, or passed to a third party without license or written consent.

This is not a construction drawing, it is unsuitable for the purpose of construction and must on no account be used as such.



# - Glazed ceramic tilling

#### - Bath

# Rev Date

P3 10.05.2022 Handed B3 Flat Layout P215.12.2015HPA SubmissionP127.11.2015Draft